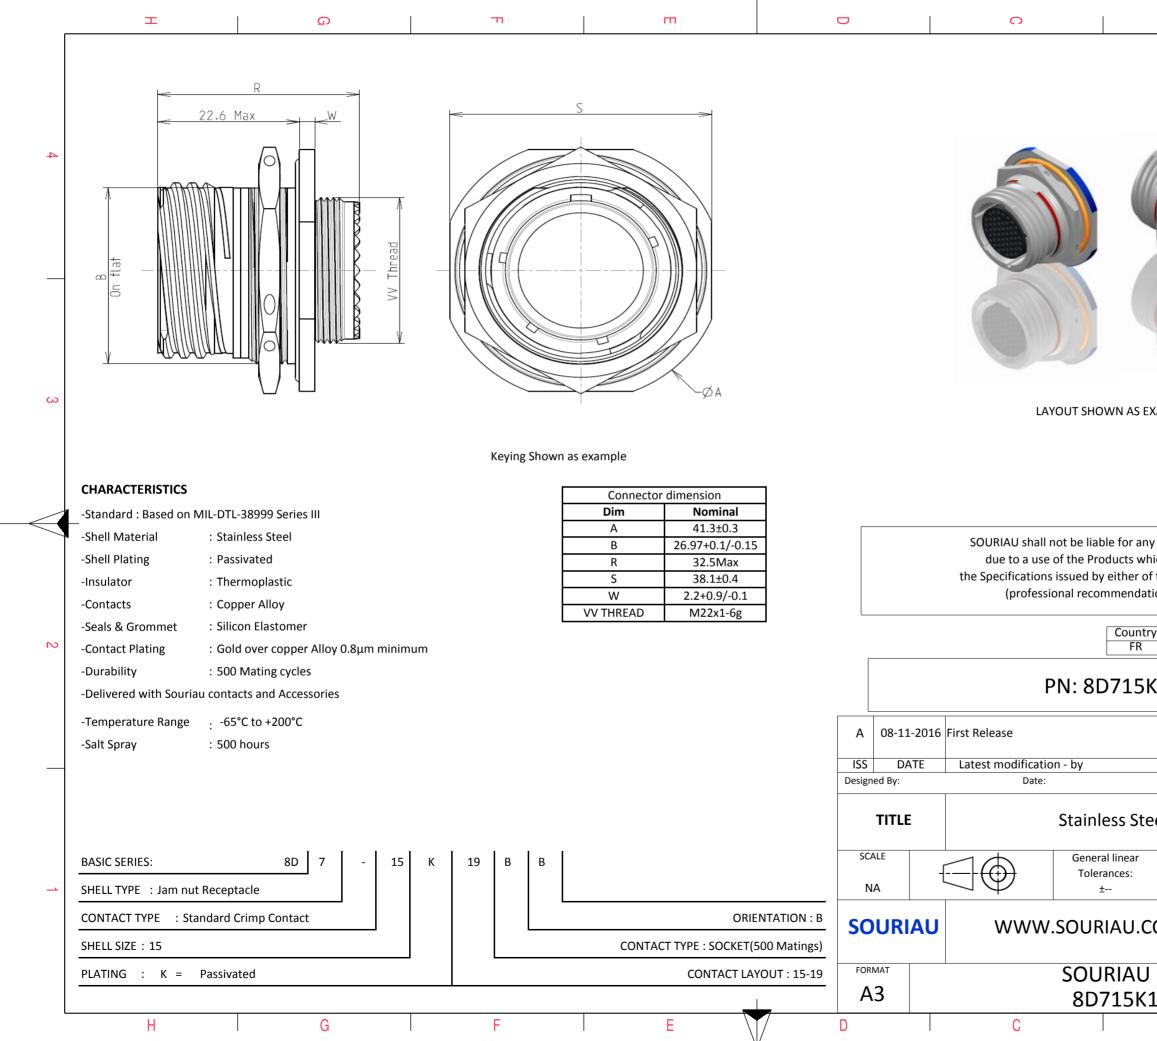

|                                                                                                            | Ξ                          |                                                       |          | A |        |          |  |  |  |  |
|------------------------------------------------------------------------------------------------------------|----------------------------|-------------------------------------------------------|----------|---|--------|----------|--|--|--|--|
|                                                                                                            |                            |                                                       |          |   |        |          |  |  |  |  |
|                                                                                                            |                            |                                                       |          |   |        |          |  |  |  |  |
| AS EXAMPL                                                                                                  | E                          |                                                       |          |   |        | 3        |  |  |  |  |
| which do                                                                                                   | es not co<br>arties or l   | ty or damage<br>mply with<br>by a third pa<br>otice.) |          |   |        |          |  |  |  |  |
| Intry<br>R                                                                                                 | Jurisc                     | liction & Cor<br>Not Listed                           |          |   |        | 2        |  |  |  |  |
| 5K19                                                                                                       | BB                         |                                                       |          |   |        |          |  |  |  |  |
|                                                                                                            |                            |                                                       |          |   |        |          |  |  |  |  |
|                                                                                                            |                            | CUSTOME                                               | R DRAWIN |   | NOD N° | <b> </b> |  |  |  |  |
| Steel R                                                                                                    | Steel Receptacle 8D series |                                                       |          |   |        |          |  |  |  |  |
| ar                                                                                                         |                            | NPRDS / PROJECT<br>859                                |          |   |        |          |  |  |  |  |
| .COM This document is the property of SOURIAU it must not be reproduced or communicated without permission |                            |                                                       |          |   |        |          |  |  |  |  |
|                                                                                                            |                            | 1                                                     |          |   | SHEET  |          |  |  |  |  |
| K19B                                                                                                       | B-C<br>B                   |                                                       |          | A | 1/2    | J        |  |  |  |  |
|                                                                                                            | -                          | ı                                                     |          |   |        |          |  |  |  |  |