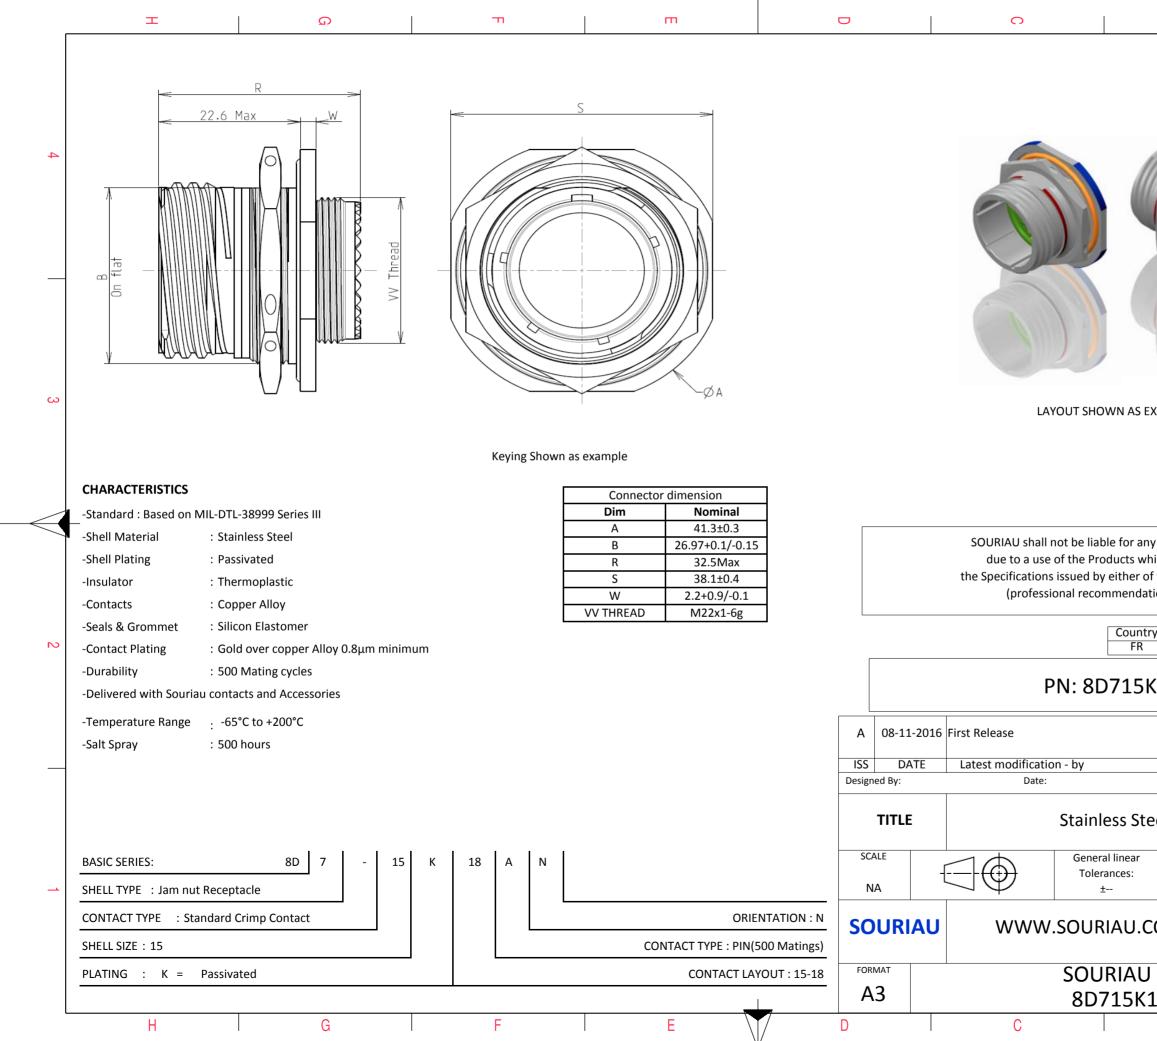

| ſ        | Ŧ                                   | Q                                                                                                                                                                                                                                                                                                                                                                                                                                                                                                                                                                                                                                                                                           | п –         | m | D             | C                            |                                                                                |                          |  |
|----------|-------------------------------------|---------------------------------------------------------------------------------------------------------------------------------------------------------------------------------------------------------------------------------------------------------------------------------------------------------------------------------------------------------------------------------------------------------------------------------------------------------------------------------------------------------------------------------------------------------------------------------------------------------------------------------------------------------------------------------------------|-------------|---|---------------|------------------------------|--------------------------------------------------------------------------------|--------------------------|--|
| 4        |                                     | Contact Layout<br>$ \begin{array}{c}                                     $                                                                                                                                                                                                                                                                                                                                                                                                                                                                                                                                                                                                                  |             |   |               |                              |                                                                                | Ā                        |  |
|          | Shell Arrangement Nu<br>size no. cc | Y-axis<br>(mm)         Contact<br>position ID         X-axis<br>(mm)         Y-axis<br>(mm)           +252 (6.40)         K         -195 (4.95)         +113 (2.87)           +113 (2.87)         L         -005 (1.65)         +252 (6.40)           +000 (0.00)         M         -005 (1.65)         +113 (2.87)           -113 (2.87)         N         +065 (1.65)         +113 (2.87)           -225 (5.72)         P         +130 (3.30)         +000 (0.00)           -225 (5.72)         R         +005 (1.65)         -113 (2.87)           -113 (2.87)         T         -130 (3.30)         +000 (0.00)           +103 (0.00)         U         +000 (0.00)         +000 (0.00) | -<br>-<br>- |   |               | Max. thickness panel for rec | ceptacle:Type 7: 3.2 mm                                                        | ∞<br>₩                   |  |
| ω        |                                     |                                                                                                                                                                                                                                                                                                                                                                                                                                                                                                                                                                                                                                                                                             |             |   |               | Dim<br>B<br>ØC               | Nominal<br>27.56+0/-0.<br>28.83+0.25/                                          |                          |  |
|          | F                                   |                                                                                                                                                                                                                                                                                                                                                                                                                                                                                                                                                                                                                                                                                             |             |   | Г             |                              |                                                                                |                          |  |
|          |                                     |                                                                                                                                                                                                                                                                                                                                                                                                                                                                                                                                                                                                                                                                                             |             |   |               | due to<br>the Specific       | shall not be liab<br>a use of the Pro-<br>ations issued by<br>ofessional recon | ducts whi<br>either of t |  |
| N        |                                     |                                                                                                                                                                                                                                                                                                                                                                                                                                                                                                                                                                                                                                                                                             |             |   |               |                              |                                                                                | Country<br>FR            |  |
|          |                                     |                                                                                                                                                                                                                                                                                                                                                                                                                                                                                                                                                                                                                                                                                             |             |   |               |                              | PN: 8D                                                                         | 715K                     |  |
|          |                                     |                                                                                                                                                                                                                                                                                                                                                                                                                                                                                                                                                                                                                                                                                             |             |   | A             | 08-11-2016 First Release     |                                                                                |                          |  |
|          |                                     |                                                                                                                                                                                                                                                                                                                                                                                                                                                                                                                                                                                                                                                                                             |             |   | ISS<br>Design | 1 I                          | fication - by<br>Date:                                                         |                          |  |
|          |                                     |                                                                                                                                                                                                                                                                                                                                                                                                                                                                                                                                                                                                                                                                                             |             |   |               | TITLE                        | Stainle                                                                        | ess Ste                  |  |
| <b>→</b> |                                     |                                                                                                                                                                                                                                                                                                                                                                                                                                                                                                                                                                                                                                                                                             |             |   | SC/           | ALE                          | Genera<br>Tolera<br>±                                                          | ances:                   |  |
|          |                                     |                                                                                                                                                                                                                                                                                                                                                                                                                                                                                                                                                                                                                                                                                             |             |   | SO            | OURIAU WV                    | AU WWW.SOURIAU.CO                                                              |                          |  |
|          |                                     |                                                                                                                                                                                                                                                                                                                                                                                                                                                                                                                                                                                                                                                                                             |             |   | FOR           |                              | SOU                                                                            | RIAU                     |  |
|          |                                     | 1                                                                                                                                                                                                                                                                                                                                                                                                                                                                                                                                                                                                                                                                                           | T           |   | 1             | \3                           | 8D7                                                                            | '15K1                    |  |
|          | Н                                   | G                                                                                                                                                                                                                                                                                                                                                                                                                                                                                                                                                                                                                                                                                           | l F         | E | D             | C                            |                                                                                |                          |  |