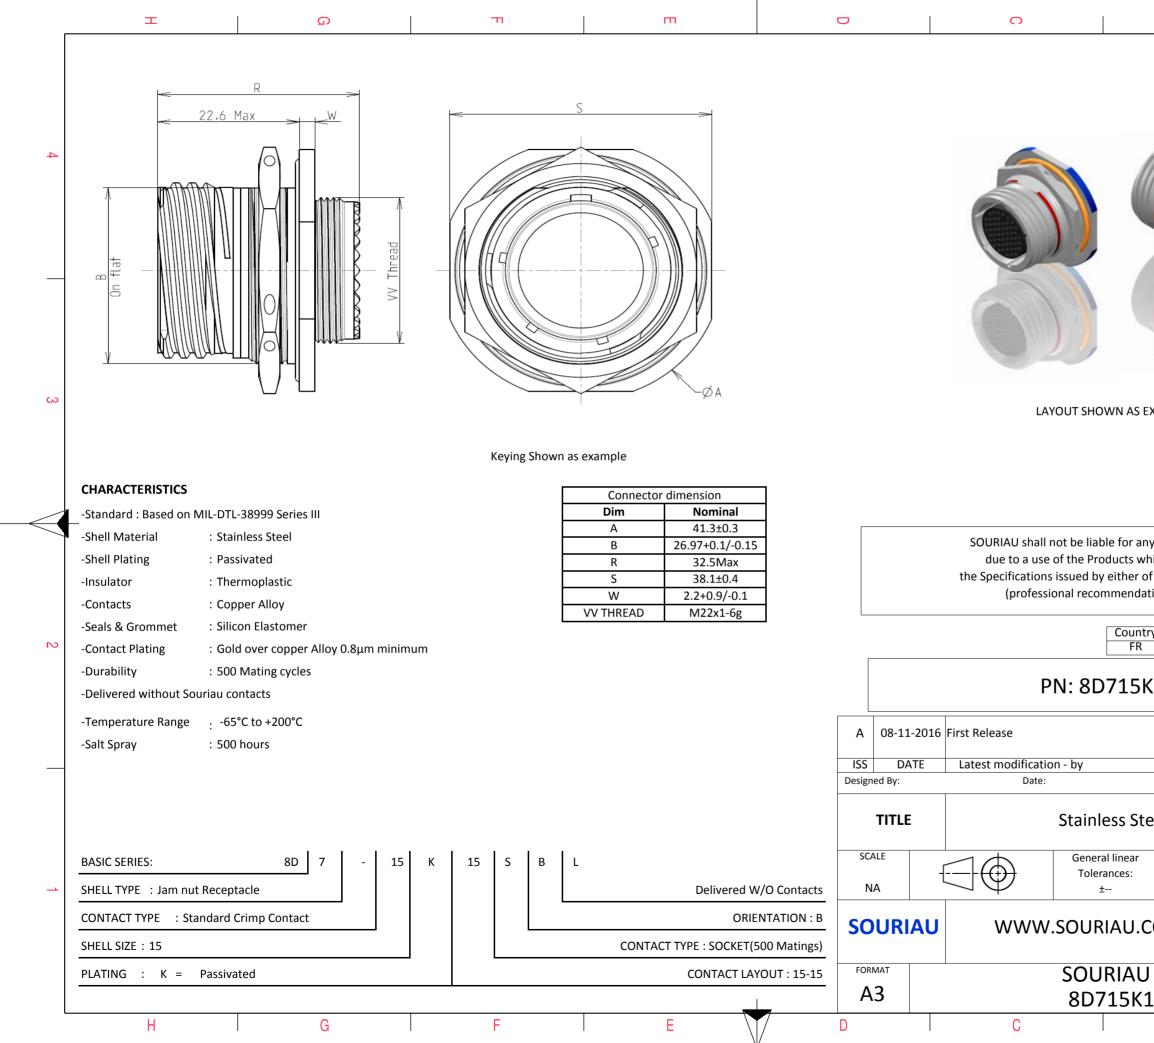

|                                                                      | ω                                                                                  |                               | A                                     |         |   |  |  |  |
|----------------------------------------------------------------------|------------------------------------------------------------------------------------|-------------------------------|---------------------------------------|---------|---|--|--|--|
|                                                                      |                                                                                    | I                             |                                       |         |   |  |  |  |
|                                                                      |                                                                                    |                               |                                       |         |   |  |  |  |
|                                                                      |                                                                                    |                               |                                       |         |   |  |  |  |
|                                                                      |                                                                                    |                               |                                       |         |   |  |  |  |
| h                                                                    | Cov/                                                                               |                               |                                       |         | 4 |  |  |  |
|                                                                      |                                                                                    |                               |                                       |         |   |  |  |  |
|                                                                      |                                                                                    |                               |                                       |         |   |  |  |  |
|                                                                      |                                                                                    |                               |                                       |         |   |  |  |  |
|                                                                      | Y                                                                                  |                               |                                       |         |   |  |  |  |
|                                                                      |                                                                                    | 1                             |                                       |         |   |  |  |  |
|                                                                      |                                                                                    | 3                             |                                       |         |   |  |  |  |
|                                                                      | 1 See                                                                              |                               |                                       |         |   |  |  |  |
|                                                                      |                                                                                    |                               |                                       |         |   |  |  |  |
| S EXA                                                                | EXAMPLE                                                                            |                               |                                       |         |   |  |  |  |
|                                                                      |                                                                                    |                               |                                       |         |   |  |  |  |
|                                                                      |                                                                                    |                               |                                       |         |   |  |  |  |
|                                                                      |                                                                                    |                               |                                       |         |   |  |  |  |
|                                                                      |                                                                                    |                               |                                       |         |   |  |  |  |
| any non-conformity or damage<br>which does not comply with           |                                                                                    |                               |                                       |         |   |  |  |  |
| er of the Parties or by a third party<br>adation, technical notice.) |                                                                                    |                               |                                       |         |   |  |  |  |
|                                                                      |                                                                                    |                               |                                       |         |   |  |  |  |
| untry<br>FR                                                          | Jurisd                                                                             | liction & Contr<br>Not Listed | ol List                               |         | 2 |  |  |  |
|                                                                      |                                                                                    |                               |                                       |         |   |  |  |  |
| 5K1                                                                  | L5SBL                                                                              |                               |                                       |         |   |  |  |  |
|                                                                      |                                                                                    |                               |                                       |         |   |  |  |  |
|                                                                      |                                                                                    |                               |                                       | MOD N°  | - |  |  |  |
|                                                                      |                                                                                    | CUSTOMER                      | DRAWING                               |         |   |  |  |  |
| Stor                                                                 | Recenta                                                                            |                               | ries                                  |         |   |  |  |  |
| Steel Receptacle 8D series                                           |                                                                                    |                               |                                       |         |   |  |  |  |
| ar                                                                   | NPRDS / PROJECT                                                                    |                               |                                       |         |   |  |  |  |
|                                                                      |                                                                                    | 85                            |                                       | orty of | 1 |  |  |  |
| 1.00                                                                 | COM<br>This document is the property of<br>SOURIAU<br>it must not be reproduced or |                               |                                       |         |   |  |  |  |
|                                                                      |                                                                                    |                               | not be reproduce<br>cated without per |         |   |  |  |  |
| U I                                                                  | DRG N°                                                                             |                               |                                       | SHEET   |   |  |  |  |
| K15                                                                  | 5SBL-C                                                                             |                               |                                       | 1/2     |   |  |  |  |
|                                                                      | В                                                                                  |                               | А                                     |         | - |  |  |  |
|                                                                      |                                                                                    |                               |                                       |         |   |  |  |  |