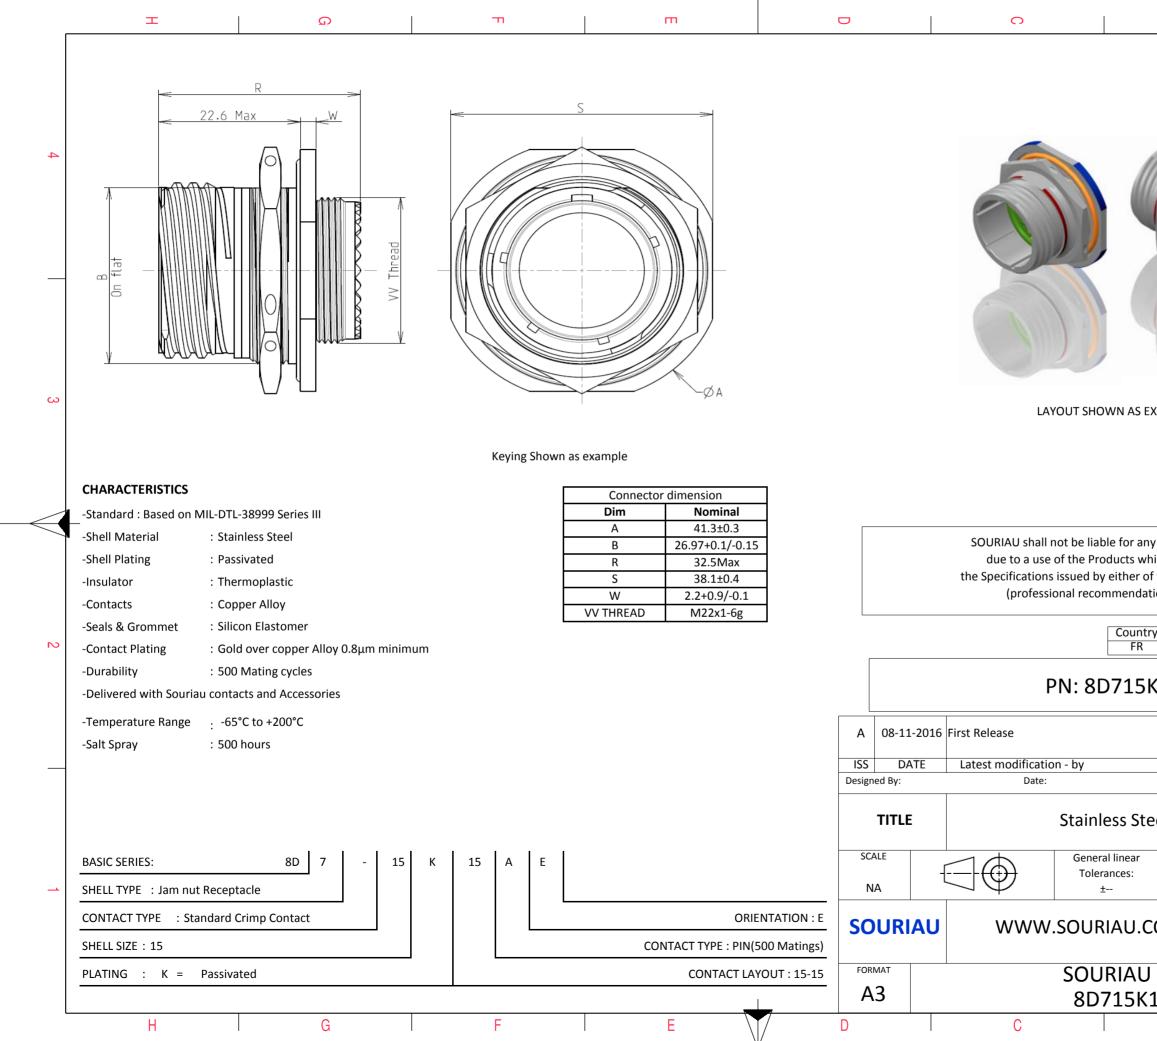

|                                                                                                     | Φ                          |                             | Þ                                                            |        |   |  |  |  |  |
|-----------------------------------------------------------------------------------------------------|----------------------------|-----------------------------|--------------------------------------------------------------|--------|---|--|--|--|--|
|                                                                                                     |                            |                             |                                                              |        |   |  |  |  |  |
|                                                                                                     |                            |                             |                                                              |        |   |  |  |  |  |
|                                                                                                     | -                          |                             |                                                              |        |   |  |  |  |  |
| Ŵ                                                                                                   | 11-                        |                             |                                                              |        | 4 |  |  |  |  |
| Y                                                                                                   | 1 ( 👰                      |                             |                                                              |        |   |  |  |  |  |
|                                                                                                     |                            |                             |                                                              |        |   |  |  |  |  |
|                                                                                                     | Te                         |                             |                                                              |        |   |  |  |  |  |
|                                                                                                     |                            | 1                           |                                                              |        |   |  |  |  |  |
|                                                                                                     | 0                          |                             |                                                              |        |   |  |  |  |  |
| S EXA                                                                                               | S EXAMPLE                  |                             |                                                              |        |   |  |  |  |  |
|                                                                                                     |                            |                             |                                                              |        |   |  |  |  |  |
|                                                                                                     |                            |                             |                                                              |        |   |  |  |  |  |
| anvi                                                                                                | non-conformit              | v or damage                 |                                                              |        |   |  |  |  |  |
| any non-conformity or damage<br>which does not comply with<br>or of the Parties or by a third party |                            |                             |                                                              |        |   |  |  |  |  |
|                                                                                                     | on, technical n            |                             | У                                                            |        |   |  |  |  |  |
| intry<br>R                                                                                          | Jurisd                     | iction & Cont<br>Not Listed | rol List                                                     |        | 2 |  |  |  |  |
|                                                                                                     |                            | NUL LISLEU                  |                                                              |        | 2 |  |  |  |  |
| 5K                                                                                                  | 15AE                       |                             |                                                              |        |   |  |  |  |  |
|                                                                                                     |                            |                             |                                                              |        |   |  |  |  |  |
|                                                                                                     |                            | CUSTOMER                    |                                                              | MOD N° |   |  |  |  |  |
| Stee                                                                                                | Steel Receptacle 8D series |                             |                                                              |        |   |  |  |  |  |
| ar                                                                                                  |                            |                             | PROJECT                                                      |        |   |  |  |  |  |
|                                                                                                     |                            |                             | 59                                                           |        | 1 |  |  |  |  |
| This document is the property of<br>SOURIAU<br>it must not be reproduced or                         |                            |                             |                                                              |        |   |  |  |  |  |
|                                                                                                     | ואוכ                       |                             | it must not be reproduced or communicated without permission |        |   |  |  |  |  |
|                                                                                                     | DRG N°                     |                             |                                                              | SHEET  |   |  |  |  |  |
| K1                                                                                                  | 5AE-C                      |                             |                                                              | 1/2    |   |  |  |  |  |
|                                                                                                     | В                          |                             | A                                                            |        |   |  |  |  |  |
|                                                                                                     |                            |                             |                                                              |        |   |  |  |  |  |