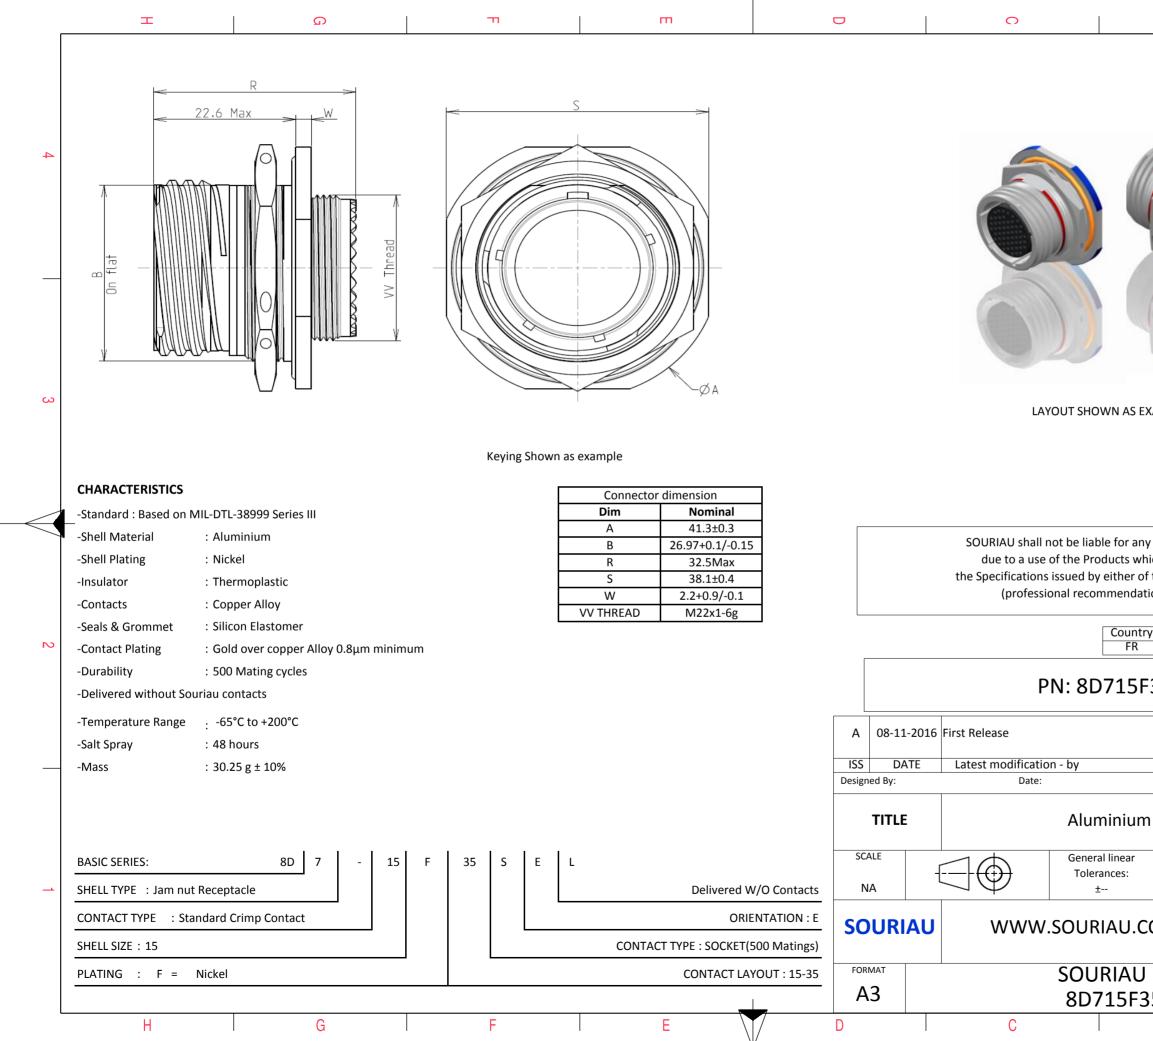

|                                                                                                                | Φ                   |                                         | A        |        |   |  |
|----------------------------------------------------------------------------------------------------------------|---------------------|-----------------------------------------|----------|--------|---|--|
| ſ                                                                                                              | 77                  |                                         |          |        | 4 |  |
|                                                                                                                |                     |                                         |          |        |   |  |
| AS EXAI                                                                                                        | MPLE                |                                         |          |        | 3 |  |
| s which<br>er of th<br>ndatior                                                                                 | n, technical no     | mply with<br>by a third part<br>otice.) |          |        |   |  |
| Intry<br>FR<br>5F3                                                                                             | Jurisd              | iction & Cont<br>Not Listed             | rol List |        | 2 |  |
|                                                                                                                |                     |                                         |          |        |   |  |
|                                                                                                                |                     | CUSTOME                                 | RDRAWING | MOD N° |   |  |
| um Receptacle 8D series                                                                                        |                     |                                         |          |        |   |  |
| ar<br>:                                                                                                        | NPRDS / PROJECT 859 |                                         |          |        |   |  |
| This document is the property of<br>SOURIAU<br>it must not be reproduced or<br>communicated without permission |                     |                                         |          |        |   |  |
|                                                                                                                | ORG N°<br>SEL-C     |                                         |          | SHEET  |   |  |
|                                                                                                                | B                   |                                         | A        |        | J |  |
|                                                                                                                |                     |                                         |          |        |   |  |

|   |                                                                                                                                                                                                                                                                                                                                                                                                                                                                                        | G                                                                                                                                                                                                                                                                                                                                                                                                                                                                                                                                                                                                                                                                                              | <del>ار</del> ( | m |                                        | 0                                                                                            |                                            |
|---|----------------------------------------------------------------------------------------------------------------------------------------------------------------------------------------------------------------------------------------------------------------------------------------------------------------------------------------------------------------------------------------------------------------------------------------------------------------------------------------|------------------------------------------------------------------------------------------------------------------------------------------------------------------------------------------------------------------------------------------------------------------------------------------------------------------------------------------------------------------------------------------------------------------------------------------------------------------------------------------------------------------------------------------------------------------------------------------------------------------------------------------------------------------------------------------------|-----------------|---|----------------------------------------|----------------------------------------------------------------------------------------------|--------------------------------------------|
| 4 | -X                                                                                                                                                                                                                                                                                                                                                                                                                                                                                     | Contact Layout                                                                                                                                                                                                                                                                                                                                                                                                                                                                                                                                                                                                                                                                                 |                 |   |                                        | Panel cutout                                                                                 |                                            |
|   | Contact<br>position ID         Loc<br>X-axis<br>(mm)           1         +.045 (1.14)           2         +.123 (3.12)           3         +.211 (5.36)           4         +.254 (6.45)           5        200 (0.70)           6         +.247 (6.27)           7         +.200 (5.08)           8         +.130 (3.30)           9         +.045 (1.14)           10        045 (1.14)           11        130 (3.30)           12        200 (5.08)           13        247 (6.27) | -262 (6.65)         29        123 (3.12)         +.119 (3.02)           -232 (5.89)         30        045 (1.14)         +.172 (4.37)           -175 (4.45)         31         +.045 (1.14)         +.074 (1.88)           -088 (2.49)         32         +.090 (2.29)        004 (0.10)                                                                                                                                                                                                                                                                                                                                                                                                       |                 |   | М                                      | ax. thickness panel for receptacle:Type 7: 5                                                 |                                            |
| ယ | 14         -266 (6.76)           15         -254 (6.45)           16         -211 (5.36)           17         -123 (3.12)           18         -045 (1.14)           19         +.045 (1.14)           (Shell Arrangement N                                                                                                                                                                                                                                                            | 010 (25)         33         +.045 (1.14)        082 (2.08)           +.080 (2.03)         34        045 (1.14)        082 (2.08)           +.160 (4.06)         35        045 (1.14)        082 (2.08)           +.160 (4.06)         35        045 (1.14)        082 (2.08)           +.217 (5.51)         36        046 (1.14)         +.074 (1.88)           +.252 (6.65)         37         +.000 (0.00)        004 (0.10)           +.172 (4.37)         -         -         -           (Applicable to MIL-DTL-38999 only)         Number of contacts         Size contacts         Service Contact         Supersedes           37         22D         M         All         MS27528-35 |                 |   |                                        | B 27.56+0<br>ØC 28.83+0                                                                      | /-0.25                                     |
|   |                                                                                                                                                                                                                                                                                                                                                                                                                                                                                        |                                                                                                                                                                                                                                                                                                                                                                                                                                                                                                                                                                                                                                                                                                |                 |   |                                        | SOURIAU shall not be<br>due to a use of the<br>the Specifications issued<br>(professional re | Products whic<br>by either of t            |
| 2 |                                                                                                                                                                                                                                                                                                                                                                                                                                                                                        |                                                                                                                                                                                                                                                                                                                                                                                                                                                                                                                                                                                                                                                                                                |                 |   |                                        | PN: 8                                                                                        | Country<br>FR<br>3D715F3                   |
|   |                                                                                                                                                                                                                                                                                                                                                                                                                                                                                        |                                                                                                                                                                                                                                                                                                                                                                                                                                                                                                                                                                                                                                                                                                |                 |   | A 08-11-20<br>ISS DATE<br>Designed By: | 016 First Release<br>Latest modification - by<br>Date:                                       |                                            |
| _ |                                                                                                                                                                                                                                                                                                                                                                                                                                                                                        |                                                                                                                                                                                                                                                                                                                                                                                                                                                                                                                                                                                                                                                                                                |                 |   | SCALE<br>NA                            | Ge                                                                                           | uminium<br>neral linear<br>olerances:<br>± |
|   |                                                                                                                                                                                                                                                                                                                                                                                                                                                                                        |                                                                                                                                                                                                                                                                                                                                                                                                                                                                                                                                                                                                                                                                                                |                 |   |                                        | SO                                                                                           | URIAU                                      |
|   | Н                                                                                                                                                                                                                                                                                                                                                                                                                                                                                      | G                                                                                                                                                                                                                                                                                                                                                                                                                                                                                                                                                                                                                                                                                              | F               | E | A3                                     | 81<br>C                                                                                      | D715F35                                    |
|   |                                                                                                                                                                                                                                                                                                                                                                                                                                                                                        |                                                                                                                                                                                                                                                                                                                                                                                                                                                                                                                                                                                                                                                                                                |                 |   | V                                      |                                                                                              |                                            |

| Φ                                                                  |                             | A                                                              |        | _ |  |  |  |
|--------------------------------------------------------------------|-----------------------------|----------------------------------------------------------------|--------|---|--|--|--|
|                                                                    |                             |                                                                |        |   |  |  |  |
|                                                                    |                             |                                                                |        |   |  |  |  |
| -                                                                  |                             |                                                                |        |   |  |  |  |
|                                                                    |                             |                                                                |        | 4 |  |  |  |
|                                                                    |                             |                                                                |        |   |  |  |  |
|                                                                    |                             |                                                                |        |   |  |  |  |
| _                                                                  |                             |                                                                |        |   |  |  |  |
|                                                                    |                             |                                                                |        |   |  |  |  |
|                                                                    |                             |                                                                |        |   |  |  |  |
|                                                                    |                             |                                                                |        |   |  |  |  |
|                                                                    |                             |                                                                |        | 3 |  |  |  |
|                                                                    |                             |                                                                |        |   |  |  |  |
|                                                                    |                             |                                                                |        |   |  |  |  |
|                                                                    |                             |                                                                |        |   |  |  |  |
| any non-conformit which does not co                                | mply with                   |                                                                |        |   |  |  |  |
| r of the Parties or by a third party<br>dation, technical notice.) |                             |                                                                |        |   |  |  |  |
|                                                                    | Jurisdiction & Control List |                                                                |        |   |  |  |  |
| R                                                                  | Not Listed                  |                                                                |        |   |  |  |  |
| 5F35SEL                                                            |                             |                                                                |        |   |  |  |  |
|                                                                    |                             |                                                                |        |   |  |  |  |
|                                                                    | CUSTOMER                    | DRAWING                                                        | MOD N° |   |  |  |  |
| ım Recentacl                                                       |                             |                                                                |        |   |  |  |  |
| r                                                                  | n Receptacle 8D series      |                                                                |        |   |  |  |  |
|                                                                    | NPRDS / PROJECT<br>859      |                                                                |        |   |  |  |  |
| This document is the property of SOURIAU                           |                             |                                                                |        |   |  |  |  |
| .COM                                                               |                             | it must not be reproduced or<br>ommunicated without permission |        |   |  |  |  |
| U DRG N°                                                           |                             |                                                                | SHEET  |   |  |  |  |
| B A 2/2                                                            |                             |                                                                |        |   |  |  |  |
| D                                                                  | I                           | A                                                              |        |   |  |  |  |