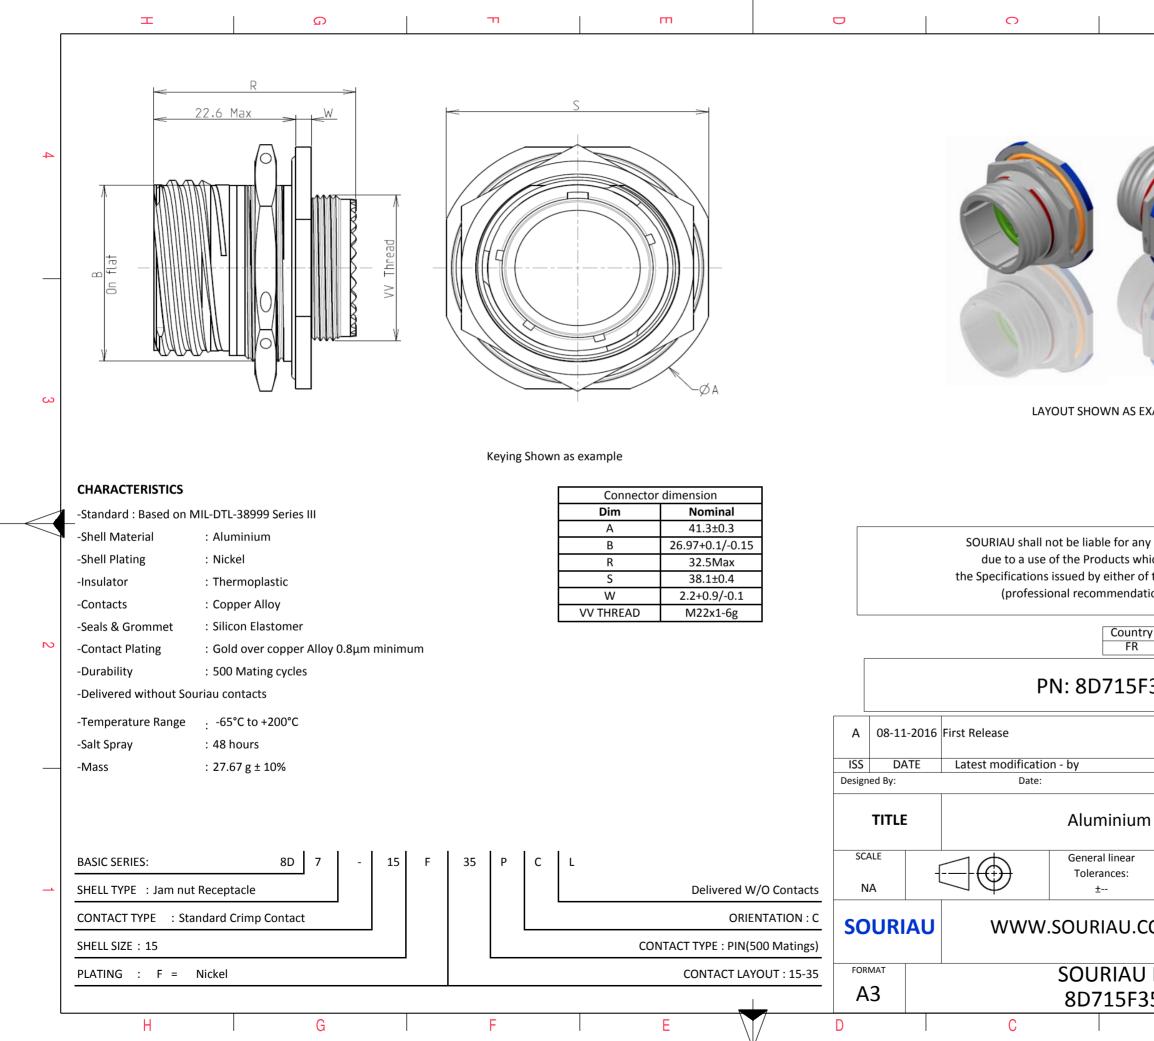

| ω                                                                       |                                         |               | A     |        |   |  |  |
|-------------------------------------------------------------------------|-----------------------------------------|---------------|-------|--------|---|--|--|
|                                                                         |                                         |               |       |        |   |  |  |
|                                                                         |                                         |               |       |        | 4 |  |  |
|                                                                         |                                         |               |       |        |   |  |  |
| S EXAMPLE                                                               |                                         |               |       |        | 3 |  |  |
|                                                                         |                                         |               |       |        |   |  |  |
| any non-confor<br>which does not<br>of the Parties<br>adation, technica | t comply with or by a third al notice.) | th<br>d party |       |        |   |  |  |
| Intry Ju<br>FR                                                          | risdiction &<br>Not Li                  |               | st    |        | 2 |  |  |
| 5F35PCL                                                                 |                                         |               |       |        |   |  |  |
|                                                                         |                                         |               |       |        |   |  |  |
|                                                                         | CUST                                    | OMER DR/      | AWING | MOD N° |   |  |  |
| um Recepta                                                              |                                         |               |       |        |   |  |  |
| ar                                                                      | NPRDS / PROJECT<br>859                  |               |       |        |   |  |  |
| J.COM                                                                   | This document is the property of        |               |       |        |   |  |  |
| UDRG N° SHEET<br>E35PCL-C 1/2                                           |                                         |               |       |        |   |  |  |
| F35PCL-C                                                                |                                         |               | A     | 1/2    | J |  |  |
|                                                                         |                                         |               |       |        |   |  |  |