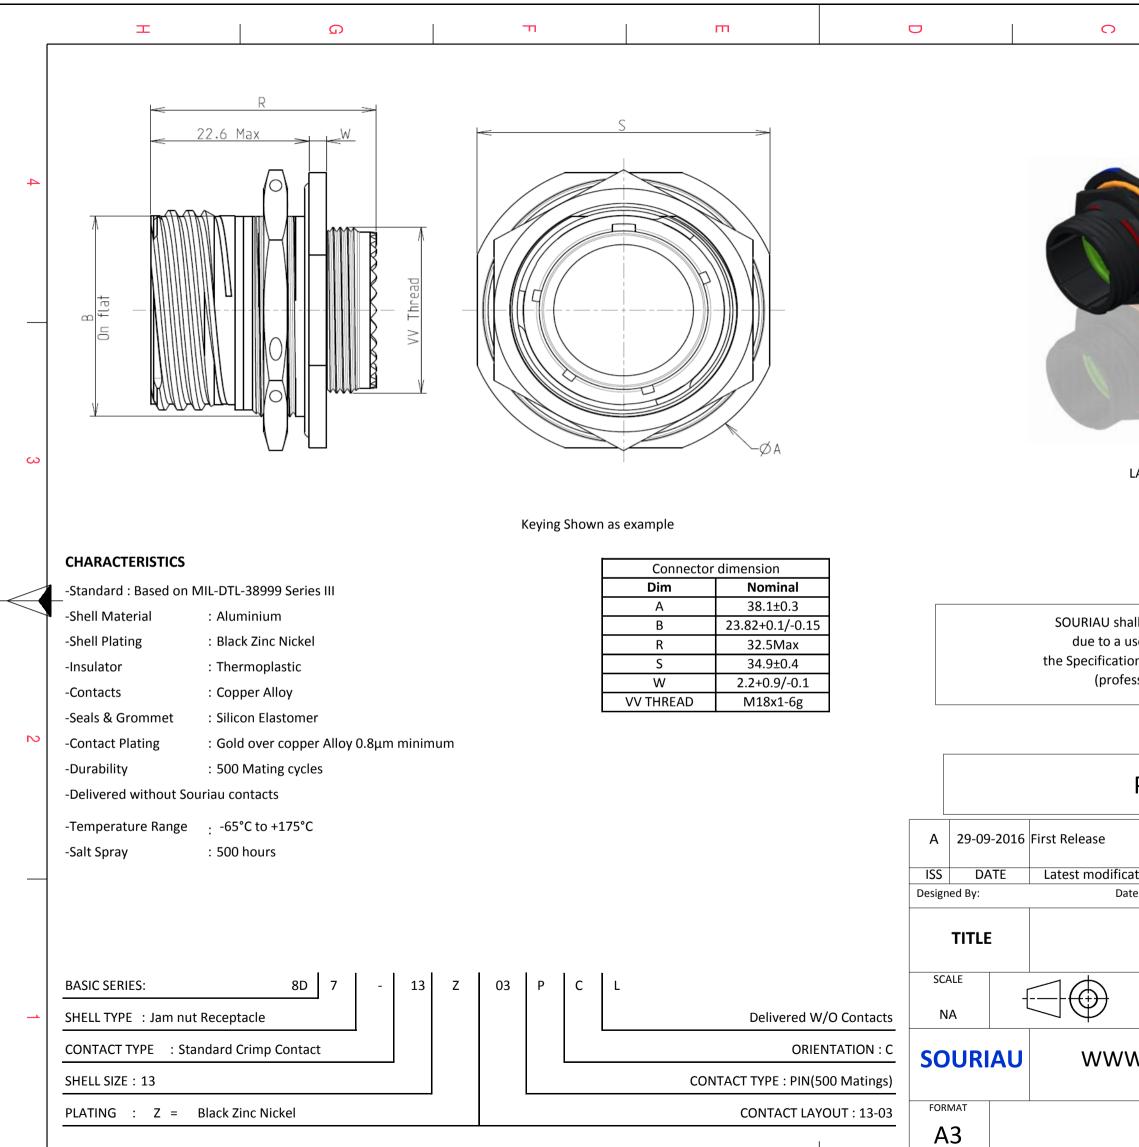

F

Е

D

С

Н

G

|                                                                                                                                                                                                                                                                                                  | σ                                                 |  | А                                                               |   |  |  |
|--------------------------------------------------------------------------------------------------------------------------------------------------------------------------------------------------------------------------------------------------------------------------------------------------|---------------------------------------------------|--|-----------------------------------------------------------------|---|--|--|
|                                                                                                                                                                                                                                                                                                  |                                                   |  |                                                                 | 4 |  |  |
| AYOUT SHOWN AS EXAMPLE 3                                                                                                                                                                                                                                                                         |                                                   |  |                                                                 |   |  |  |
| all not be liable for any non-conformity or damage<br>use of the Products which does not comply with<br>ons issued by either of the Parties or by a third party<br>essional recommendation, technical notice.)<br><u>Country</u> Jurisdiction & Control List<br>FR Not Listed<br>PN: 8D713Z03PCL |                                                   |  |                                                                 |   |  |  |
| ation - by MOD N°<br>te: CUSTOMER DRAWING<br>Aluminium Receptacle 8D series                                                                                                                                                                                                                      |                                                   |  |                                                                 |   |  |  |
| General linear<br>Tolerances:<br>±                                                                                                                                                                                                                                                               | General linear NPRDS / PROJECT<br>Tolerances: 859 |  | 1                                                               |   |  |  |
| SOURIA                                                                                                                                                                                                                                                                                           | U DRG N°<br>03PCL-C                               |  | t be reproduced or<br>ed without permission<br>SHEE<br>1/2<br>A |   |  |  |