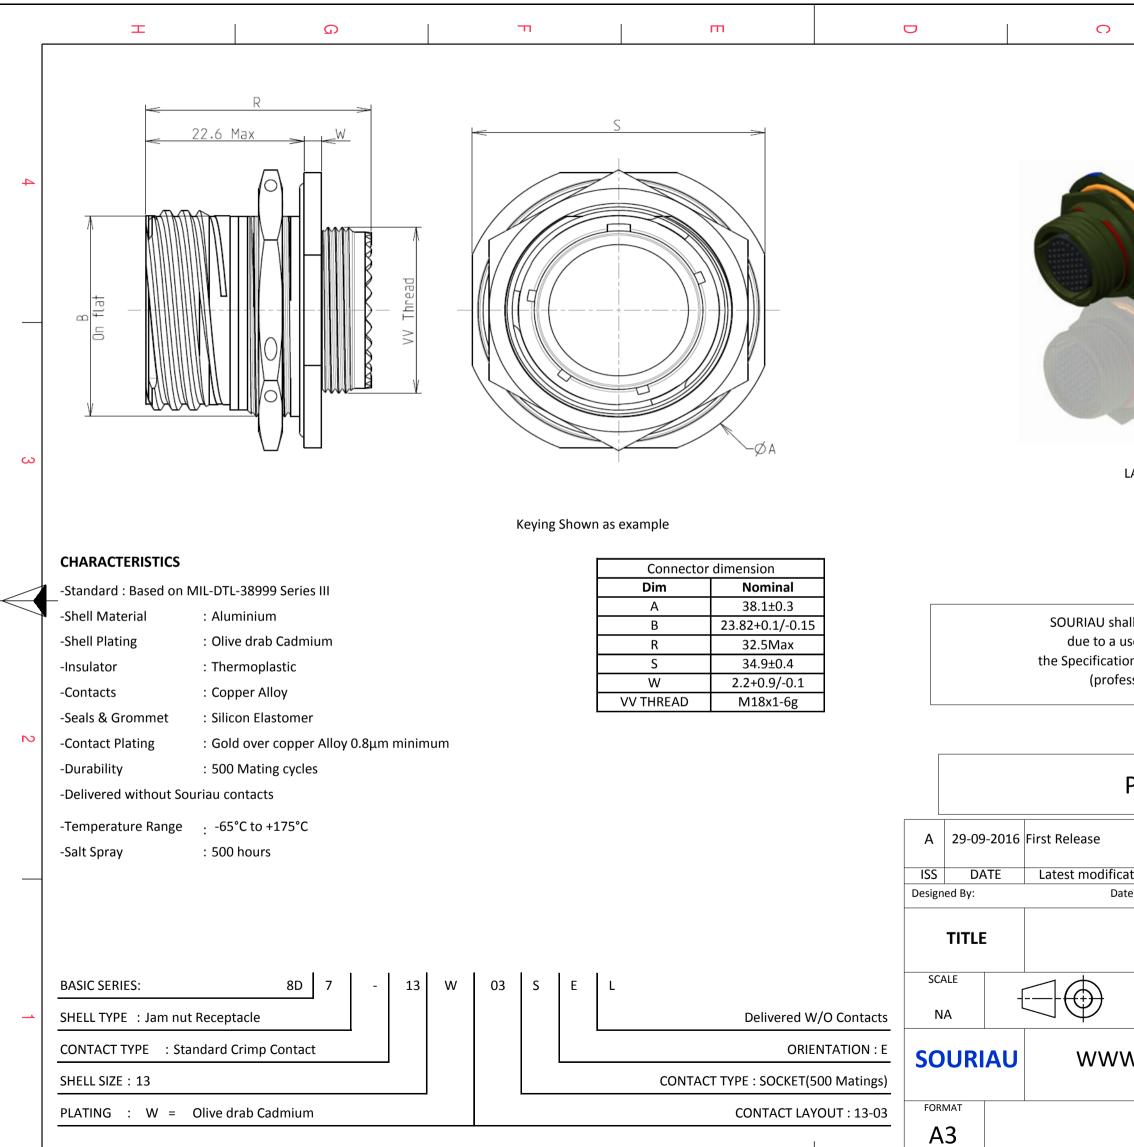

F

Е

D

Н

G

С

|                                                                                                                                                                                                                                                                            |             | Φ      |          | Þ       |        |   |  |  |
|----------------------------------------------------------------------------------------------------------------------------------------------------------------------------------------------------------------------------------------------------------------------------|-------------|--------|----------|---------|--------|---|--|--|
|                                                                                                                                                                                                                                                                            |             |        |          |         |        |   |  |  |
|                                                                                                                                                                                                                                                                            |             |        |          |         |        | 4 |  |  |
| LAYOUT SH                                                                                                                                                                                                                                                                  | IOWN AS EXA | MPLE   |          |         |        | 3 |  |  |
| hall not be liable for any non-conformity or damage<br>use of the Products which does not comply with<br>tions issued by either of the Parties or by a third party<br>fessional recommendation, technical notice.)<br>Country Jurisdiction & Control List<br>FR Not Listed |             |        |          |         |        |   |  |  |
| PN: 8D713W03SEL                                                                                                                                                                                                                                                            |             |        |          |         |        |   |  |  |
| ication - by<br>Date:                                                                                                                                                                                                                                                      |             |        | CUSTOMER | DRAWING | MOD N° |   |  |  |
| Aluminium Receptacle 8D series                                                                                                                                                                                                                                             |             |        |          |         |        |   |  |  |
|                                                                                                                                                                                                                                                                            | eral linear |        | NPRDS /  | PROJECT |        |   |  |  |
| Tolerances: 85                                                                                                                                                                                                                                                             |             |        |          |         |        | 1 |  |  |
| /W.SOURIAU.COM       This document is the property of SOURIAU         it must not be reproduced or communicated without permission                                                                                                                                         |             |        |          |         |        |   |  |  |
| SOI                                                                                                                                                                                                                                                                        | JRIAU [     | DRG N° | L        |         | SHEET  |   |  |  |
| 8D713W03SEL-C                                                                                                                                                                                                                                                              |             |        |          |         | 1/2    |   |  |  |
|                                                                                                                                                                                                                                                                            |             | В      |          | А       |        | _ |  |  |
|                                                                                                                                                                                                                                                                            |             |        |          |         |        |   |  |  |

| ſ | D I                                                                                                                                                      | нт — | ш | D                                          | 0                                                                                                                                                                                                                                                                                                                                                                                                                                                                                                                                                                                                                                                                                                                                                                                                                                                                                                                                                                                                                                                                                                                                                                                                                                                                                                                                                                                                                                                                                                                                                                                                                                                                                                                                                                                                                                                                                                                                                                                                                                                   | Φ                                               | A                           |                           | , |
|---|----------------------------------------------------------------------------------------------------------------------------------------------------------|------|---|--------------------------------------------|-----------------------------------------------------------------------------------------------------------------------------------------------------------------------------------------------------------------------------------------------------------------------------------------------------------------------------------------------------------------------------------------------------------------------------------------------------------------------------------------------------------------------------------------------------------------------------------------------------------------------------------------------------------------------------------------------------------------------------------------------------------------------------------------------------------------------------------------------------------------------------------------------------------------------------------------------------------------------------------------------------------------------------------------------------------------------------------------------------------------------------------------------------------------------------------------------------------------------------------------------------------------------------------------------------------------------------------------------------------------------------------------------------------------------------------------------------------------------------------------------------------------------------------------------------------------------------------------------------------------------------------------------------------------------------------------------------------------------------------------------------------------------------------------------------------------------------------------------------------------------------------------------------------------------------------------------------------------------------------------------------------------------------------------------------|-------------------------------------------------|-----------------------------|---------------------------|---|
| 4 | Contact Layout<br>03<br>0<br>0<br>0<br>3#16                                                                                                              |      |   |                                            | Panel cutout                                                                                                                                                                                                                                                                                                                                                                                                                                                                                                                                                                                                                                                                                                                                                                                                                                                                                                                                                                                                                                                                                                                                                                                                                                                                                                                                                                                                                                                                                                                                                                                                                                                                                                                                                                                                                                                                                                                                                                                                                                        | <u>م</u>                                        |                             |                           | 4 |
| ω | 13-03           Ctc         X         Y           A         2.39         1.47           B         0         -2.79           C         -2.39         1.47 |      |   |                                            | Dim         Nominal           B         24.26+0/-0.2           ØC         25.65+0.25/                                                                                                                                                                                                                                                                                                                                                                                                                                                                                                                                                                                                                                                                                                                                                                                                                                                                                                                                                                                                                                                                                                                                                                                                                                                                                                                                                                                                                                                                                                                                                                                                                                                                                                                                                                                                                                                                                                                                                               |                                                 |                             |                           | 3 |
| N |                                                                                                                                                          |      |   |                                            | due to a use of the Proc<br>the Specifications issued by<br>(professional recom                                                                                                                                                                                                                                                                                                                                                                                                                                                                                                                                                                                                                                                                                                                                                                                                                                                                                                                                                                                                                                                                                                                                                                                                                                                                                                                                                                                                                                                                                                                                                                                                                                                                                                                                                                                                                                                                                                                                                                     | mendation, technical notice Country Jurisdictio | with<br>hird party          |                           | 2 |
|   |                                                                                                                                                          |      |   | A 29-09-2016 F ISS DATE Designed By: TITLE | Latest modification - by<br>Date:                                                                                                                                                                                                                                                                                                                                                                                                                                                                                                                                                                                                                                                                                                                                                                                                                                                                                                                                                                                                                                                                                                                                                                                                                                                                                                                                                                                                                                                                                                                                                                                                                                                                                                                                                                                                                                                                                                                                                                                                                   | cu<br>inium Receptacle 8                        | istomer drawing<br>D series | MOD N°                    | - |
|   |                                                                                                                                                          |      |   | SCALE<br>NA<br>SOURIAU<br>FORMAT<br>A3     | NA     Tolerances:     859       SOURIAU     WWW.SOURIAU.COM     This document is the proper SOURIAU it must not be reproduced communicated without permitted without permi |                                                 |                             | ed or<br>mission<br>SHEET | 1 |
|   | H G                                                                                                                                                      | F    | E | A5 D                                       | 8D71                                                                                                                                                                                                                                                                                                                                                                                                                                                                                                                                                                                                                                                                                                                                                                                                                                                                                                                                                                                                                                                                                                                                                                                                                                                                                                                                                                                                                                                                                                                                                                                                                                                                                                                                                                                                                                                                                                                                                                                                                                                | L3W03SEL-C<br>B                                 | A                           | 2/2                       | J |