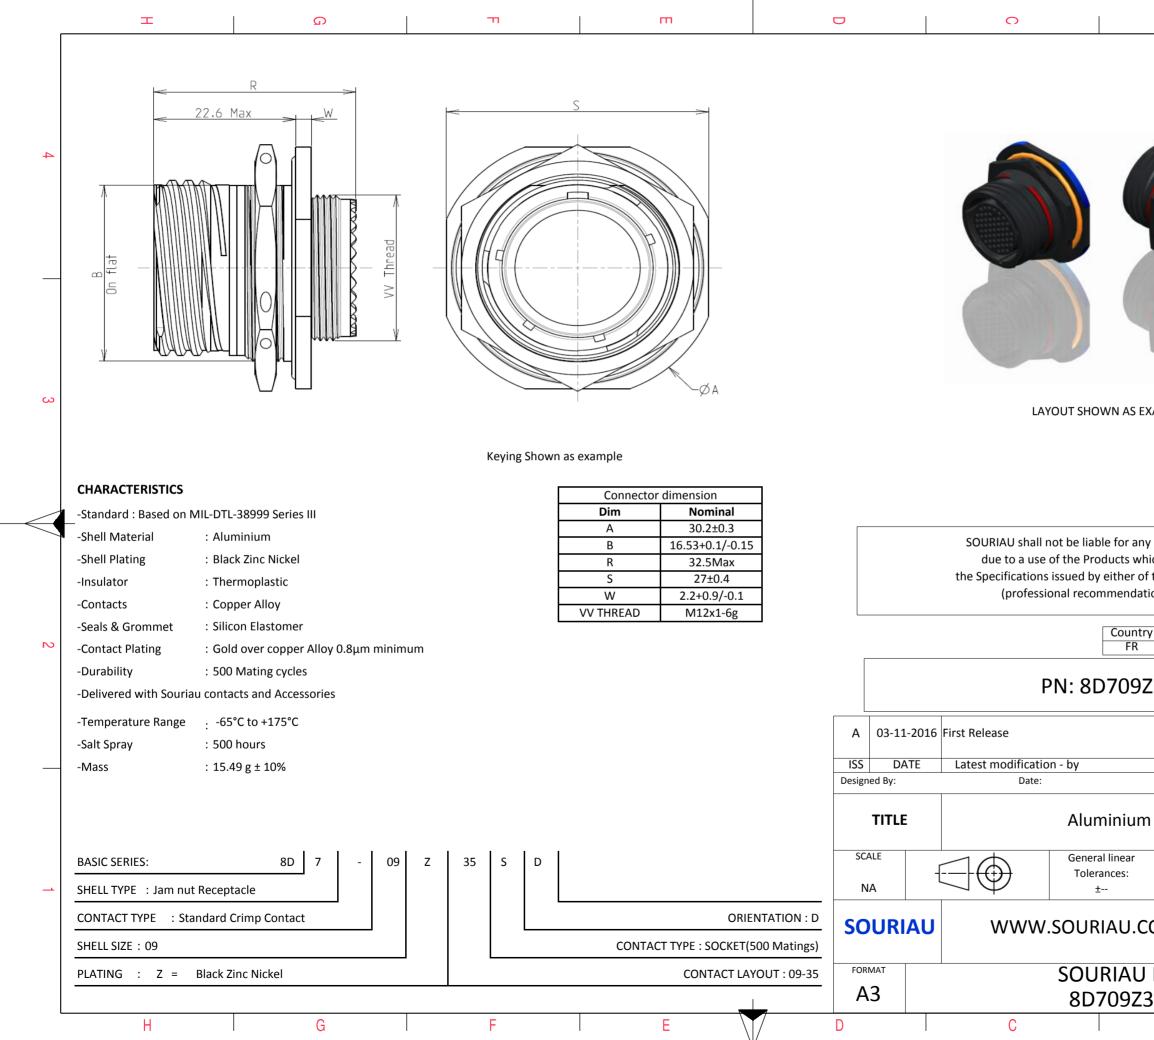

|                                                                                            | 4     |  |  |  |  |  |
|--------------------------------------------------------------------------------------------|-------|--|--|--|--|--|
| 110                                                                                        | 4     |  |  |  |  |  |
|                                                                                            |       |  |  |  |  |  |
|                                                                                            |       |  |  |  |  |  |
|                                                                                            |       |  |  |  |  |  |
|                                                                                            |       |  |  |  |  |  |
|                                                                                            |       |  |  |  |  |  |
|                                                                                            |       |  |  |  |  |  |
|                                                                                            | 3     |  |  |  |  |  |
| IS EXAMPLE                                                                                 | J     |  |  |  |  |  |
|                                                                                            |       |  |  |  |  |  |
|                                                                                            |       |  |  |  |  |  |
|                                                                                            |       |  |  |  |  |  |
| any non-conformity or damage<br>which does not comply with                                 |       |  |  |  |  |  |
| r of the Parties or by a third party                                                       |       |  |  |  |  |  |
| idation, technical notice.)                                                                |       |  |  |  |  |  |
| Intry Jurisdiction & Control List<br>FR Not Listed                                         | 2     |  |  |  |  |  |
| 9Z35SD                                                                                     |       |  |  |  |  |  |
|                                                                                            |       |  |  |  |  |  |
|                                                                                            |       |  |  |  |  |  |
|                                                                                            | OD N° |  |  |  |  |  |
|                                                                                            |       |  |  |  |  |  |
| um Receptacle 8D series                                                                    |       |  |  |  |  |  |
| NPRDS / PROJECT                                                                            |       |  |  |  |  |  |
| 859                                                                                        | f 1   |  |  |  |  |  |
| SOURIAU                                                                                    |       |  |  |  |  |  |
| J.COM<br>This document is the property of<br>SOURIAU<br>it must not be reproduced or       |       |  |  |  |  |  |
| J.COM SOURIAU<br>it must not be reproduced or<br>communicated without permission           |       |  |  |  |  |  |
| J.COM<br>it must not be reproduced or<br>communicated without permission<br>NU DRG N°<br>S | HEET  |  |  |  |  |  |
| J.COM<br>it must not be reproduced or<br>communicated without permission<br>NU DRG N°<br>S |       |  |  |  |  |  |

|   | т                                                                                                                       | ۵                                                                                                                                                                                                                                                                                                                                                                             | н п | т |                          | 0                                                                                                        |                                                                                                                                                                                                                                                                                                                                                                                                                                                                                                                                                                                                                                                                                                                                                                                                                                                                                                                                                                                                                                                                                                                                                                                                                                                                                                                                                                                                                                                                                                                                                                                                                                                                                                                                                                                                                                                                                                                                                                                                                                                                                                                                |
|---|-------------------------------------------------------------------------------------------------------------------------|-------------------------------------------------------------------------------------------------------------------------------------------------------------------------------------------------------------------------------------------------------------------------------------------------------------------------------------------------------------------------------|-----|---|--------------------------|----------------------------------------------------------------------------------------------------------|--------------------------------------------------------------------------------------------------------------------------------------------------------------------------------------------------------------------------------------------------------------------------------------------------------------------------------------------------------------------------------------------------------------------------------------------------------------------------------------------------------------------------------------------------------------------------------------------------------------------------------------------------------------------------------------------------------------------------------------------------------------------------------------------------------------------------------------------------------------------------------------------------------------------------------------------------------------------------------------------------------------------------------------------------------------------------------------------------------------------------------------------------------------------------------------------------------------------------------------------------------------------------------------------------------------------------------------------------------------------------------------------------------------------------------------------------------------------------------------------------------------------------------------------------------------------------------------------------------------------------------------------------------------------------------------------------------------------------------------------------------------------------------------------------------------------------------------------------------------------------------------------------------------------------------------------------------------------------------------------------------------------------------------------------------------------------------------------------------------------------------|
|   |                                                                                                                         | Contact Layout                                                                                                                                                                                                                                                                                                                                                                |     |   |                          | Panel cutout                                                                                             |                                                                                                                                                                                                                                                                                                                                                                                                                                                                                                                                                                                                                                                                                                                                                                                                                                                                                                                                                                                                                                                                                                                                                                                                                                                                                                                                                                                                                                                                                                                                                                                                                                                                                                                                                                                                                                                                                                                                                                                                                                                                                                                                |
| 4 | -×                                                                                                                      | $ \begin{array}{c}                                     $                                                                                                                                                                                                                                                                                                                      |     |   |                          | JAM NUT RECEPTACLE (TYPE 7)                                                                              | <u> </u>                                                                                                                                                                                                                                                                                                                                                                                                                                                                                                                                                                                                                                                                                                                                                                                                                                                                                                                                                                                                                                                                                                                                                                                                                                                                                                                                                                                                                                                                                                                                                                                                                                                                                                                                                                                                                                                                                                                                                                                                                                                                                                                       |
|   | Con<br>posi<br>10<br>1<br>2<br>3<br>3<br>4<br>5<br>6                                                                    | $ \begin{array}{c} \mbox{tion} & \mbox{X-axis} & \mbox{Y-axis} & \mbox{(mm)} & \mbox{(mm)} & \mbox{(mm)} \\ 1 & + 0.45 & (1.14) & + 0.78 & (1.98) \\ 2 & + 0.78 & (1.98) & -0.45 & (1.14) \\ 3 & + 0.00 & (0.00) & - 0.90 & (2.29) \\ 4 & - 0.78 & (1.98) & -0.45 & (1.14) \\ 5 & - 0.45 & (1.14) & + 0.78 & (1.98) \\ 5 & + 0.00 & (0.00) & + 0.00 & (0.00) \\ \end{array} $ |     |   |                          | ØC                                                                                                       |                                                                                                                                                                                                                                                                                                                                                                                                                                                                                                                                                                                                                                                                                                                                                                                                                                                                                                                                                                                                                                                                                                                                                                                                                                                                                                                                                                                                                                                                                                                                                                                                                                                                                                                                                                                                                                                                                                                                                                                                                                                                                                                                |
| ω | Shell         Arrangement<br>no.         Numb           size         no.         cont           9         -35         6 | acts contacts rating location                                                                                                                                                                                                                                                                                                                                                 |     |   |                          | Dim         Nomina           B         16.7±0.2           ØC         17.6+0.25                           | 1                                                                                                                                                                                                                                                                                                                                                                                                                                                                                                                                                                                                                                                                                                                                                                                                                                                                                                                                                                                                                                                                                                                                                                                                                                                                                                                                                                                                                                                                                                                                                                                                                                                                                                                                                                                                                                                                                                                                                                                                                                                                                                                              |
|   | L                                                                                                                       |                                                                                                                                                                                                                                                                                                                                                                               |     |   |                          |                                                                                                          |                                                                                                                                                                                                                                                                                                                                                                                                                                                                                                                                                                                                                                                                                                                                                                                                                                                                                                                                                                                                                                                                                                                                                                                                                                                                                                                                                                                                                                                                                                                                                                                                                                                                                                                                                                                                                                                                                                                                                                                                                                                                                                                                |
|   |                                                                                                                         |                                                                                                                                                                                                                                                                                                                                                                               |     |   |                          | SOURIAU shall not be lia<br>due to a use of the Pro<br>the Specifications issued b<br>(professional reco | oducts which which which which we have a second sec |
| N |                                                                                                                         |                                                                                                                                                                                                                                                                                                                                                                               |     |   |                          | PN: 81                                                                                                   | Country<br>FR<br>D709Z                                                                                                                                                                                                                                                                                                                                                                                                                                                                                                                                                                                                                                                                                                                                                                                                                                                                                                                                                                                                                                                                                                                                                                                                                                                                                                                                                                                                                                                                                                                                                                                                                                                                                                                                                                                                                                                                                                                                                                                                                                                                                                         |
|   |                                                                                                                         |                                                                                                                                                                                                                                                                                                                                                                               |     |   | ISS DATE                 | 16 First Release<br>Latest modification - by<br>Date:                                                    |                                                                                                                                                                                                                                                                                                                                                                                                                                                                                                                                                                                                                                                                                                                                                                                                                                                                                                                                                                                                                                                                                                                                                                                                                                                                                                                                                                                                                                                                                                                                                                                                                                                                                                                                                                                                                                                                                                                                                                                                                                                                                                                                |
|   |                                                                                                                         |                                                                                                                                                                                                                                                                                                                                                                               |     |   | Designed By: TITLE SCALE | Alu                                                                                                      | minium                                                                                                                                                                                                                                                                                                                                                                                                                                                                                                                                                                                                                                                                                                                                                                                                                                                                                                                                                                                                                                                                                                                                                                                                                                                                                                                                                                                                                                                                                                                                                                                                                                                                                                                                                                                                                                                                                                                                                                                                                                                                                                                         |
| - |                                                                                                                         |                                                                                                                                                                                                                                                                                                                                                                               |     |   | NA                       |                                                                                                          | ral linear<br>erances:<br>±<br>RIAU.CC                                                                                                                                                                                                                                                                                                                                                                                                                                                                                                                                                                                                                                                                                                                                                                                                                                                                                                                                                                                                                                                                                                                                                                                                                                                                                                                                                                                                                                                                                                                                                                                                                                                                                                                                                                                                                                                                                                                                                                                                                                                                                         |
|   |                                                                                                                         |                                                                                                                                                                                                                                                                                                                                                                               |     |   | FORMAT<br>A3             | SOU                                                                                                      | JRIAU I<br>709Z3                                                                                                                                                                                                                                                                                                                                                                                                                                                                                                                                                                                                                                                                                                                                                                                                                                                                                                                                                                                                                                                                                                                                                                                                                                                                                                                                                                                                                                                                                                                                                                                                                                                                                                                                                                                                                                                                                                                                                                                                                                                                                                               |
| L | Н                                                                                                                       | G                                                                                                                                                                                                                                                                                                                                                                             | F   | E | D                        | С                                                                                                        |                                                                                                                                                                                                                                                                                                                                                                                                                                                                                                                                                                                                                                                                                                                                                                                                                                                                                                                                                                                                                                                                                                                                                                                                                                                                                                                                                                                                                                                                                                                                                                                                                                                                                                                                                                                                                                                                                                                                                                                                                                                                                                                                |