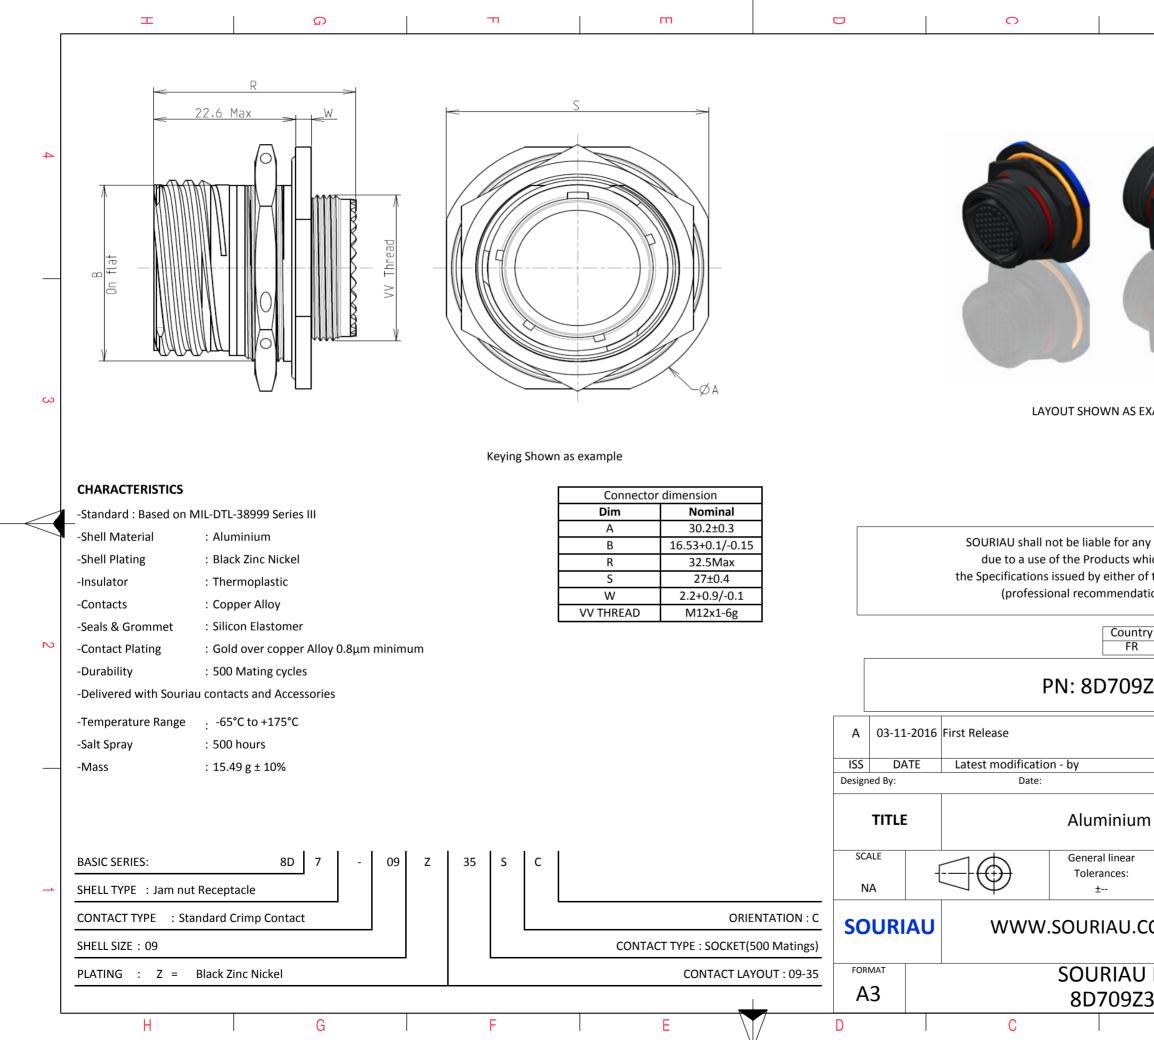

|                                                                                      | œ               | I              | А         |          |   |  |  |  |
|--------------------------------------------------------------------------------------|-----------------|----------------|-----------|----------|---|--|--|--|
|                                                                                      |                 | l              |           |          |   |  |  |  |
|                                                                                      |                 |                |           |          |   |  |  |  |
|                                                                                      |                 |                |           |          |   |  |  |  |
|                                                                                      |                 |                |           |          |   |  |  |  |
|                                                                                      | 1               |                |           |          | 4 |  |  |  |
|                                                                                      | 1 112           |                |           |          |   |  |  |  |
| Ч                                                                                    |                 |                |           |          |   |  |  |  |
|                                                                                      |                 |                |           |          |   |  |  |  |
|                                                                                      | 1               |                |           |          |   |  |  |  |
|                                                                                      |                 |                |           |          |   |  |  |  |
| 1                                                                                    |                 |                |           |          |   |  |  |  |
|                                                                                      |                 |                |           |          |   |  |  |  |
| S EXA                                                                                | XAMPLE          |                |           |          |   |  |  |  |
|                                                                                      |                 |                |           |          |   |  |  |  |
|                                                                                      |                 |                |           |          |   |  |  |  |
|                                                                                      |                 |                |           |          |   |  |  |  |
|                                                                                      |                 |                |           |          |   |  |  |  |
| any non-conformity or damage<br>which does not comply with                           |                 |                |           |          |   |  |  |  |
| er of the Parties or by a third party<br>adation, technical notice.)                 |                 |                |           |          |   |  |  |  |
|                                                                                      | luriod          | liction & Cont | rollist   |          |   |  |  |  |
| Intry<br>R                                                                           | Juriso          | Not Listed     | ITOT LIST |          | 2 |  |  |  |
| 97                                                                                   | 35SC            |                |           |          |   |  |  |  |
|                                                                                      |                 |                |           |          | - |  |  |  |
|                                                                                      |                 |                |           |          |   |  |  |  |
|                                                                                      |                 | CUSTOMF        | R DRAWING | MOD N°   |   |  |  |  |
|                                                                                      |                 |                |           |          | - |  |  |  |
| um                                                                                   | Receptac        | e 8D seri      | es        |          |   |  |  |  |
| ar                                                                                   | NPRDS / PROJECT |                |           |          |   |  |  |  |
|                                                                                      |                 |                | 59        | perty of | 1 |  |  |  |
| J.COM<br>This document is the property of<br>SOURIAU<br>it must not be reproduced or |                 |                |           |          |   |  |  |  |
|                                                                                      |                 | commun         |           |          |   |  |  |  |
|                                                                                      | DRG N°          |                |           | SHEET    |   |  |  |  |
| )Z3                                                                                  | 5SC-C           |                | ٨         | 1/2      | J |  |  |  |
|                                                                                      | В               |                | A         |          |   |  |  |  |
|                                                                                      |                 |                |           |          |   |  |  |  |