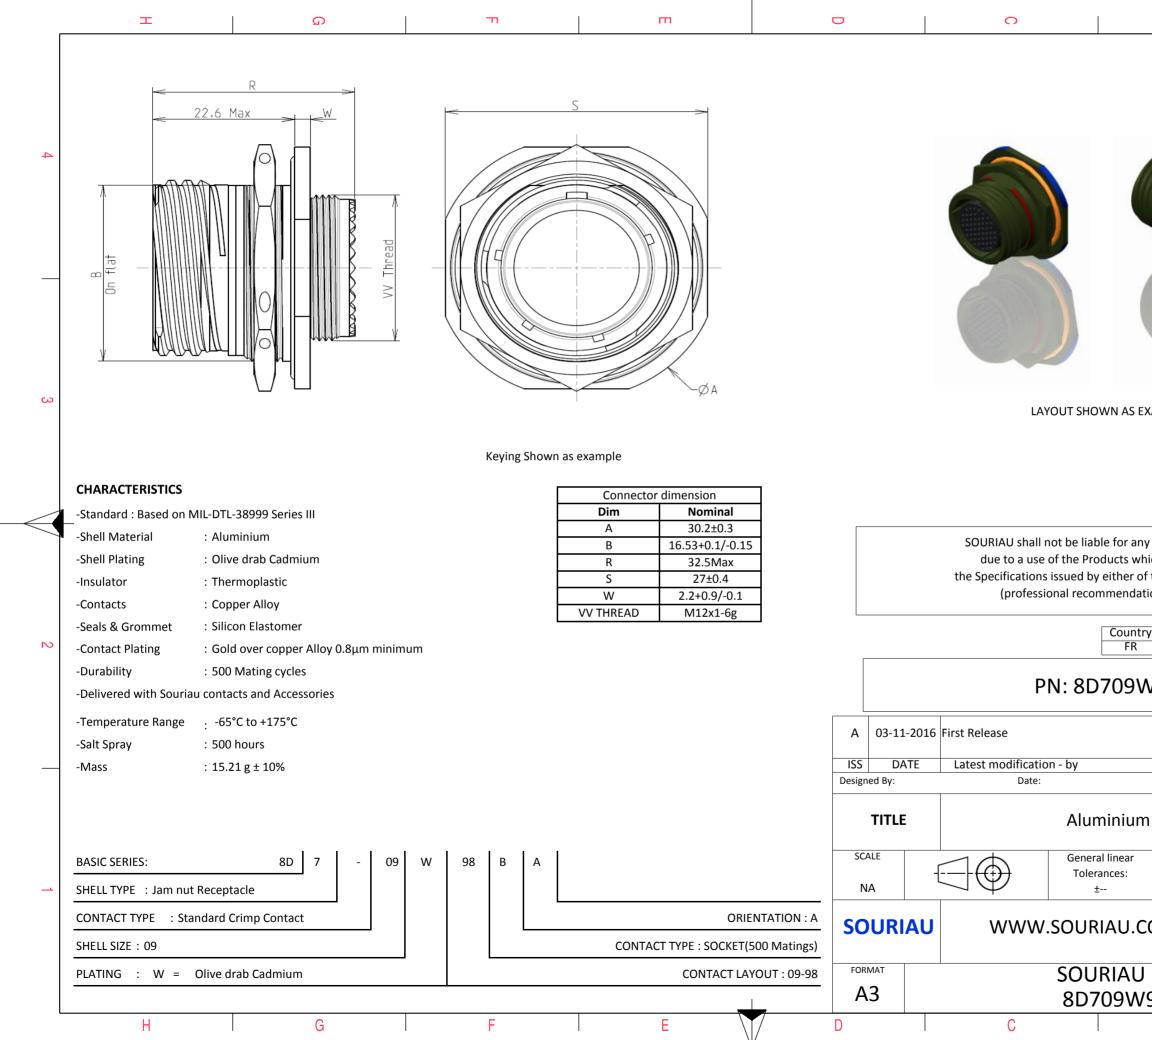

|                                                                                                                                 | Φ                                         |       |           | A  |        |   |  |  |  |  |
|---------------------------------------------------------------------------------------------------------------------------------|-------------------------------------------|-------|-----------|----|--------|---|--|--|--|--|
|                                                                                                                                 |                                           |       |           |    |        | 4 |  |  |  |  |
|                                                                                                                                 |                                           |       |           |    |        |   |  |  |  |  |
| S EXA                                                                                                                           | MPLE                                      |       |           |    | 7      | 3 |  |  |  |  |
| any non-conformity or damage<br>which does not comply with<br>of the Parties or by a third party<br>adation, technical notice.) |                                           |       |           |    |        |   |  |  |  |  |
| Intry<br>R                                                                                                                      | Jurisdiction & Control List<br>Not Listed |       |           |    |        |   |  |  |  |  |
| 9W                                                                                                                              | 9W98BA                                    |       |           |    |        |   |  |  |  |  |
|                                                                                                                                 |                                           |       |           | 1  | MOD N° |   |  |  |  |  |
|                                                                                                                                 |                                           | CUSTO | MER DRAWI | NG |        |   |  |  |  |  |
| um                                                                                                                              | um Receptacle 8D series                   |       |           |    |        |   |  |  |  |  |
| ar                                                                                                                              | NPRDS / PROJECT<br>859                    |       |           |    |        |   |  |  |  |  |
| COM<br>This document is the property of<br>SOURIAU<br>it must not be reproduced or<br>communicated without permission           |                                           |       |           |    |        | 1 |  |  |  |  |
|                                                                                                                                 | DRG N°                                    |       |           |    | SHEET  |   |  |  |  |  |
| vv9                                                                                                                             | 8BA-C                                     |       |           | A  | 1/2    | J |  |  |  |  |
|                                                                                                                                 |                                           |       |           |    |        |   |  |  |  |  |