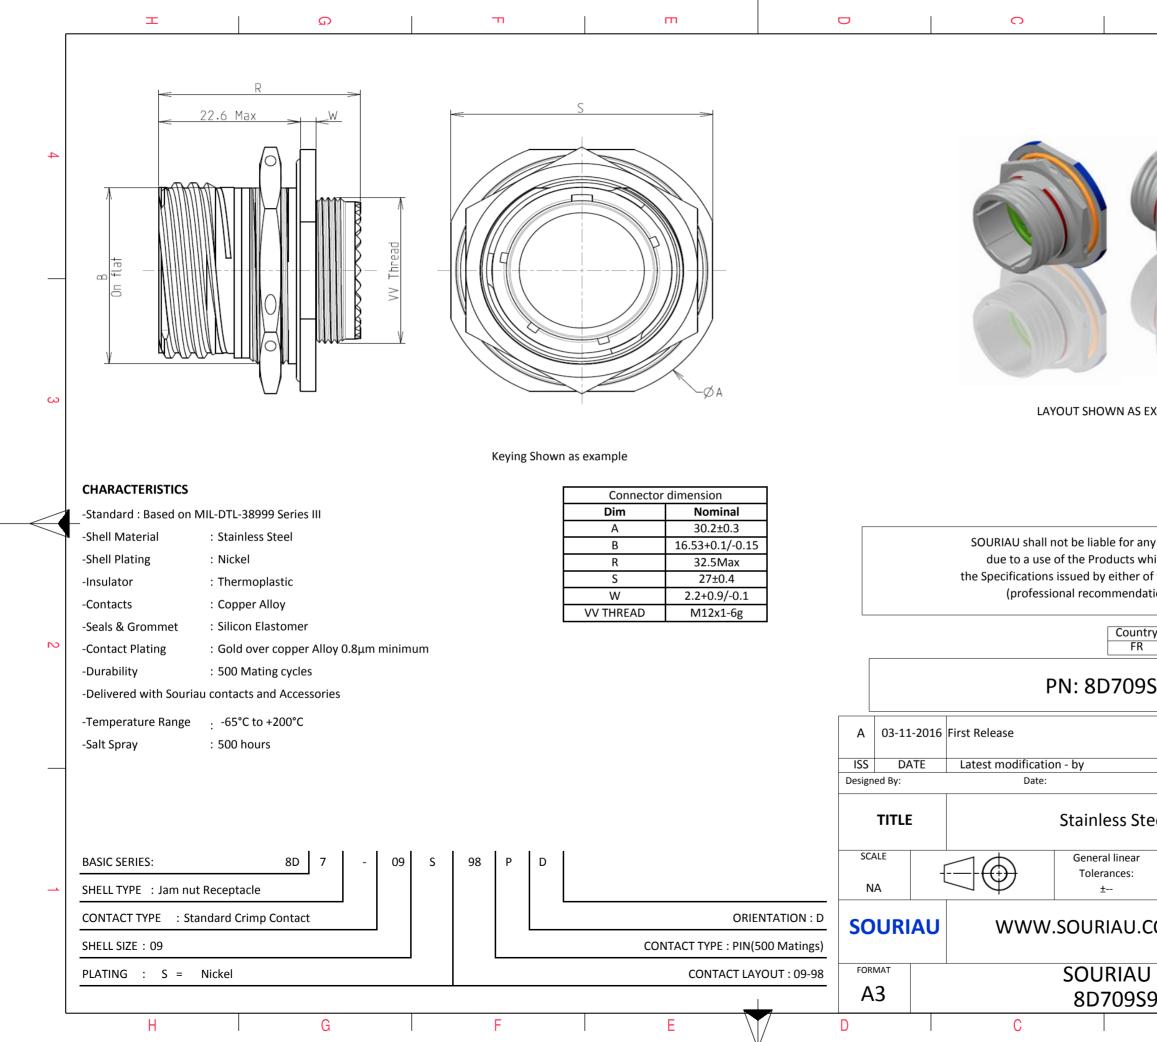

|                                                                                                                                        | Φ                          |                             | :         | A |              |   |
|----------------------------------------------------------------------------------------------------------------------------------------|----------------------------|-----------------------------|-----------|---|--------------|---|
|                                                                                                                                        |                            |                             |           |   |              |   |
|                                                                                                                                        | Te                         |                             |           |   |              | 4 |
|                                                                                                                                        |                            |                             |           |   |              |   |
| ∖S EX4                                                                                                                                 | AMPLE                      |                             |           |   |              | 3 |
| r any non-conformity or damage<br>s which does not comply with<br>er of the Parties or by a third party<br>ndation, technical notice.) |                            |                             |           |   |              |   |
| untry<br>FR                                                                                                                            | Jurisd                     | liction & Con<br>Not Listed | trol List |   |              | 2 |
| 95                                                                                                                                     | 98PD                       |                             |           |   |              |   |
|                                                                                                                                        |                            |                             |           |   |              |   |
|                                                                                                                                        |                            | CUSTOME                     | R DRAWIN  |   | 10D N°       |   |
| Stee                                                                                                                                   | Steel Receptacle 8D series |                             |           |   |              |   |
| ar<br>:                                                                                                                                | NPRDS / PROJECT<br>859     |                             |           |   |              |   |
| J.COM<br>This document is the property of<br>SOURIAU<br>it must not be reproduced or<br>communicated without permission                |                            |                             |           |   |              | 1 |
|                                                                                                                                        | DRG N°<br>8PD-C            |                             |           |   | SHEET<br>1/2 |   |
|                                                                                                                                        | B                          |                             |           | A |              |   |
|                                                                                                                                        |                            |                             |           |   |              |   |