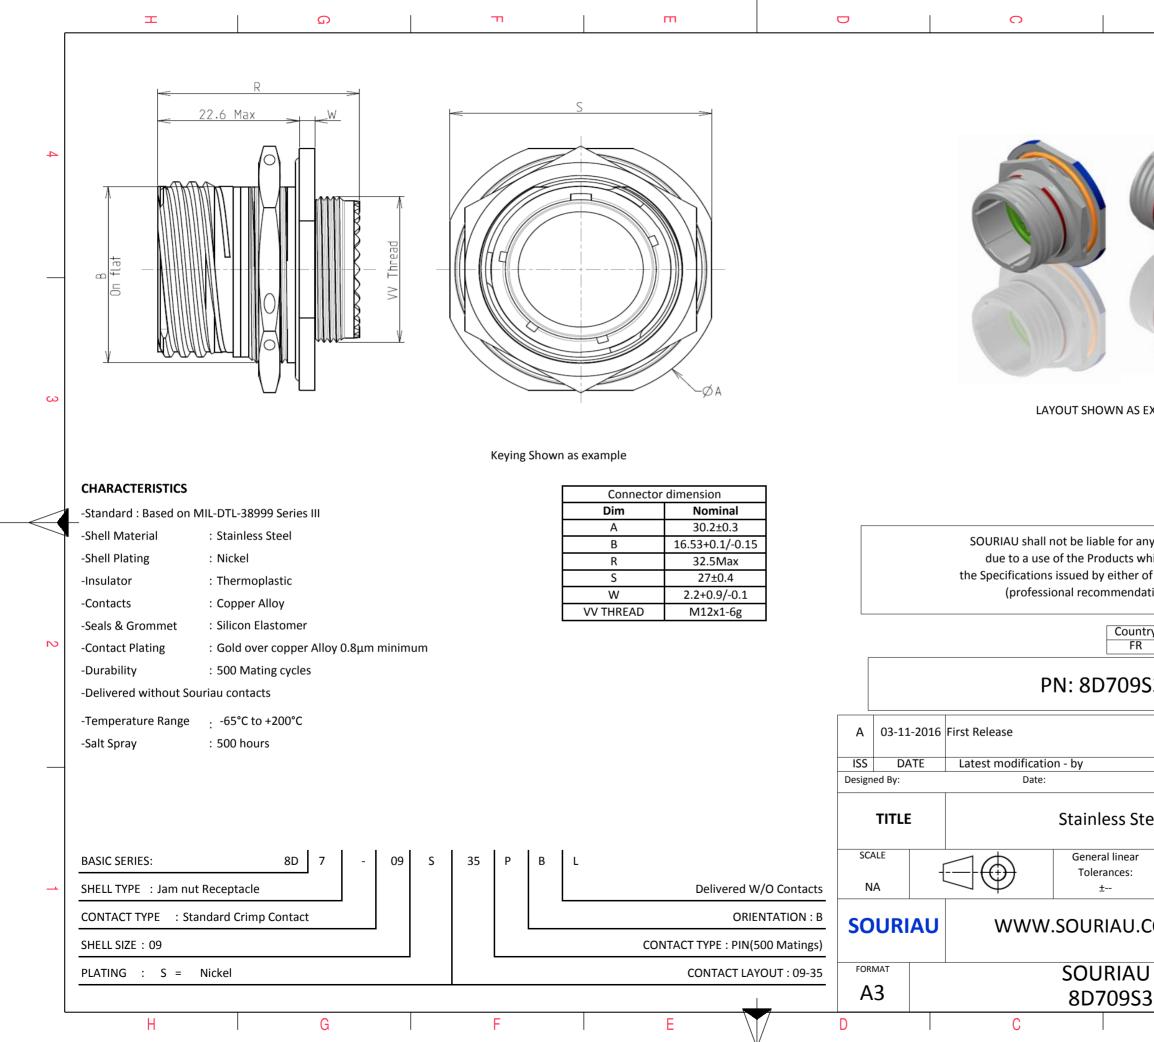

| Φ                                                                                                                                      |                                | A       |          |   |  |  |
|----------------------------------------------------------------------------------------------------------------------------------------|--------------------------------|---------|----------|---|--|--|
|                                                                                                                                        |                                |         |          |   |  |  |
|                                                                                                                                        |                                |         |          |   |  |  |
|                                                                                                                                        |                                |         |          | 4 |  |  |
|                                                                                                                                        |                                |         |          | 3 |  |  |
| AS EXAMPLE                                                                                                                             |                                |         |          | 0 |  |  |
| any non-conformi                                                                                                                       | ty or damage                   |         |          |   |  |  |
| r any non-conformity or damage<br>s which does not comply with<br>er of the Parties or by a third party<br>ndation, technical notice.) |                                |         |          |   |  |  |
| untry Juriso                                                                                                                           | liction & Contro<br>Not Listed | ol List |          | 2 |  |  |
| 9S35PBL                                                                                                                                |                                |         |          |   |  |  |
|                                                                                                                                        |                                |         | 1        |   |  |  |
|                                                                                                                                        | CUSTOMER                       | DRAWING | MOD N°   |   |  |  |
| Steel Receptacle 8D series                                                                                                             |                                |         |          |   |  |  |
| ar                                                                                                                                     | NPRDS / PROJECT                |         |          |   |  |  |
|                                                                                                                                        | 85<br>This docu                |         | perty of | 1 |  |  |
| .COM This document is the property of SOURIAU it must not be reproduced or communicated without permission                             |                                |         |          |   |  |  |
| U DRG N°                                                                                                                               | 1                              |         | SHEET    |   |  |  |
| S35PBL-C                                                                                                                               |                                | A       | 1/2      | J |  |  |
| U                                                                                                                                      | I                              | ň       |          |   |  |  |