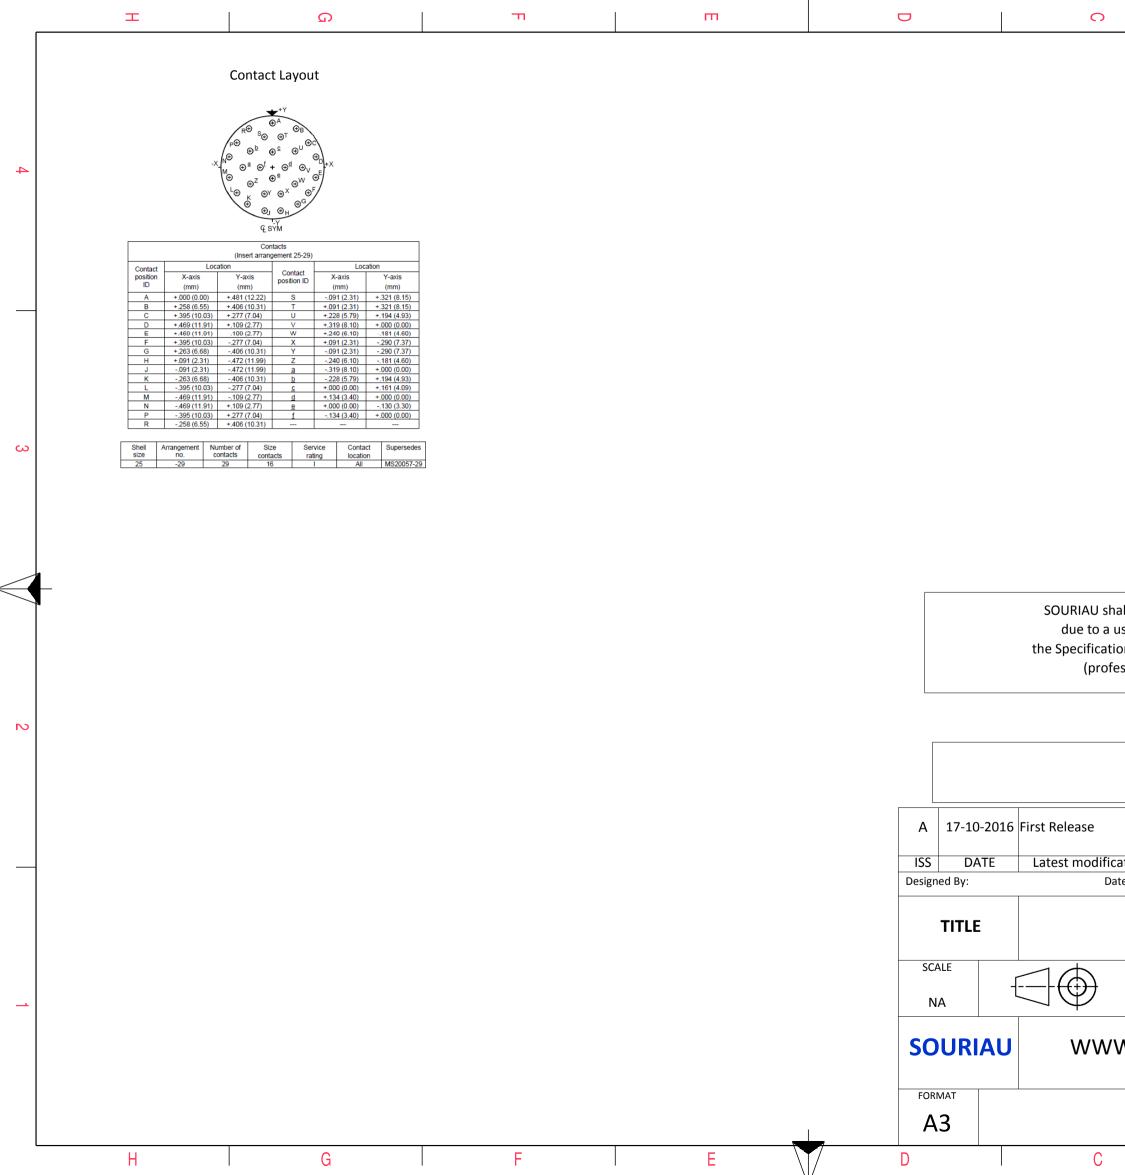

|                                                                                                                                                                                                                |                                | Ξ |          | А       |        |   |  |  |  |
|----------------------------------------------------------------------------------------------------------------------------------------------------------------------------------------------------------------|--------------------------------|---|----------|---------|--------|---|--|--|--|
|                                                                                                                                                                                                                |                                |   |          |         |        |   |  |  |  |
|                                                                                                                                                                                                                |                                |   |          |         |        |   |  |  |  |
|                                                                                                                                                                                                                |                                |   |          |         |        | 4 |  |  |  |
|                                                                                                                                                                                                                |                                |   |          |         |        |   |  |  |  |
|                                                                                                                                                                                                                |                                |   |          |         |        |   |  |  |  |
|                                                                                                                                                                                                                |                                |   |          |         |        |   |  |  |  |
|                                                                                                                                                                                                                |                                |   |          |         |        |   |  |  |  |
|                                                                                                                                                                                                                |                                |   |          |         |        | 3 |  |  |  |
|                                                                                                                                                                                                                |                                |   |          |         |        |   |  |  |  |
|                                                                                                                                                                                                                |                                |   |          |         |        |   |  |  |  |
| all not be liable for any non-conformity or damage<br>use of the Products which does not comply with<br>ons issued by either of the Parties or by a third party<br>essional recommendation, technical notice.) |                                |   |          |         |        |   |  |  |  |
| CountryJurisdiction & Control ListFRNot Listed                                                                                                                                                                 |                                |   |          |         |        |   |  |  |  |
| PN: 8D525Z29PE                                                                                                                                                                                                 |                                |   |          |         |        |   |  |  |  |
|                                                                                                                                                                                                                |                                |   |          |         |        |   |  |  |  |
| ation - by<br>te:                                                                                                                                                                                              |                                |   | CUSTOMER | DRAWING | MOD N° |   |  |  |  |
| Aluminium Plug 8D series                                                                                                                                                                                       |                                |   |          |         |        |   |  |  |  |
|                                                                                                                                                                                                                | General linear NPRDS / PROJECT |   |          |         |        |   |  |  |  |
| Tolerances:<br>±                                                                                                                                                                                               |                                |   | 859      |         |        |   |  |  |  |
| W.SOURIAU.COM<br>it must not be reproduced or<br>communicated without permission                                                                                                                               |                                |   |          |         |        |   |  |  |  |
| SOU                                                                                                                                                                                                            | SHEET                          |   |          |         |        |   |  |  |  |
| 8D525Z29PE-C 2/2                                                                                                                                                                                               |                                |   |          |         |        |   |  |  |  |
|                                                                                                                                                                                                                |                                | В |          | А       |        |   |  |  |  |