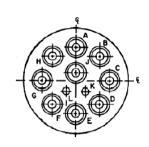

## Contact Layout

| Contacts               |                            |               |                        |              |              |  |  |  |  |
|------------------------|----------------------------|---------------|------------------------|--------------|--------------|--|--|--|--|
|                        | (Insert arrangement 25-11) |               |                        |              |              |  |  |  |  |
| Quarteret              | Location                   |               |                        | Location     |              |  |  |  |  |
| Contact<br>position ID | X-axis                     | Y-axis        | Contact<br>position ID | X-axis       | Y-axis       |  |  |  |  |
| position is            | (mm)                       | (mm)          | position ib            | (mm)         | (mm)         |  |  |  |  |
| A                      | +.000 (0.00)               | +.431 (10.95) | G                      | 431 (10.95)  | +.000 (0.00) |  |  |  |  |
| В                      | +.304 (7.72)               | +.304 (7.72)  | н                      | 304 (7.72)   | +.304 (7.72) |  |  |  |  |
| С                      | +.431 (10.95)              | +.000 (0.00)  | J                      | +.000 (0.00) | +.102 (2.59) |  |  |  |  |
| D                      | +.304 (7.72)               | 304 (7.72)    | K                      | +.092 (2.34) | 160 (4.06)   |  |  |  |  |
| E                      | +.000 (0.00)               | 431 (10.95)   | L                      | 092 (2.34)   | 160 (4.06)   |  |  |  |  |
| F                      | 304 (7.72)                 | 304 (7.72)    |                        |              |              |  |  |  |  |

NOTES: 1. All dimensions are true position. 2. Front face of pin insert shown.

4

ω

N

\_\_\_\_

-

| Shell<br>size | Arrangement<br>no. | Number of<br>contacts | Size<br>contacts | Service<br>rating | Contact<br>location   |
|---------------|--------------------|-----------------------|------------------|-------------------|-----------------------|
| 25            | -11                | 9                     | 10               | N                 | A,B,C,D,E,F,<br>G,H,J |
|               |                    | 2                     | 20               |                   | L,K                   |