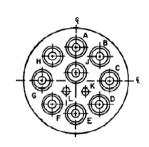

| Ŧ | ۵ | нт.<br>П | m | D | 0 |
|---|---|----------|---|---|---|
|   |   | •        |   |   |   |

## Contact Layout

| Contacts               |                            |               |                        |              |              |  |  |  |  |
|------------------------|----------------------------|---------------|------------------------|--------------|--------------|--|--|--|--|
|                        | (Insert arrangement 25-11) |               |                        |              |              |  |  |  |  |
| Quarteret              | Location                   |               | Contrat                | Location     |              |  |  |  |  |
| Contact<br>position ID | X-axis                     | Y-axis        | Contact<br>position ID | X-axis       | Y-axis       |  |  |  |  |
| position is            | (mm)                       | (mm)          | position ib            | (mm)         | (mm)         |  |  |  |  |
| A                      | +.000 (0.00)               | +.431 (10.95) | G                      | 431 (10.95)  | +.000 (0.00) |  |  |  |  |
| В                      | +.304 (7.72) +.304 (7.72)  |               | н                      | 304 (7.72)   | +.304 (7.72) |  |  |  |  |
| С                      | +.431 (10.95)              | +.000 (0.00)  | J                      | +.000 (0.00) | +.102 (2.59) |  |  |  |  |
| D                      | +.304 (7.72)               | 304 (7.72)    | К                      | +.092 (2.34) | 160 (4.06)   |  |  |  |  |
| E                      | +.000 (0.00)               | 431 (10.95)   | L                      | 092 (2.34)   | 160 (4.06)   |  |  |  |  |
| F                      | 304 (7.72)                 | 304 (7.72)    |                        |              |              |  |  |  |  |

NOTES: 1. All dimensions are true position. 2. Front face of pin insert shown.

4

ω

N

\_\_\_\_

-

| Shell<br>size | Arrangement<br>no. | Number of<br>contacts | Size<br>contacts | Service<br>rating | Contact<br>location   |
|---------------|--------------------|-----------------------|------------------|-------------------|-----------------------|
| 25            | -11                | 9                     | 10               | N                 | A,B,C,D,E,F,<br>G,H,J |
|               |                    | 2                     | 20               |                   | L,K                   |