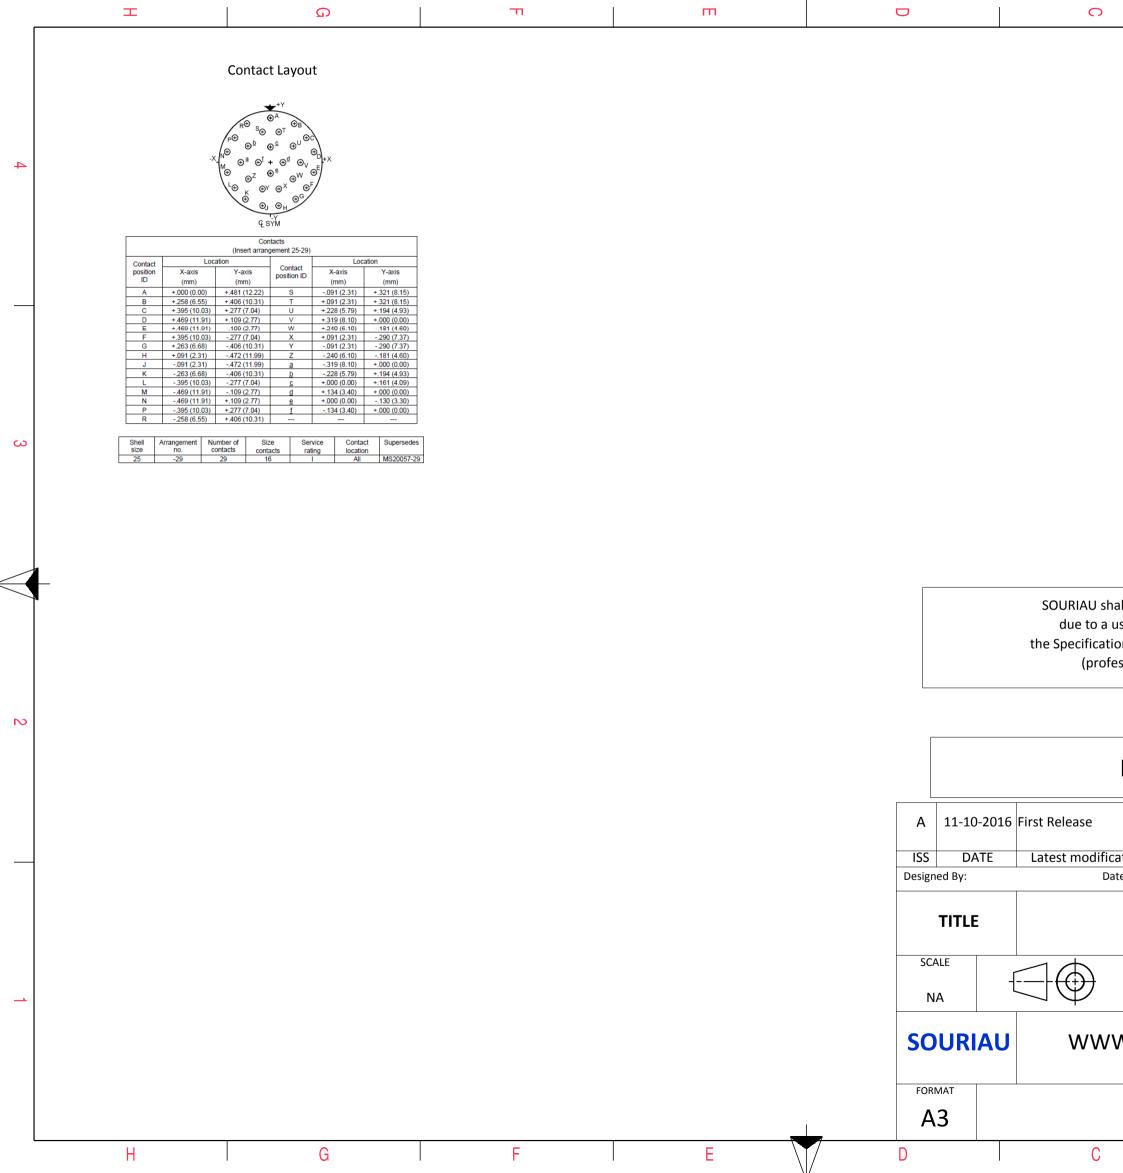

|                                                                                                                                                                                                                |         | ω      |               | A                 |          | 1 |  |  |  |
|----------------------------------------------------------------------------------------------------------------------------------------------------------------------------------------------------------------|---------|--------|---------------|-------------------|----------|---|--|--|--|
|                                                                                                                                                                                                                |         |        |               |                   |          |   |  |  |  |
|                                                                                                                                                                                                                |         |        |               |                   |          |   |  |  |  |
|                                                                                                                                                                                                                |         |        |               |                   |          |   |  |  |  |
|                                                                                                                                                                                                                |         |        |               |                   |          |   |  |  |  |
|                                                                                                                                                                                                                |         |        |               |                   |          | 4 |  |  |  |
|                                                                                                                                                                                                                |         |        |               |                   |          | 4 |  |  |  |
|                                                                                                                                                                                                                |         |        |               |                   |          |   |  |  |  |
|                                                                                                                                                                                                                |         |        |               |                   |          |   |  |  |  |
|                                                                                                                                                                                                                |         |        |               |                   |          |   |  |  |  |
|                                                                                                                                                                                                                |         |        |               |                   |          |   |  |  |  |
|                                                                                                                                                                                                                |         |        |               |                   |          |   |  |  |  |
|                                                                                                                                                                                                                |         |        |               |                   |          |   |  |  |  |
|                                                                                                                                                                                                                |         |        |               |                   |          |   |  |  |  |
|                                                                                                                                                                                                                |         |        |               |                   |          |   |  |  |  |
|                                                                                                                                                                                                                |         |        |               |                   |          |   |  |  |  |
|                                                                                                                                                                                                                |         |        |               |                   |          | 3 |  |  |  |
|                                                                                                                                                                                                                |         |        |               |                   |          |   |  |  |  |
|                                                                                                                                                                                                                |         |        |               |                   |          |   |  |  |  |
|                                                                                                                                                                                                                |         |        |               |                   |          |   |  |  |  |
|                                                                                                                                                                                                                |         |        |               |                   |          |   |  |  |  |
| all not be liable for any non-conformity or damage<br>use of the Products which does not comply with<br>ons issued by either of the Parties or by a third party<br>essional recommendation, technical notice.) |         |        |               |                   |          |   |  |  |  |
|                                                                                                                                                                                                                | Country | Jurisd | iction & Cont | rol List          |          |   |  |  |  |
|                                                                                                                                                                                                                | FR      |        | Not Listed    |                   | 1        | 2 |  |  |  |
| PN: 8D                                                                                                                                                                                                         | 525X2   | 9SDL   |               |                   |          |   |  |  |  |
|                                                                                                                                                                                                                |         |        |               |                   | ]        |   |  |  |  |
|                                                                                                                                                                                                                |         |        |               |                   |          |   |  |  |  |
| ation - by<br>te:                                                                                                                                                                                              |         |        | CUSTOME       |                   | MOD N°   |   |  |  |  |
|                                                                                                                                                                                                                |         |        |               |                   |          |   |  |  |  |
| Composite Plug 8D series                                                                                                                                                                                       |         |        |               |                   |          |   |  |  |  |
|                                                                                                                                                                                                                |         |        | NPRDS /       | PROJECT           |          |   |  |  |  |
| Tolerances:<br>±                                                                                                                                                                                               |         | 8      | 859           |                   |          |   |  |  |  |
|                                                                                                                                                                                                                |         |        | This doc      | ument is the prop | perty of | 1 |  |  |  |
| N.SOURIAU.COM<br>it must not be reproduced or<br>communicated without permission                                                                                                                               |         |        |               |                   |          |   |  |  |  |
| SOURIAU DRG N° SHEET                                                                                                                                                                                           |         |        |               |                   |          |   |  |  |  |
| 8D525X29SDL-C 2/2                                                                                                                                                                                              |         |        |               |                   |          |   |  |  |  |
|                                                                                                                                                                                                                |         | B      |               | A                 |          | J |  |  |  |
|                                                                                                                                                                                                                |         |        | ·             |                   |          |   |  |  |  |