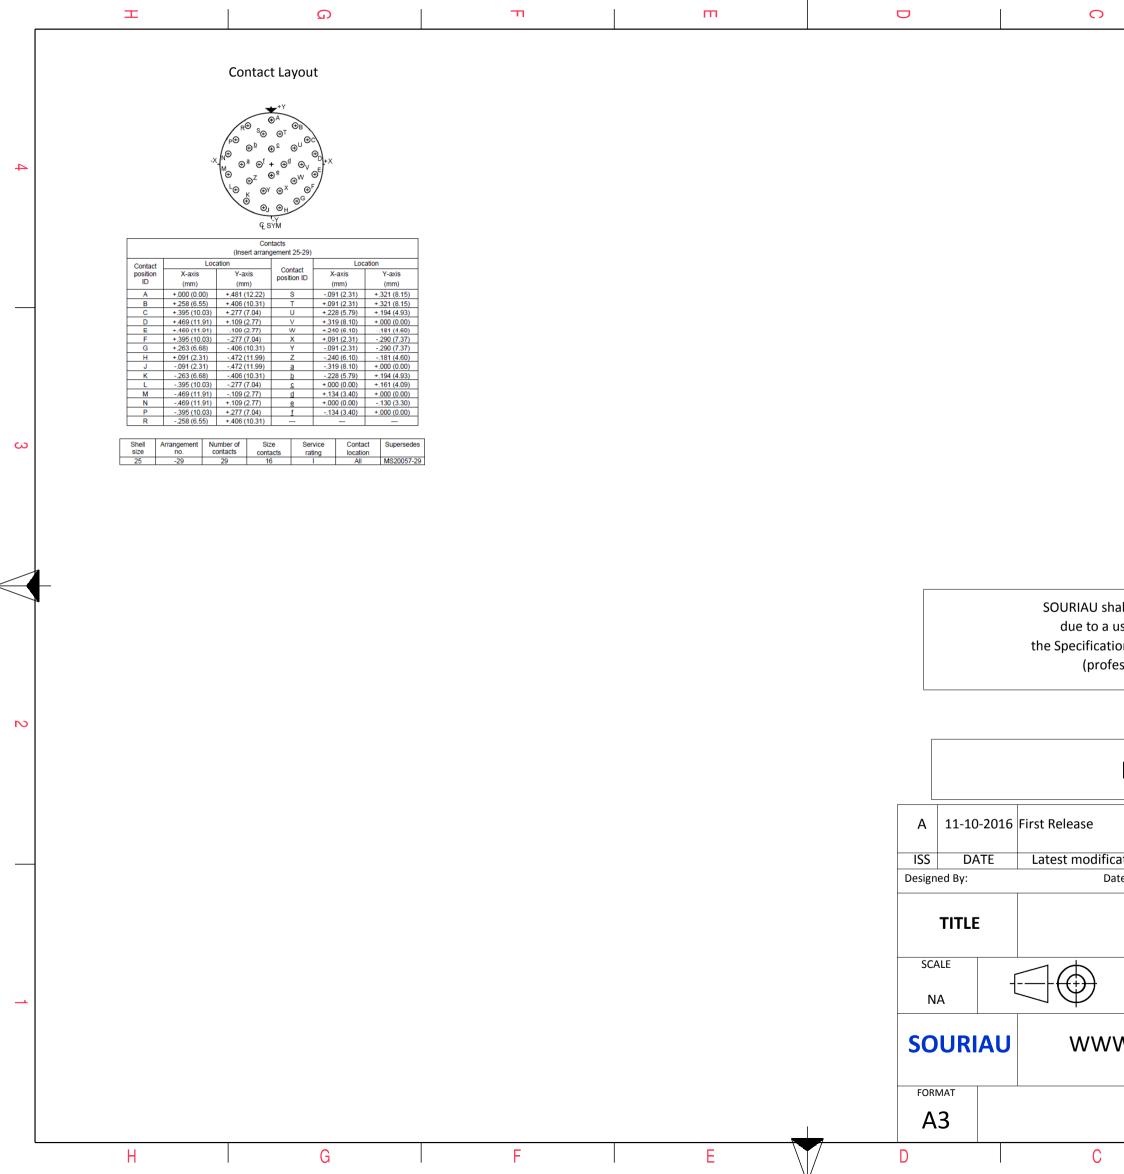

| _        | л<br>П                                                                                                                                                                                                                                                                                                                                                                       | П                 | т                                            | τ           | J                                                                                                                                                                                                                                                                                                                                                                                                                                                                                                                                                                                                                                                                                                                                                                                                                                                                                                                                                                                                                                                                                                                                                                                                                                                                                                                                                                                                                                                                                                                                                                                                                                                                                                                                                                                                                                                                                                                                                                                                                             | 0                                                     | Ξ                                                                                                | A                                                                                                  |              |   |
|----------|------------------------------------------------------------------------------------------------------------------------------------------------------------------------------------------------------------------------------------------------------------------------------------------------------------------------------------------------------------------------------|-------------------|----------------------------------------------|-------------|-------------------------------------------------------------------------------------------------------------------------------------------------------------------------------------------------------------------------------------------------------------------------------------------------------------------------------------------------------------------------------------------------------------------------------------------------------------------------------------------------------------------------------------------------------------------------------------------------------------------------------------------------------------------------------------------------------------------------------------------------------------------------------------------------------------------------------------------------------------------------------------------------------------------------------------------------------------------------------------------------------------------------------------------------------------------------------------------------------------------------------------------------------------------------------------------------------------------------------------------------------------------------------------------------------------------------------------------------------------------------------------------------------------------------------------------------------------------------------------------------------------------------------------------------------------------------------------------------------------------------------------------------------------------------------------------------------------------------------------------------------------------------------------------------------------------------------------------------------------------------------------------------------------------------------------------------------------------------------------------------------------------------------|-------------------------------------------------------|--------------------------------------------------------------------------------------------------|----------------------------------------------------------------------------------------------------|--------------|---|
| 4        |                                                                                                                                                                                                                                                                                                                                                                              | ØS                |                                              |             |                                                                                                                                                                                                                                                                                                                                                                                                                                                                                                                                                                                                                                                                                                                                                                                                                                                                                                                                                                                                                                                                                                                                                                                                                                                                                                                                                                                                                                                                                                                                                                                                                                                                                                                                                                                                                                                                                                                                                                                                                               |                                                       |                                                                                                  |                                                                                                    |              | 4 |
| ŝ        | CHARACTERISTICS<br>-Standard : Based on MIL-DTL-38999 Series III                                                                                                                                                                                                                                                                                                             | Keying Shown as e | xample<br>Connector dimension<br>Dim Nominal | -           |                                                                                                                                                                                                                                                                                                                                                                                                                                                                                                                                                                                                                                                                                                                                                                                                                                                                                                                                                                                                                                                                                                                                                                                                                                                                                                                                                                                                                                                                                                                                                                                                                                                                                                                                                                                                                                                                                                                                                                                                                               | LAYOUT SHOW                                           | WN AS EXAMPLE                                                                                    |                                                                                                    |              | 3 |
| N        | -Standard : Based on MiL-DTE-Sassy Series in     -Shell Material   : Composite     -Shell Plating   : Without Plating     -Insulator   : Thermoplastic     -Contacts   : Copper Alloy     -Seals & Grommet   : Silicon Elastomer     -Contact Plating   : Gold over copper Alloy 0.8μm minimum     -Durability   : 500 Mating cycles     -Delivered without Souriau contacts | V                 | ØS 48 Max<br>Z 31 Max<br>V THREAD M37x1-6g   |             |                                                                                                                                                                                                                                                                                                                                                                                                                                                                                                                                                                                                                                                                                                                                                                                                                                                                                                                                                                                                                                                                                                                                                                                                                                                                                                                                                                                                                                                                                                                                                                                                                                                                                                                                                                                                                                                                                                                                                                                                                               | the Specifications issued by<br>(professional recom   | ducts which does not comeither of the Parties or by the mendation, technical no Country Jurisdic | nply with<br>y a third party                                                                       |              | 2 |
|          | -Temperature Range   : -65°C to +175°C     -Salt Spray   : 2000 hours     -Mass   : 40.5 g ± 10%                                                                                                                                                                                                                                                                             |                   |                                              |             | A 11-10-20<br>ISS DATE<br>Designed By:                                                                                                                                                                                                                                                                                                                                                                                                                                                                                                                                                                                                                                                                                                                                                                                                                                                                                                                                                                                                                                                                                                                                                                                                                                                                                                                                                                                                                                                                                                                                                                                                                                                                                                                                                                                                                                                                                                                                                                                        | 16 First Release<br>Latest modification - by<br>Date: |                                                                                                  | CUSTOMER DRAWING                                                                                   | MOD N°       | - |
|          | BASIC SERIES: 8D 5 - 25 X                                                                                                                                                                                                                                                                                                                                                    | 29 P B L          |                                              |             | SCALE                                                                                                                                                                                                                                                                                                                                                                                                                                                                                                                                                                                                                                                                                                                                                                                                                                                                                                                                                                                                                                                                                                                                                                                                                                                                                                                                                                                                                                                                                                                                                                                                                                                                                                                                                                                                                                                                                                                                                                                                                         | C<br>Genera<br>Tolera                                 |                                                                                                  | NPRDS / PROJECT                                                                                    |              |   |
| <u> </u> | HELL TYPE : Plug with RFI Shielding   Delivered W/O Contact     ONTACT TYPE : Standard Crimp Contact   ORIENTATION : I     HELL SIZE : 25   CONTACT TYPE : PIN(500 Matings)                                                                                                                                                                                                  |                   |                                              | NTATION : B | NA ± 859   SOURIAU WWW.SOURIAU.COM This document is the positive source of the reproduction of the reproducti |                                                       |                                                                                                  | 859<br>This document is the prop<br>SOURIAU<br>it must not be reproduc<br>communicated without per | ed or        | 1 |
|          | PLATING : X = Without Plating                                                                                                                                                                                                                                                                                                                                                | F                 | CONTACT LAY                                  |             | FORMAT<br>A3                                                                                                                                                                                                                                                                                                                                                                                                                                                                                                                                                                                                                                                                                                                                                                                                                                                                                                                                                                                                                                                                                                                                                                                                                                                                                                                                                                                                                                                                                                                                                                                                                                                                                                                                                                                                                                                                                                                                                                                                                  |                                                       | RIAU DRG N°<br>25X29PBL-C<br>B                                                                   | A                                                                                                  | SHEET<br>1/2 |   |