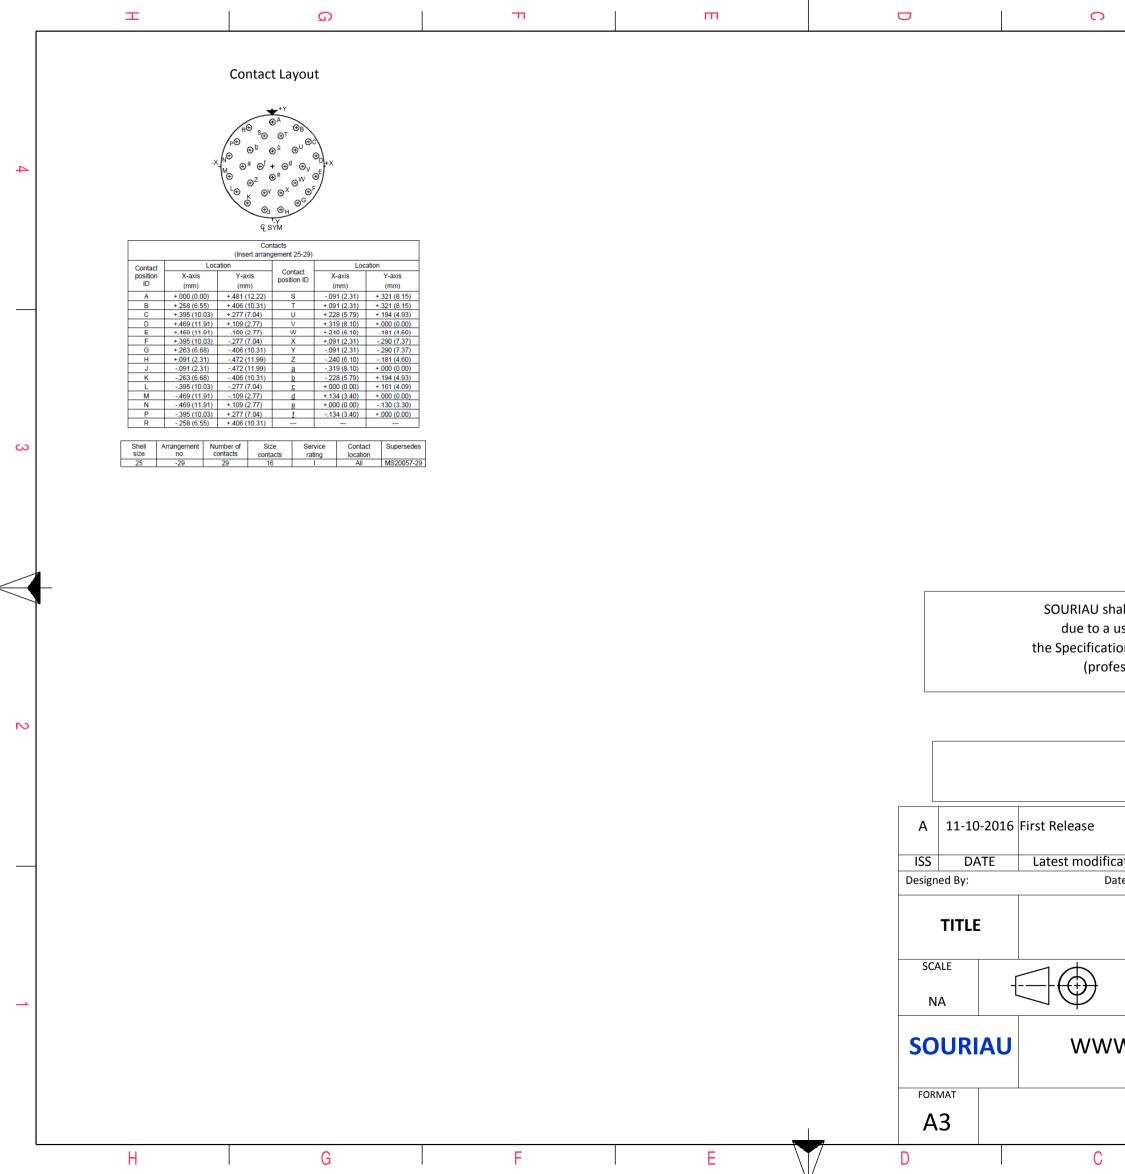

|                                                                                                                                                                                                                                                                                                                                                                                                                                                                                                                                                                                                                                                                                                                                                                                                                                                                                                                                                                                                                                                                                                                                                                                                                                                                                                                                                                                                                                                                                                                                                                                                                                                                                                                                                                                                                                                                                                                                                                                                                                                                                                                                                                                                                                                | т                                                     | Q                                             | т п                     | τ                | J          | 0                                                                                                                              | ω                                                      |                              |        |   |
|------------------------------------------------------------------------------------------------------------------------------------------------------------------------------------------------------------------------------------------------------------------------------------------------------------------------------------------------------------------------------------------------------------------------------------------------------------------------------------------------------------------------------------------------------------------------------------------------------------------------------------------------------------------------------------------------------------------------------------------------------------------------------------------------------------------------------------------------------------------------------------------------------------------------------------------------------------------------------------------------------------------------------------------------------------------------------------------------------------------------------------------------------------------------------------------------------------------------------------------------------------------------------------------------------------------------------------------------------------------------------------------------------------------------------------------------------------------------------------------------------------------------------------------------------------------------------------------------------------------------------------------------------------------------------------------------------------------------------------------------------------------------------------------------------------------------------------------------------------------------------------------------------------------------------------------------------------------------------------------------------------------------------------------------------------------------------------------------------------------------------------------------------------------------------------------------------------------------------------------------|-------------------------------------------------------|-----------------------------------------------|-------------------------|------------------|------------|--------------------------------------------------------------------------------------------------------------------------------|--------------------------------------------------------|------------------------------|--------|---|
| CHARACTERISTICS     Standard: issaid on MIL-UI-38999 Sense III       - Standard: issaid on MIL-UI-38999 Sense III     Image: A B Mark       - Shell Plating     ::Without Plasing       - Induktion     :Souge Alay       - Souge Alay     SOURAULy shall not be liable for any non-conformity or damage       - Souge Alay     SOURAULy shall not be liable for any non-conformity or damage       - Souge Alay     SOURAULy shall not be liable for any non-conformity or damage       - Souge Alay     SOURAULy shall not be liable for any non-conformity or damage       - Source Conformet     : Source Conformet       - Source Conformet     : Sour                                                                                                                                                                                                                                                                                                                                                                                                                                                                                                                                                                                                                                                                                                                                                                                                                                                                                    |                                                       | Z                                             |                         |                  |            |                                                                                                                                |                                                        |                              |        | 4 |
| CHARACTERISTICS         Standard : Based on Mit-DTI-38999 Series III         Shell Material : Compasite                                                                                                                                                                                                                                                                                                                                                                                                                                                                                                                                                                                                                                                                                                                                                                                                                                                                                                                                                                                                                                              | ω                                                     |                                               |                         |                  |            | LAYOUT SHO                                                                                                                     | WN AS EXAMPLE                                          |                              |        | 3 |
| -Standard : Based on MiL-DTL-38999 Series III       -Standard : Based on MiL-DTL-38999 Series III         -Shell Material : Composite       -Shell Material : Composite         -Shell Material : Composite       -Shell Material : Composite         -Shell Material : Shelding : Contacts : Copper Alloy       -Shell Material : Shelding : Contacts : and Accessories         -Ourie Diabatic : - Contact : Shell Contacts : and Accessories       -Shell Spray : 2000 hours :                                                                                                                                                                                                                                                                                                                                                                                                                                                                                                                                                                                                                                                                                                                                                                                                                                                                                                                                                                                                                                                                                                                                                                                                                                                                                                                                                                                                                                                                                                                                                                                                                                                                                                                                                              |                                                       |                                               | Keying Shown as example |                  |            |                                                                                                                                |                                                        |                              |        |   |
| Shell Material       Composite         Seeks & Grommet       Silicon Blantomer         Contact Plating       Cold work copper Alloy Osum inimum         - Oursbirity       Sol Mating cycles         - Delevered with Souriau contacts and Accessories       -         - Temperature Range       : 65'C to +175'C         - Sait Spray       : 200 hours         - Mass       : 78.5 g t 10%         ORIENTATION : A       Contract Trype: : Standard Crimp Contact         ORIENTATION : A       Contract Trype: : Standard Crimp Contact         Shell Stell Stell Stell Stell       Contact         Shell Stell S                                                                                                                                                                                                                                                                                                                                                                                                                                                                                                                                                                                                                                                                                                                                                                                                                                                                                                                                                                                                                        |                                                       | DTL 28000 Spring III                          |                         |                  |            |                                                                                                                                |                                                        |                              |        |   |
| No       -Contact Plating       ::::::::::::::::::::::::::::::::::::                                                                                                                                                                                                                                                                                                                                                                                                                                                                                                                                                                                                                                                                                                                                                                                                                                                                                                                                                                                                                                                                                                                                                                                                                                                                                                                                                                                                                                                                                                                                                                                                                                                                                                                                                                                                                                                                                                                                                                                                                                                                                                                                                                           | -Shell Material :<br>-Shell Plating :<br>-Insulator : | Composite<br>Without Plating<br>Thermoplastic | ØS 4<br>Z 3             | 48 Max<br>31 Max |            | due to a use of the Pro<br>the Specifications issued by                                                                        | ducts which does not cor<br>either of the Parties or b | nply with<br>y a third party |        |   |
| -Delivered with Souriau contacts and Accessories         -Temperature Range: : -65°C to +175°C         -Salt Spray       : 2000 hours         -Mass       : 78.5 g ± 10%         Mass       : 78.5 g ± 10%         BASIC SERIES:       8D         SHELL TYPE: Plug with RFI Shielding          CONTACT TYPE: Standard Crimp Contact          SHELL SIZE: 25          PLATING : X = Without Plating          CONTACT TYPE: SOCKET(500 Matings)         CONTACT TYPE: SOCKET (500 Matings)         CONTACT TYPE: SOCKET(500 Matings)         PLATING : X = Without Plating                                                                                                                                                                                                                                                                                                                                                                                                                                                                                                                                                                                                                                                                                                                                                                                                                                                                                                                                                                                                                                                                                                                                                                                                                                                                                                                                                                                                                                                                                                                                                                                                                                                                       |                                                       |                                               |                         |                  |            |                                                                                                                                |                                                        |                              |        | 2 |
| - Salt Spray : 2000 hours<br>-Mass : 78.5 g ± 10%<br>BASIC SERIES: 8D 5 - 25 X 29 B A<br>CONTACT TYPE : Standard Crimp Contact<br>SHELL SIZE : 25<br>PLATING : X = Without Plating CONTACT TYPE : SOCKET(500 Matings)<br>PLATING : X = Without Plating CONTACT TYPE : SOCKET(500 Matings)<br>CONTACT TYP |                                                       |                                               |                         |                  |            | PN: 80                                                                                                                         | )525X29BA                                              |                              |        |   |
| BASIC SERIES:       8D       5       25       X       29       B       A       ITTLE       Composite Plug 8D series       TITLE       Series:       859       1         SHELL TYPE : Plug with RFI Shielding       CONTACT TYPE : Standard Crimp Contact       ORIENTATION : A       SOURIAU       SOURIAU       This document is the property of SOURIAU.COM       SOURIAU       SOURIAU       This document is the property of communicated without permission       SOURIAU       SOURIAU       This document is the property of communicated without permission       SOURIAU       SOURIAU DRG N°       SHEET       SHEET                                                                                                                                                                                                                                                                                                                                                                                                                                                                                                                                                                                                                                                                                                                                                                                                                                                                                                                                                                                                                                                                                                                                                                                                                                                                                                                                                                                                                                                                                                                                                                                                                 |                                                       |                                               |                         |                  | A 11-10-20 | 016 First Release                                                                                                              |                                                        |                              |        |   |
| BASIC SERIES: 8D 5 - 25 X 29 B A SCALE S                                                                                                                                                                                                                                                                                                                                                                                                                                                                                                                                                                                                                                                                                                                                                                                                                                                                                                                                                                                                                                                                                                                                                                                                                                                                                                                                                                                                             | -Mass :                                               | 78.5 g ± 10%                                  |                         | -                |            |                                                                                                                                |                                                        | CUSTOMER DRAWING             | MOD N° | - |
| BASIC SERIES.       BB       SHELL TYPE : Plug with RFI Shielding       SHELL TYPE : Plug with RFI Shielding       SHELL SIZE : 25       NA       Z9       A       Z9       A       Z9       A       Z9       A       A       Z9       A       NA       SHELL TYPE : Plug with RFI Shielding       SUBJC SERIES.       S0URIAU       S0URIAU       S0URIAU       S0URIAU       S0URIAU       S0URIAU       It must not be reproduced or communicated without permission       SOURIAU       SOURIAU URG N°       SHEET       SHEET                                                                                                                                                                                                                                                                                                                                                                                                                                                                                                                                                                                                                                                                                                                                                                                                                                                                                                                                                                                                                                                                                                                                                                                                                                                                                                                                                                                                                                                                                                                                                                                                                                                                                                             |                                                       |                                               |                         | -                | TITLE      | (                                                                                                                              | Composite Plug 8                                       | D series                     |        |   |
| CONTACT TYPE : Standard Crimp Contact       ORIENTATION : A         CONTACT TYPE : Standard Crimp Contact       CONTACT TYPE : SOCKET(500 Matings)         SHELL SIZE : 25       CONTACT TYPE : SOCKET(500 Matings)         PLATING : X = Without Plating       CONTACT LAYOUT : 25-29                                                                                                                                                                                                                                                                                                                                                                                                                                                                                                                                                                                                                                                                                                                                                                                                                                                                                                                                                                                                                                                                                                                                                                                                                                                                                                                                                                                                                                                                                                                                                                                                                                                                                                                                                                                                                                                                                                                                                         |                                                       |                                               | 29 B A                  | _                |            |                                                                                                                                | ances:                                                 |                              |        |   |
| PLATING : X = Without Plating     FORMAT     SOURIAU DRG N°     SHEET                                                                                                                                                                                                                                                                                                                                                                                                                                                                                                                                                                                                                                                                                                                                                                                                                                                                                                                                                                                                                                                                                                                                                                                                                                                                                                                                                                                                                                                                                                                                                                                                                                                                                                                                                                                                                                                                                                                                                                                                                                                                                                                                                                          | CONTACT TYPE : Standa                                 | CONTACT TYPE     : Standard Crimp Contact     |                         |                  |            | SOURIAU       This document is the property of SOURIAU         It must not be reproduced or       it must not be reproduced or |                                                        |                              |        |   |
| AU SUSZSZZYBA-C 1/2                                                                                                                                                                                                                                                                                                                                                                                                                                                                                                                                                                                                                                                                                                                                                                                                                                                                                                                                                                                                                                                                                                                                                                                                                                                                                                                                                                                                                                                                                                                                                                                                                                                                                                                                                                                                                                                                                                                                                                                                                                                                                                                                                                                                                            | PLATING : X = Wit                                     | thout Plating                                 |                         |                  |            |                                                                                                                                |                                                        |                              | SHEET  | - |
| H G F E D C B A                                                                                                                                                                                                                                                                                                                                                                                                                                                                                                                                                                                                                                                                                                                                                                                                                                                                                                                                                                                                                                                                                                                                                                                                                                                                                                                                                                                                                                                                                                                                                                                                                                                                                                                                                                                                                                                                                                                                                                                                                                                                                                                                                                                                                                | H                                                     | G                                             | F E                     |                  |            |                                                                                                                                |                                                        | A                            | 1/2    |   |