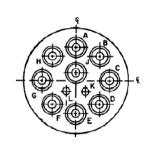

## Contact Layout

| Contacts                   |               |               |                        |              |              |  |  |
|----------------------------|---------------|---------------|------------------------|--------------|--------------|--|--|
| (Insert arrangement 25-11) |               |               |                        |              |              |  |  |
| Quarterat                  | Location      |               |                        | Location     |              |  |  |
| Contact<br>position ID     | X-axis        | Y-axis        | Contact<br>position ID | X-axis       | Y-axis       |  |  |
| position is                | (mm)          | (mm)          | position ib            | (mm)         | (mm)         |  |  |
| A                          | +.000 (0.00)  | +.431 (10.95) | G                      | 431 (10.95)  | +.000 (0.00) |  |  |
| В                          | +.304 (7.72)  | +.304 (7.72)  | н                      | 304 (7.72)   | +.304 (7.72) |  |  |
| С                          | +.431 (10.95) | +.000 (0.00)  | J                      | +.000 (0.00) | +.102 (2.59) |  |  |
| D                          | +.304 (7.72)  | 304 (7.72)    | К                      | +.092 (2.34) | 160 (4.06)   |  |  |
| E                          | +.000 (0.00)  | 431 (10.95)   | L                      | 092 (2.34)   | 160 (4.06)   |  |  |
| F                          | 304 (7.72)    | 304 (7.72)    |                        |              |              |  |  |

NOTES: 1. All dimensions are true position. 2. Front face of pin insert shown.

4

ω

N

\_\_\_\_

-

Н

|  | Shell<br>size | Arrangement<br>no. | Number of<br>contacts | Size<br>contacts | Service<br>rating | Contact<br>location   |
|--|---------------|--------------------|-----------------------|------------------|-------------------|-----------------------|
|  | 25            | -11                | 9                     | 10               | N                 | A,B,C,D,E,F,<br>G,H,J |
|  |               |                    | 2                     | 20               |                   | L,K                   |