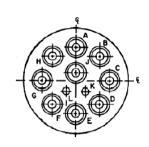

## Contact Layout

| Contacts               |                            |               |                        |              |              |  |  |  |  |  |
|------------------------|----------------------------|---------------|------------------------|--------------|--------------|--|--|--|--|--|
|                        | (Insert arrangement 25-11) |               |                        |              |              |  |  |  |  |  |
| Quarteret              | Loc                        | ation         | Contract               | Location     |              |  |  |  |  |  |
| Contact<br>position ID | X-axis                     | Y-axis        | Contact<br>position ID | X-axis       | Y-axis       |  |  |  |  |  |
| position is            | (mm)                       | (mm)          | position ib            | (mm)         | (mm)         |  |  |  |  |  |
| A                      | +.000 (0.00)               | +.431 (10.95) | G                      | 431 (10.95)  | +.000 (0.00) |  |  |  |  |  |
| в                      | +.304 (7.72)               | +.304 (7.72)  | н                      | 304 (7.72)   | +.304 (7.72) |  |  |  |  |  |
| С                      | +.431 (10.95)              | +.000 (0.00)  | J                      | +.000 (0.00) | +.102 (2.59) |  |  |  |  |  |
| D                      | +.304 (7.72)               | 304 (7.72)    | K                      | +.092 (2.34) | 160 (4.06)   |  |  |  |  |  |
| E                      | +.000 (0.00)               | 431 (10.95)   | L                      | 092 (2.34)   | 160 (4.06)   |  |  |  |  |  |
| F                      | 304 (7.72)                 | 304 (7.72)    |                        |              |              |  |  |  |  |  |

NOTES: 1. All dimensions are true position. 2. Front face of pin insert shown.

4

ω

N

\_\_\_\_

-

Н

| Shell<br>size | Arrangement<br>no. | Number of<br>contacts | Size<br>contacts | Service<br>rating | Contact<br>location   |
|---------------|--------------------|-----------------------|------------------|-------------------|-----------------------|
| 25            | -11                | 9                     | 10               | N                 | A,B,C,D,E,F,<br>G,H,J |
|               |                    | 2                     | 20               |                   | L,K                   |