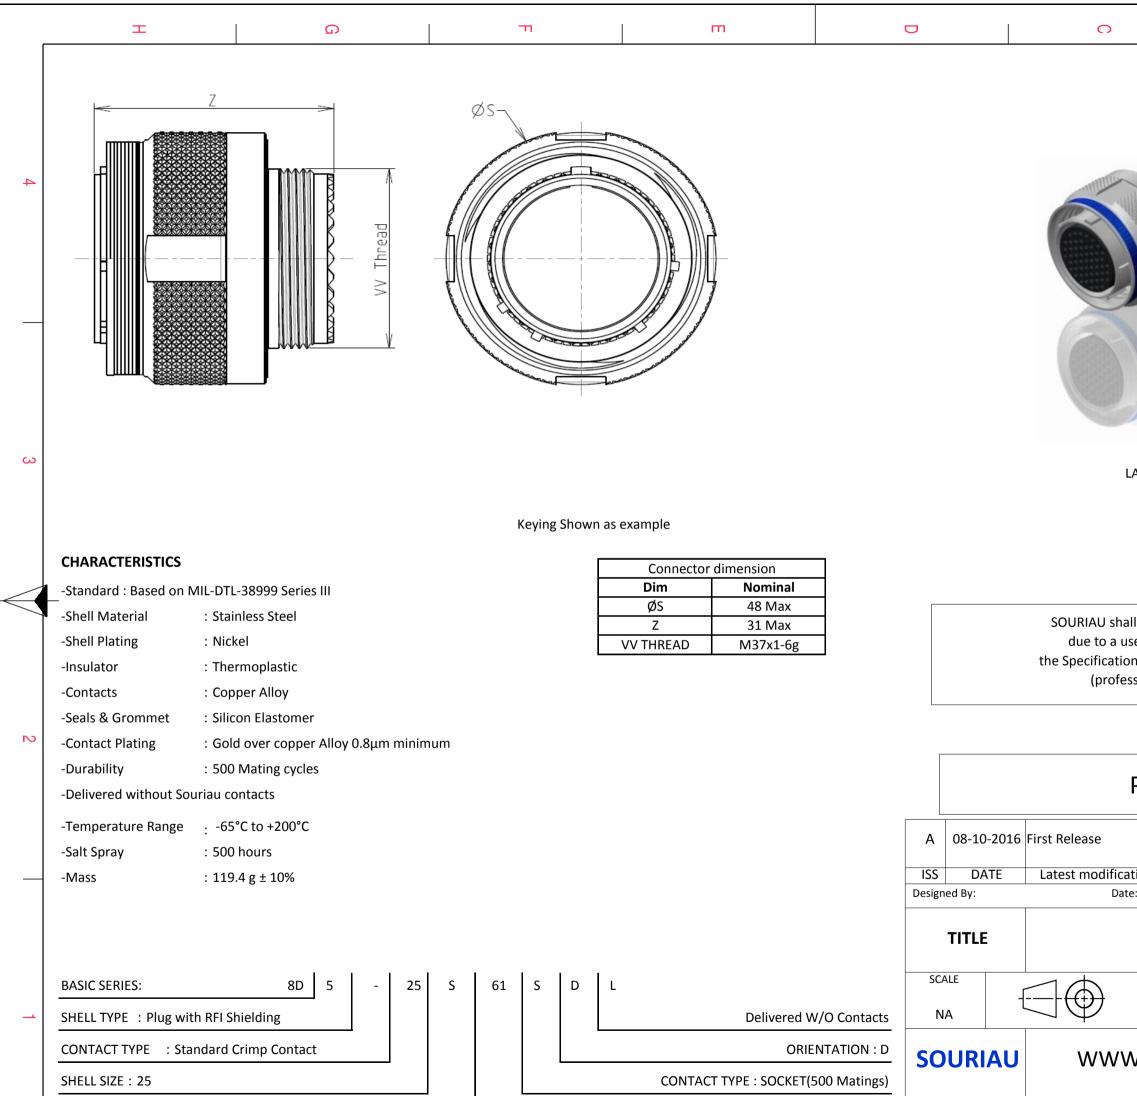

F

| PLATING | : | S = | Nickel |
|---------|---|-----|--------|
|---------|---|-----|--------|

Н

\_\_\_\_\_

G

С

FORMAT

A3

D

CONTACT LAYOUT : 25-61

Е

|                                                                                                                                                                                                                                                                                                                                   | Φ    |  | A |  |   |
|-----------------------------------------------------------------------------------------------------------------------------------------------------------------------------------------------------------------------------------------------------------------------------------------------------------------------------------|------|--|---|--|---|
|                                                                                                                                                                                                                                                                                                                                   |      |  |   |  | 4 |
| LAYOUT SHOWN AS EXA                                                                                                                                                                                                                                                                                                               | MPLE |  |   |  | 3 |
| all not be liable for any non-conformity or damage<br>use of the Products which does not comply with<br>ons issued by either of the Parties or by a third party<br>essional recommendation, technical notice.)<br>$Country \qquad Jurisdiction & Control List \\ \hline FR \qquad Not Listed \\ \hline PN: 8D525S61SDL \\ \hline$ |      |  |   |  |   |
| ation - by   MOD N°     te:   CUSTOMER DRAWING     Stainless Steel Plug 8D series     General linear<br>Tolerances:   NPRDS / PROJECT     ±   859     W.SOURIAU.COM   This document is the property of<br>SOURIAU<br>it must not be reproduced or<br>communicated without permission     SOURIAU DRG N°   SHEET<br>1/2            |      |  |   |  |   |
| 8D525S61SDL-C 1/2   B A                                                                                                                                                                                                                                                                                                           |      |  |   |  |   |