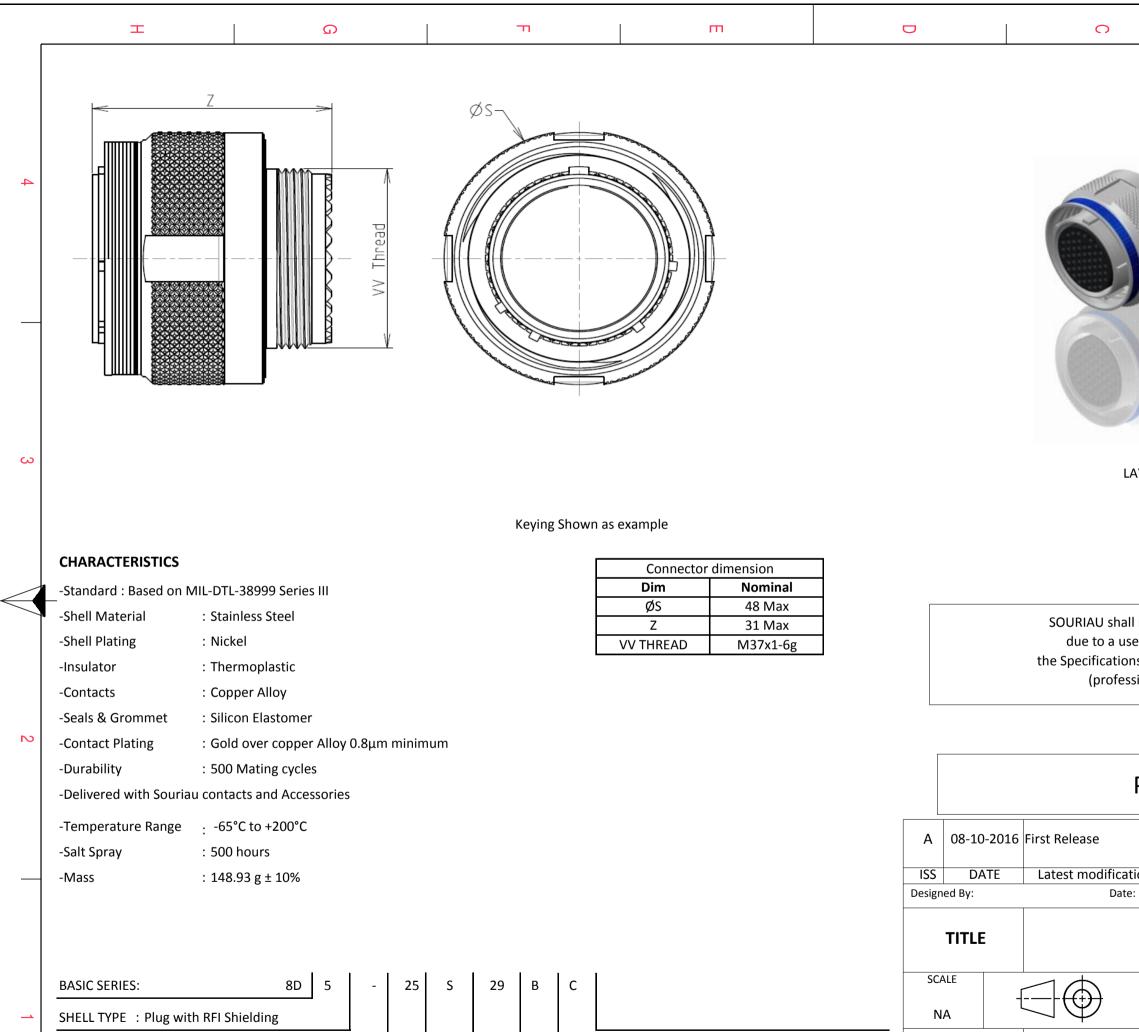

| SHELL TYPE : Plug with RFI Shielding  |                                    | NA     | $\subseteq \Psi$ |     |
|---------------------------------------|------------------------------------|--------|------------------|-----|
| CONTACT TYPE : Standard Crimp Contact | ORIENTATION : C                    | SOURIA |                  | WWV |
| SHELL SIZE : 25                       | CONTACT TYPE : SOCKET(500 Matings) | 50011  |                  |     |
| PLATING : S = Nickel                  | CONTACT LAYOUT : 25-29             | FORMAT |                  |     |
|                                       |                                    | A3     |                  |     |

Е

D

С

F

Н

G

| Interview         A           Interview         A                                                                                                                                                                                                                                                                             |  |  |  |  |  |
|-------------------------------------------------------------------------------------------------------------------------------------------------------------------------------------------------------------------------------------------------------------------------------------------------------------------------------|--|--|--|--|--|
| LAYOUT SHOWN AS EXAMPLE                                                                                                                                                                                                                                                                                                       |  |  |  |  |  |
|                                                                                                                                                                                                                                                                                                                               |  |  |  |  |  |
| all not be liable for any non-conformity or damage<br>use of the Products which does not comply with<br>ons issued by either of the Parties or by a third party<br>essional recommendation, technical notice.)<br>Country       Jurisdiction & Control List<br>FR       2         PN: 8D525S29BC       PN: NOT Listed       2 |  |  |  |  |  |
| ation - by MOD N° te: CUSTOMER DRAWING  Stainless Steel Plug 8D series  General linear Tolerances: ± 859                                                                                                                                                                                                                      |  |  |  |  |  |
| W.SOURIAU.COM       This document is the property of SOURIAU it must not be reproduced or communicated without permission         SOURIAU DRG N°       SHEET         8D525S29BC-C       1/2         B       A                                                                                                                 |  |  |  |  |  |