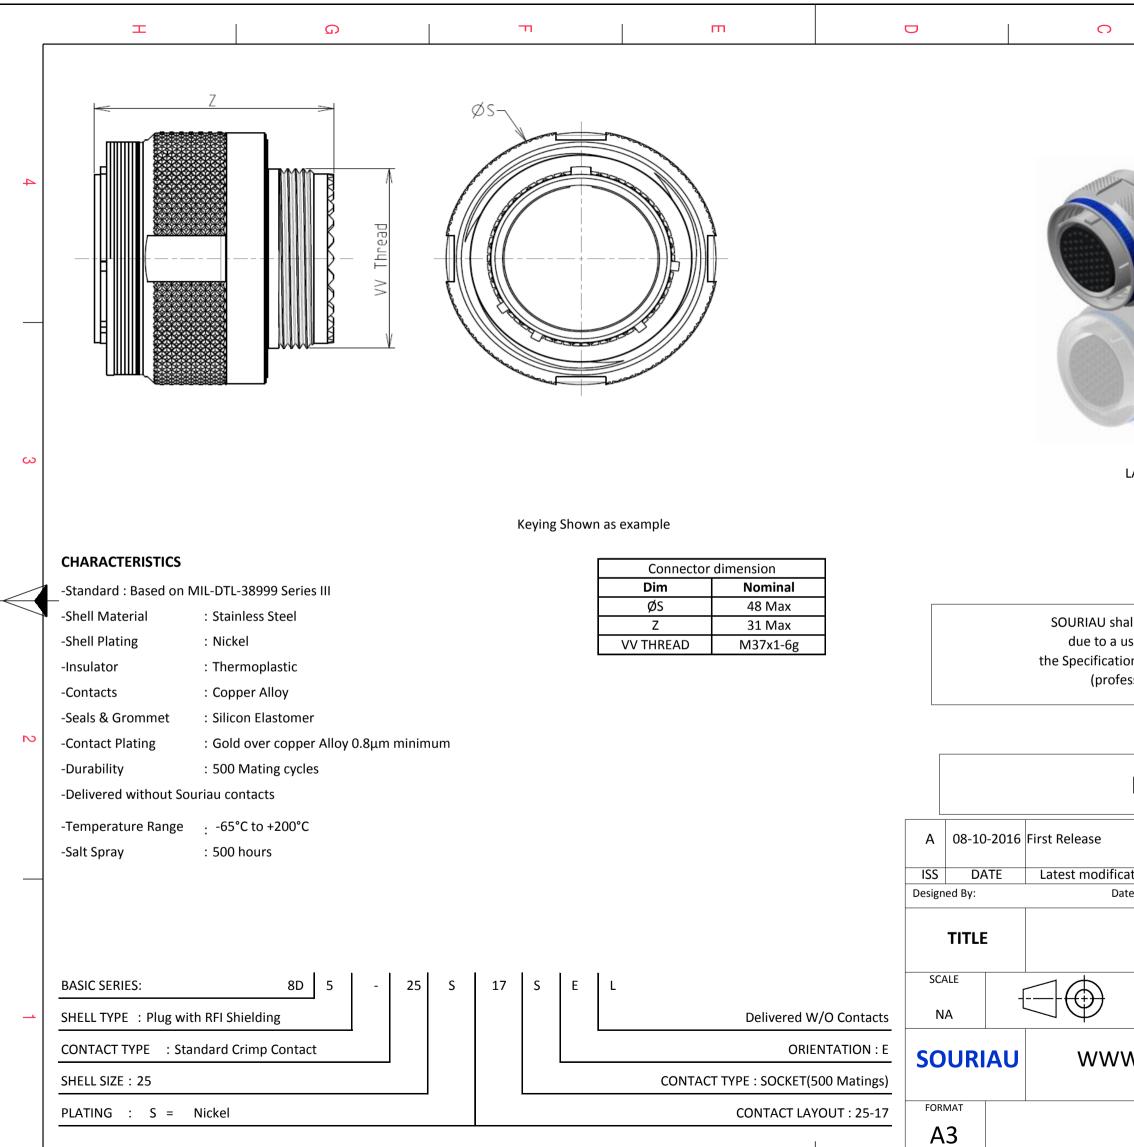

F

Е

D

С

Н

G

| 2<br>Lise of the Products which does not comply with<br>Consissued by either of the Parties or by a third party<br>essional recommendation, technical notice.)<br>List<br>R<br>Not Listed<br>PN: 8D525S17SEL<br>Ation - by<br>te:<br>Customer Drawing<br>Stainless Steel Plug 8D series<br>Customer Drawing<br>Customer D | Ξ                                                                                                                                                                     | A                                                                   |  |   |  |  |  |
|---------------------------------------------------------------------------------------------------------------------------------------------------------------------------------------------------------------------------------------------------------------------------------------------------------------------------------------------------------------------------------------------------------------------------------------------------------------------------------------------------------------------------------------------------------------------------------------------------------------------------------------------------------------------------------------------------------------------------------------------------------------------------------------------------------------------------------------------------------------------------------------------------------------------------------------------------------------------------------------------------------------------------------------------------------------------------------------------------------------------------------------------------------------------------------------------------------------------------------------------------------------------------------------------------------------------------------------------------------------------------------------------------------------------------------------------------------------------------------------------------------------------------------------------------------------------------------------------------------------------------------------------------------------------------------------------------------------------------------------------------------------------------------------------------------------------------------------------------------------------------------------------------------------------------------------------------------------------------------------------------------------------------------------------------------------------------------------------------------------------------------------------------------------------------------------------------------------------------------------|-----------------------------------------------------------------------------------------------------------------------------------------------------------------------|---------------------------------------------------------------------|--|---|--|--|--|
| LAYOUT SHOWN AS EXAMPLE         all not be liable for any non-conformity or damage         use of the Products which does not comply with         ons issued by either of the Parties or by a third party         essional recommendation, technical notice.) <ul> <li></li></ul>                                                                                                                                                                                                                                                                                                                                                                                                                                                                                                                                                                                                                                                                                                                                                                                                                                                                                                                                                                                                                                                                                                                                                                                                                                                                                                                                                                                                                                                                                                                                                                                                                                                                                                                                                                                                                                                                                                                                                     |                                                                                                                                                                       |                                                                     |  | 4 |  |  |  |
| FR Not Listed   PN: 8D525S17SEL     ation - by   ation - by   CUSTOMER DRAWING     Stainless Steel Plug 8D series   General linear   Tolerances:   ±   859   *   W.SOURIAU.COM   This document is the property of SOURIAU   NSOURIAU.COM   SOURIAU DRG N°   SOURIAU DRG N°   SHEET   1/2                                                                                                                                                                                                                                                                                                                                                                                                                                                                                                                                                                                                                                                                                                                                                                                                                                                                                                                                                                                                                                                                                                                                                                                                                                                                                                                                                                                                                                                                                                                                                                                                                                                                                                                                                                                                                                                                                                                                              | LAYOUT SHOWN AS EXAMPLE                                                                                                                                               |                                                                     |  | 3 |  |  |  |
| te: CUSTOMER DRAWING Stainless Steel Plug 8D series General linear Tolerances: ± NPRDS / PROJECT 859 This document is the property of SOURIAU it must not be reproduced or communicated without permission SOURIAU DRG N° 8D525S17SEL-C 1/2                                                                                                                                                                                                                                                                                                                                                                                                                                                                                                                                                                                                                                                                                                                                                                                                                                                                                                                                                                                                                                                                                                                                                                                                                                                                                                                                                                                                                                                                                                                                                                                                                                                                                                                                                                                                                                                                                                                                                                                           | use of the Products which does not co<br>ons issued by either of the Parties or to<br>essional recommendation, technical n<br>Country Jurisd<br>FR<br>PN: 8D525S17SEL | omply with<br>by a third party<br>otice.)<br>liction & Control List |  | 2 |  |  |  |
| W.SOURIAU.COM       This document is the property of SOURIAU         it must not be reproduced or communicated without permission         SOURIAU DRG N°       SHEET         8D525S17SEL-C       1/2                                                                                                                                                                                                                                                                                                                                                                                                                                                                                                                                                                                                                                                                                                                                                                                                                                                                                                                                                                                                                                                                                                                                                                                                                                                                                                                                                                                                                                                                                                                                                                                                                                                                                                                                                                                                                                                                                                                                                                                                                                  | te: CUSTOMER DRAWING Stainless Steel Plug 8D series General linear Tolerances: 859                                                                                    |                                                                     |  |   |  |  |  |
|                                                                                                                                                                                                                                                                                                                                                                                                                                                                                                                                                                                                                                                                                                                                                                                                                                                                                                                                                                                                                                                                                                                                                                                                                                                                                                                                                                                                                                                                                                                                                                                                                                                                                                                                                                                                                                                                                                                                                                                                                                                                                                                                                                                                                                       |                                                                                                                                                                       |                                                                     |  |   |  |  |  |