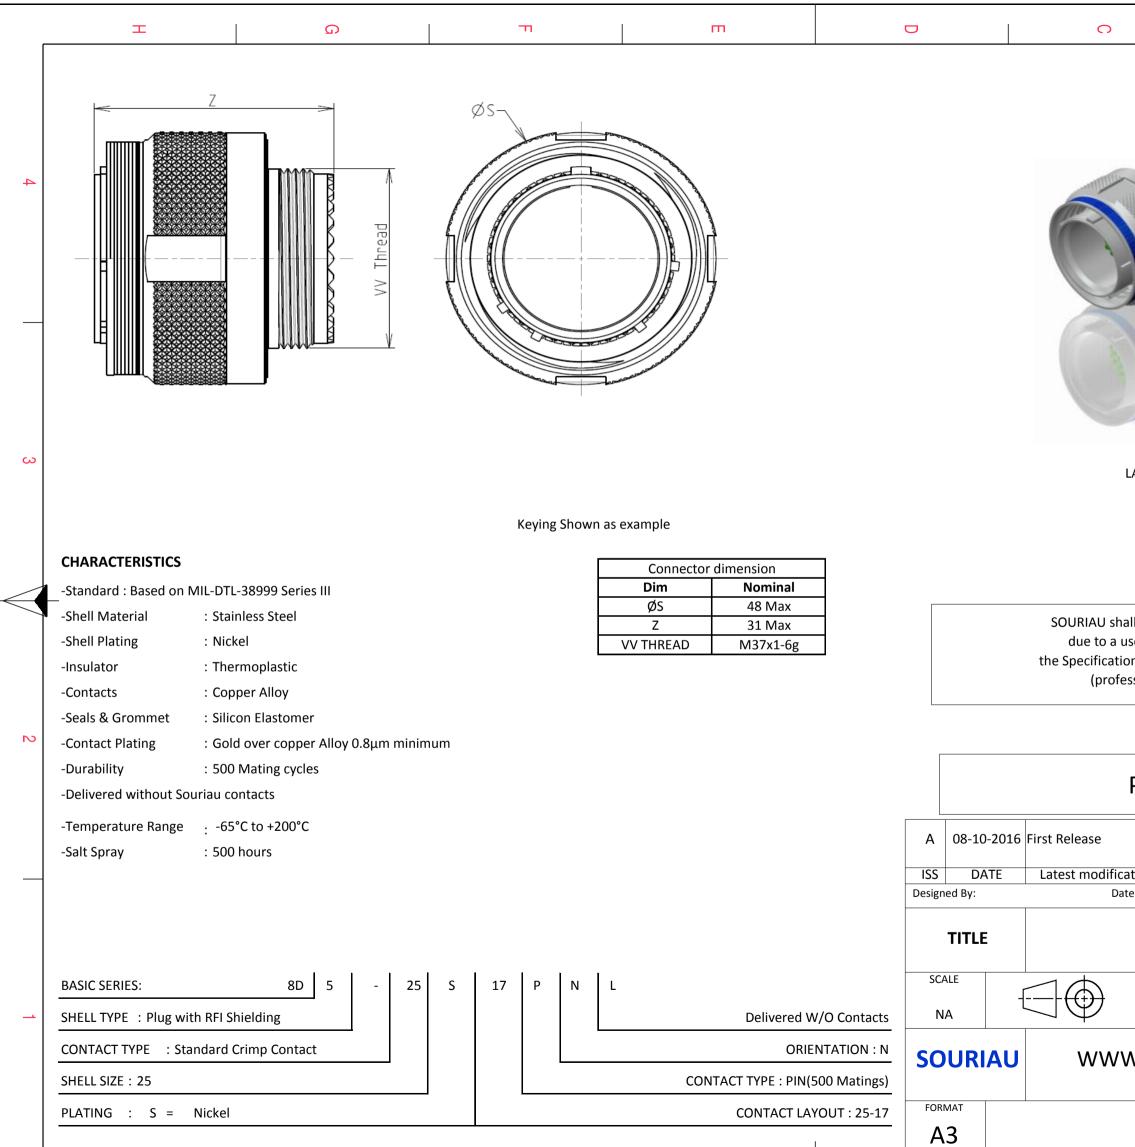

F

Е

G

Н

С

D

|                                                                                                                                                                                                                | ₿ >                    |   |              |   |  |  |  |  |
|----------------------------------------------------------------------------------------------------------------------------------------------------------------------------------------------------------------|------------------------|---|--------------|---|--|--|--|--|
|                                                                                                                                                                                                                |                        |   |              |   |  |  |  |  |
|                                                                                                                                                                                                                |                        |   |              |   |  |  |  |  |
| LAYOUT SHOWN AS EXAMI                                                                                                                                                                                          | PLE                    |   |              | 3 |  |  |  |  |
| all not be liable for any non-conformity or damage<br>use of the Products which does not comply with<br>ons issued by either of the Parties or by a third party<br>essional recommendation, technical notice.) |                        |   |              |   |  |  |  |  |
| Country     Jurisdiction & Control List       FR     Not Listed   PN: 8D525S17PNL                                                                                                                              |                        |   |              |   |  |  |  |  |
| ation - by MOD N<br>te: CUSTOMER DRAWING                                                                                                                                                                       |                        |   |              |   |  |  |  |  |
| Stainless Steel Plug 8D series                                                                                                                                                                                 |                        |   |              |   |  |  |  |  |
| General linear<br>Tolerances:<br>±                                                                                                                                                                             | NPRDS / PROJECT<br>859 |   |              |   |  |  |  |  |
| W.SOURIAU.COM<br>it must not be reproduced or<br>communicated without permission                                                                                                                               |                        |   |              |   |  |  |  |  |
| SOURIAU DF<br>8D525S17P                                                                                                                                                                                        |                        |   | SHEET<br>1/2 |   |  |  |  |  |
|                                                                                                                                                                                                                | В                      | А |              |   |  |  |  |  |