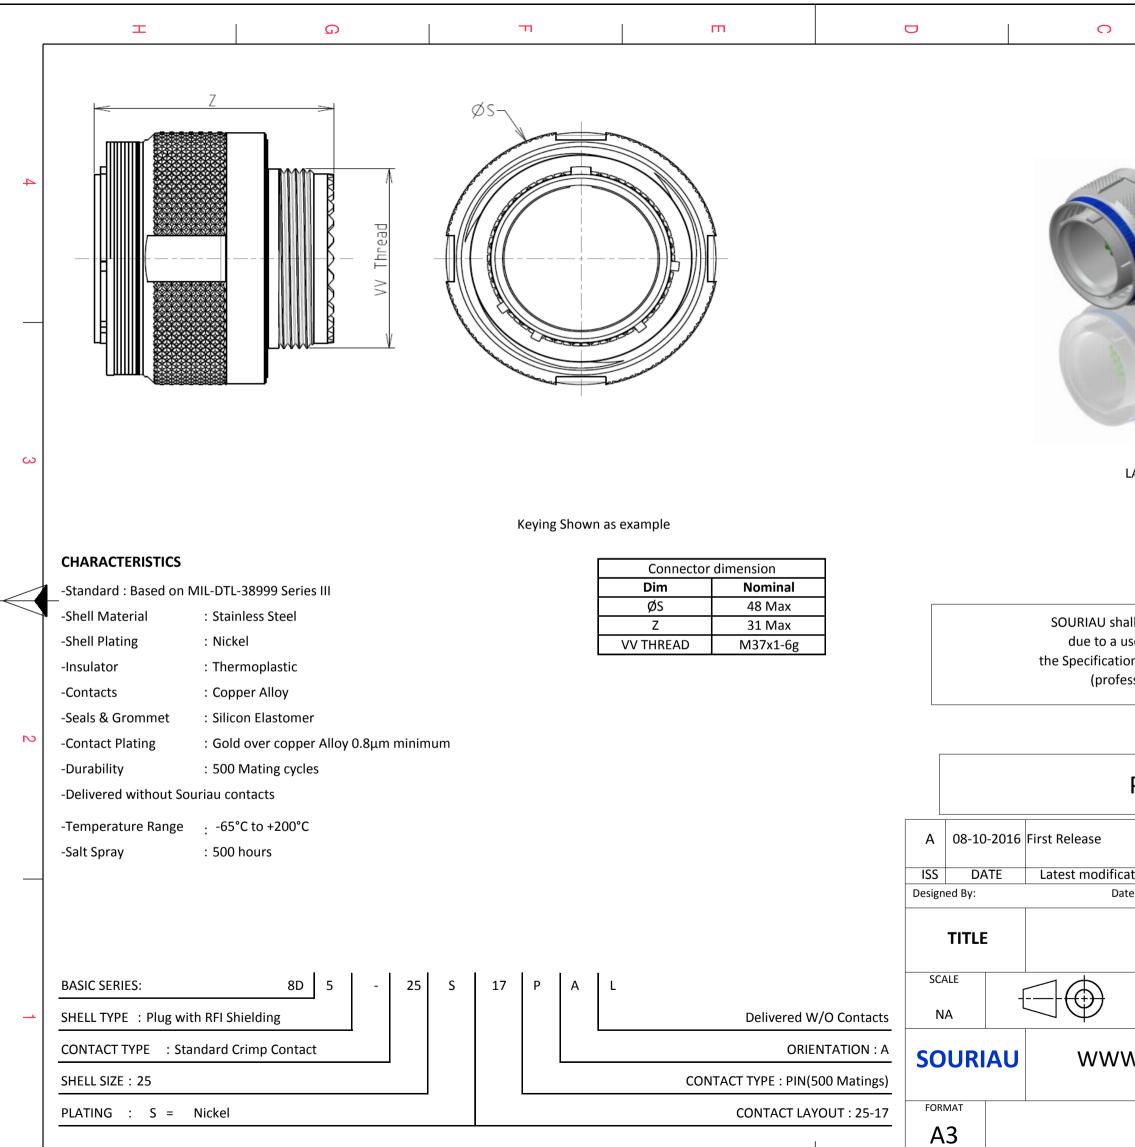

F

Е

D

С

Н

G

|                                                                                                                                                                                                                                                                                                  | A                |              |   |  |  |
|--------------------------------------------------------------------------------------------------------------------------------------------------------------------------------------------------------------------------------------------------------------------------------------------------|------------------|--------------|---|--|--|
|                                                                                                                                                                                                                                                                                                  |                  |              | 4 |  |  |
| LAYOUT SHOWN AS EXAMPLE                                                                                                                                                                                                                                                                          |                  |              | 3 |  |  |
| all not be liable for any non-conformity or damage<br>use of the Products which does not comply with<br>ons issued by either of the Parties or by a third party<br>essional recommendation, technical notice.)<br><u>Country</u> Jurisdiction & Control List<br>FR Not Listed<br>PN: 8D525S17PAL |                  |              |   |  |  |
| ation - by<br>te:                                                                                                                                                                                                                                                                                | CUSTOMER DRAWING | MOD N°       |   |  |  |
| General linear<br>Tolerances:<br>±                                                                                                                                                                                                                                                               | Tolerances: 859  |              |   |  |  |
| W.SOURIAU.COM<br>it must not be reproduced or<br>communicated without permission                                                                                                                                                                                                                 |                  |              |   |  |  |
| SOURIAU DRG N°<br>8D525S17PAL-C                                                                                                                                                                                                                                                                  |                  | SHEET<br>1/2 |   |  |  |
| В                                                                                                                                                                                                                                                                                                | А                |              |   |  |  |