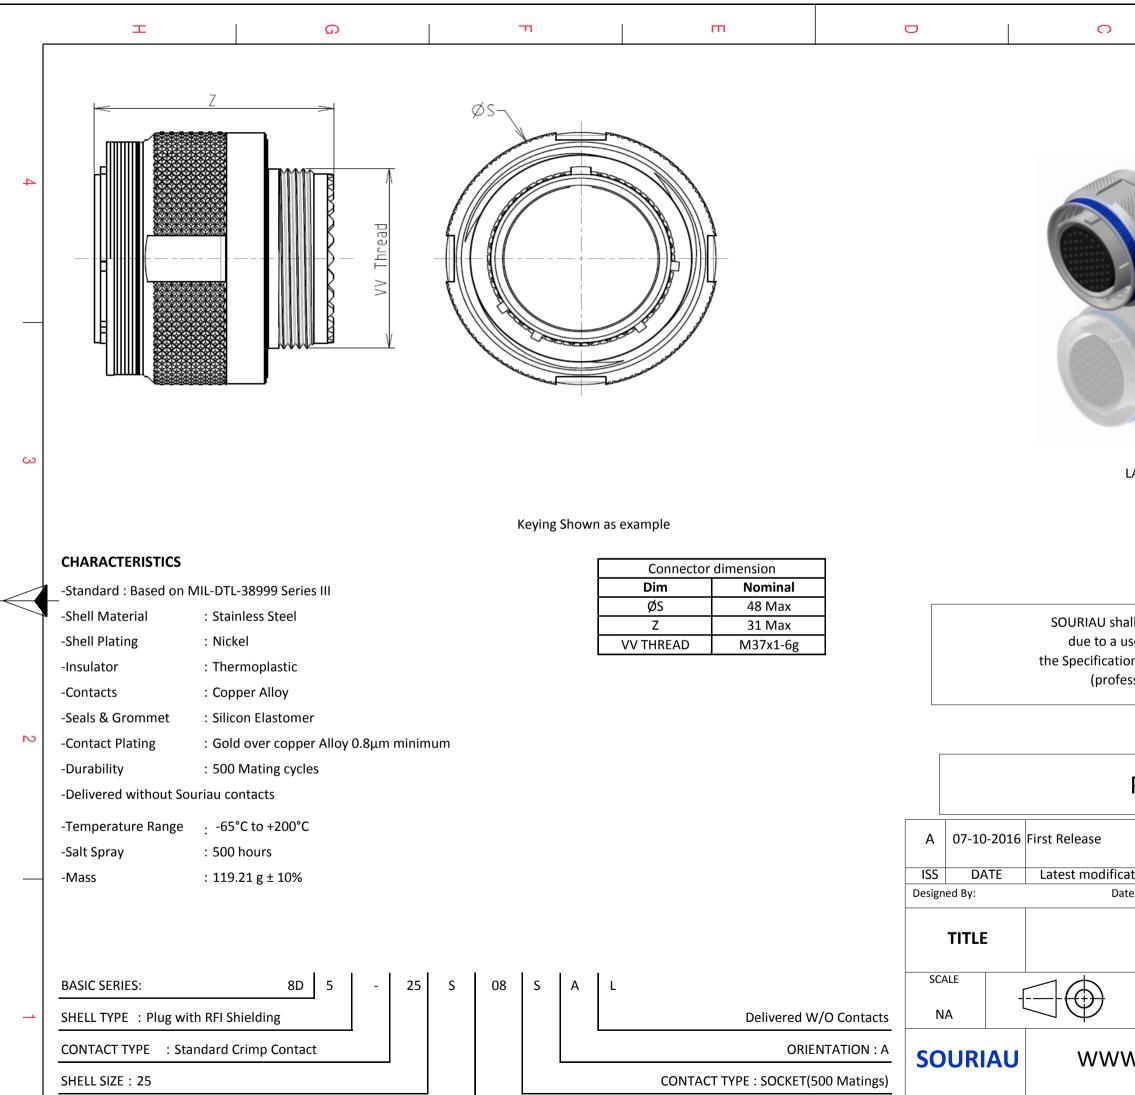

F

| PLATING | : | S = | Nickel |
|---------|---|-----|--------|
|---------|---|-----|--------|

Н

G

С

FORMAT

A3

D

CONTACT LAYOUT : 25-08

Е

|                                                                                                                                                                                                                                                                                                                                                                                                            | Β    |  | A |  |   |
|------------------------------------------------------------------------------------------------------------------------------------------------------------------------------------------------------------------------------------------------------------------------------------------------------------------------------------------------------------------------------------------------------------|------|--|---|--|---|
|                                                                                                                                                                                                                                                                                                                                                                                                            |      |  |   |  | 4 |
| LAYOUT SHOWN AS EXAM                                                                                                                                                                                                                                                                                                                                                                                       | MPLE |  |   |  | 3 |
| all not be liable for any non-conformity or damage<br>use of the Products which does not comply with<br>ons issued by either of the Parties or by a third party<br>essional recommendation, technical notice.)<br><u>Country</u> Jurisdiction & Control List<br>FR Not Listed<br>PN: 8D525S08SAL                                                                                                           |      |  |   |  |   |
| ation - by       MOD N°         te:       CUSTOMER DRAWING         Stainless Steel Plug 8D series         General linear       NPRDS / PROJECT         Tolerances:       859         ±       This document is the property of SOURIAU         MOD N°       SOURIAU         KNSOURIAU.COM       This document is the property of SOURIAU         SOURIAU DRG N°       SHEET         8D525S08SAL-C       1/2 |      |  |   |  |   |
| B A                                                                                                                                                                                                                                                                                                                                                                                                        |      |  |   |  |   |