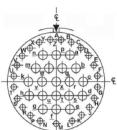

## Contact Layout

4

ယ

N

\_

-

Н

| Contacts<br>(Insert arrangement 25-43) |               |               |             |              |               |  |  |  |  |
|----------------------------------------|---------------|---------------|-------------|--------------|---------------|--|--|--|--|
| Contact                                | Loca          | ation         | Contact     | Location     |               |  |  |  |  |
| position                               | X-axis        | Y-axis        |             | X-axis       | Y-axis        |  |  |  |  |
| . ID                                   | (mm)          | (mm)          | position ID | (mm)         | (mm)          |  |  |  |  |
| А                                      | +.069 (1.75)  | +.531 (13.49) | Z           | 069 (1.75)   | +.531 (13.49) |  |  |  |  |
| В                                      | +.203 (5.16)  | +.495 (12.57) | а           | +.172 (4.37) | +.344 (8.74)  |  |  |  |  |
| С                                      | +.324 (8.23)  | +.425 (10.80) | b           | +.258 (6.55) | +.172 (4.37)  |  |  |  |  |
| D                                      | +.424 (10.77) | +.326 (8.28)  | c           | +.344 (8.74) | +.000 (0.00)  |  |  |  |  |
| E                                      | +.493 (12.52) | +.205 (5.21)  | d           | +.344 (8.74) | - 172 (4.37)  |  |  |  |  |
| F                                      | +.531 (13.49) | +.069 (1.75)  | e           | +.172 (4.37) | 344 (8.74)    |  |  |  |  |
| G                                      | +.531 (13.49) | 069 (1.75)    | Í           | +.000 (0.00) | 344 (8.74)    |  |  |  |  |
| Н                                      | +.493 (12.52) | 205 (5.21)    | g           | 172 (4.37)   | 344 (8.74)    |  |  |  |  |
| J                                      | +.424 (10.77) | 326 (8.28)    | h           | 344 (8.74)   | 172 (4.37)    |  |  |  |  |
| K                                      | +.324 (8.23)  | 425 (10.80)   | k           | 344 (8.74)   | +.000 (0.00)  |  |  |  |  |
| L                                      | +.203 (5.16)  | 495 (12.57)   | m           | 258 (6.55)   | +.172 (4.37)  |  |  |  |  |
| М                                      | +.000 (0.00)  | 531 (13.49)   | n           | 172 (4.37)   | +.344 (8.74)  |  |  |  |  |
| N                                      | 203 (5.16)    | 495 (12.57)   | p           | +.000 (0.00) | +.344 (8.74)  |  |  |  |  |
| Р                                      | 324 (8.23)    | 425 (10.80)   | q           | +.086 (2.18) | +.172 (4.37)  |  |  |  |  |
| R                                      | 424 (10.77)   | 326 (8.28)    | <u>r</u>    | +.172 (4.37) | +.000 (0.00)  |  |  |  |  |
| S                                      | 493 (12.52)   | 205 (5.21)    | S           | +.172 (4.37) | 172 (4.37)    |  |  |  |  |
| Т                                      | 531 (13.49)   | 069 (1.75)    | <u>t</u>    | +.000 (0.00) | 172 (4.37)    |  |  |  |  |
| U                                      | 531 (13.49)   | +.069 (1.75)  | u           | 172 (4.37)   | 172 (4.37)    |  |  |  |  |
| V                                      | 493 (12.52)   | +.205 (5.21)  | v           | 172 (4.37)   | +.000 (0.00)  |  |  |  |  |
| W                                      | 424 (10.77)   | +.326 (8.28)  | w           | 086 (2.18)   | +.172 (4.37)  |  |  |  |  |
| Х                                      | 324 (8.23)    | +.425 (10.80) | x           | +.000 (0.00) | +.000 (0.00)  |  |  |  |  |
| Y                                      | 203 (5.16)    | +.495 (12.57) |             |              |               |  |  |  |  |
|                                        |               |               |             |              |               |  |  |  |  |

|   | Shell<br>size | Arrangement no. | Number of<br>contacts | Size<br>contacts | Service<br>rating | Contact<br>location                                       | Supersedes |
|---|---------------|-----------------|-----------------------|------------------|-------------------|-----------------------------------------------------------|------------|
|   | 25            | -43             | 20                    | 16               | I                 | <u>a,b,c,d,e,f,q,h,k,m,</u><br><u>n,p,q,r,s,t,u,v,w,x</u> | MS20057-43 |
| L |               |                 | 23                    | 20               |                   | All others                                                |            |