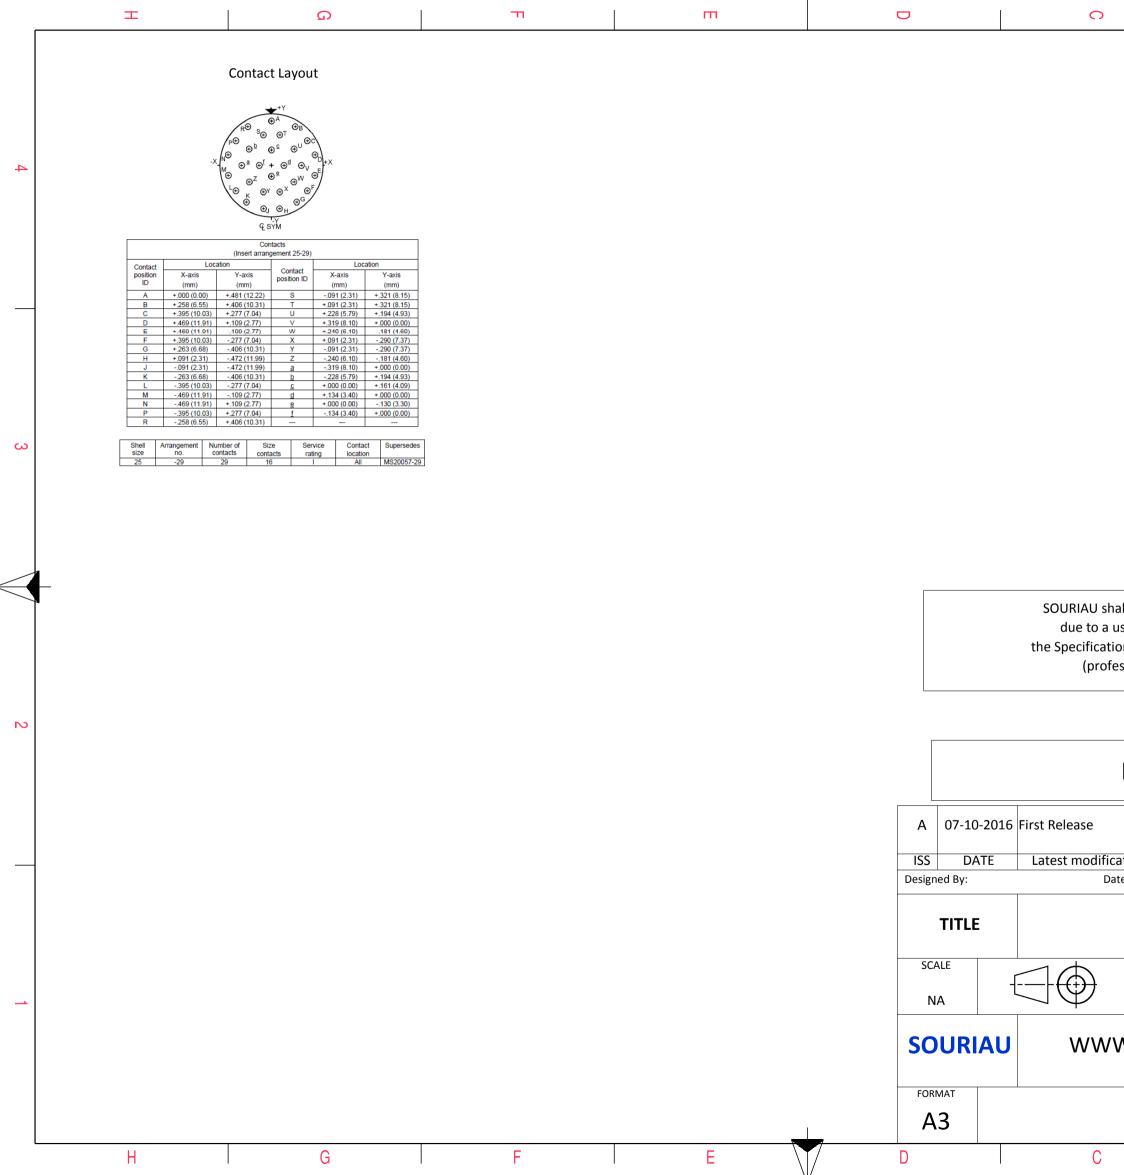

|                                                                                                                                                                           | Ξ                                                                                                                  | ۵                                                                                         | П                          | т              |              | D                        | 0                                                                                       |                                                                                                                                                                                       | ₽ :                                       | Þ         |   |  |
|---------------------------------------------------------------------------------------------------------------------------------------------------------------------------|--------------------------------------------------------------------------------------------------------------------|-------------------------------------------------------------------------------------------|----------------------------|----------------|--------------|--------------------------|-----------------------------------------------------------------------------------------|---------------------------------------------------------------------------------------------------------------------------------------------------------------------------------------|-------------------------------------------|-----------|---|--|
| 4                                                                                                                                                                         |                                                                                                                    | V Thread                                                                                  | ØS                         |                |              |                          |                                                                                         |                                                                                                                                                                                       |                                           |           | 4 |  |
| ω                                                                                                                                                                         |                                                                                                                    |                                                                                           |                            |                |              |                          | LA                                                                                      | YOUT SHOWN AS EXAM                                                                                                                                                                    | PLE                                       |           | 3 |  |
|                                                                                                                                                                           |                                                                                                                    |                                                                                           | Keying Shown as exa        | ample          |              |                          |                                                                                         |                                                                                                                                                                                       |                                           |           |   |  |
| CHARACTERISTICS     Connector dimension       -Standard : Based on MIL-DTL-38999 Series III     Dim     Nominal       -Shell Material     : Composite     Z'     31.5 Max |                                                                                                                    |                                                                                           |                            |                |              |                          |                                                                                         |                                                                                                                                                                                       |                                           |           |   |  |
|                                                                                                                                                                           | 0                                                                                                                  | Shell Plating     : Nickel     VV THREAD     M37x1-6g       Insulator     : Thermoplastic |                            |                |              |                          |                                                                                         | due to a use of the Products which does not comply with<br>the Specifications issued by either of the Parties or by a third party<br>(professional recommendation, technical notice.) |                                           |           |   |  |
| N                                                                                                                                                                         | -Seals & Grommet : Silicon Elaston                                                                                 | ner<br>per Alloy 0.8µm minimum                                                            |                            |                |              |                          |                                                                                         | Country<br>FR                                                                                                                                                                         | Jurisdiction & Control List<br>Not Listed |           | 2 |  |
|                                                                                                                                                                           | -Durability : 500 Mating cy<br>-Delivered with Souriau contacts and Ac                                             |                                                                                           |                            | PN: 8D525M29BA |              |                          |                                                                                         |                                                                                                                                                                                       |                                           |           |   |  |
|                                                                                                                                                                           | -Temperature Range <u>:</u> -65°C to +200<br>-Salt Spray : 2000 hours                                              |                                                                                           | A 07-10-2016 First Release |                |              |                          |                                                                                         | -                                                                                                                                                                                     |                                           |           |   |  |
| _                                                                                                                                                                         | -Mass : 78.5 g ± 10%                                                                                               |                                                                                           |                            |                |              | ISS DATE<br>Designed By: | Latest modificati                                                                       |                                                                                                                                                                                       | CUSTOMER DRAWIN                           | MOD N°    | - |  |
|                                                                                                                                                                           |                                                                                                                    |                                                                                           |                            |                |              |                          | TTLE Composite Plug 8D series                                                           |                                                                                                                                                                                       | -                                         | -         |   |  |
|                                                                                                                                                                           | BASIC SERIES: 8<br>SHELL TYPE : Plug with RFI Shielding                                                            | D 5 - 25 M                                                                                | 29 B A                     |                |              | SCALE NA                 |                                                                                         | General linear<br>Tolerances:<br>±                                                                                                                                                    | NPRDS / PROJECT<br><b>859</b>             |           | - |  |
|                                                                                                                                                                           | CONTACT TYPE : Standard Crimp Contact ORIENTATION : A                                                              |                                                                                           |                            |                |              |                          | U WWW.SOURIAU.COM This document is the property of SOURIAU it must not be reproduced or |                                                                                                                                                                                       |                                           | oduced or |   |  |
|                                                                                                                                                                           | SHELL SIZE : 25       CONTACT TYPE : SOCKET(500 Matings)         PLATING : M = Nickel       CONTACT LAYOUT : 25-29 |                                                                                           |                            |                | FORMAT       | communicated withou      |                                                                                         | it permission SHEET                                                                                                                                                                   | -                                         |           |   |  |
|                                                                                                                                                                           |                                                                                                                    |                                                                                           | <b>I</b>                   |                | -            | A3                       | 1                                                                                       | 8D525M29                                                                                                                                                                              |                                           | 1/2       |   |  |
|                                                                                                                                                                           | H                                                                                                                  | G                                                                                         | F                          | E              | $\mathbf{V}$ | D                        | C                                                                                       |                                                                                                                                                                                       | В                                         | A         |   |  |