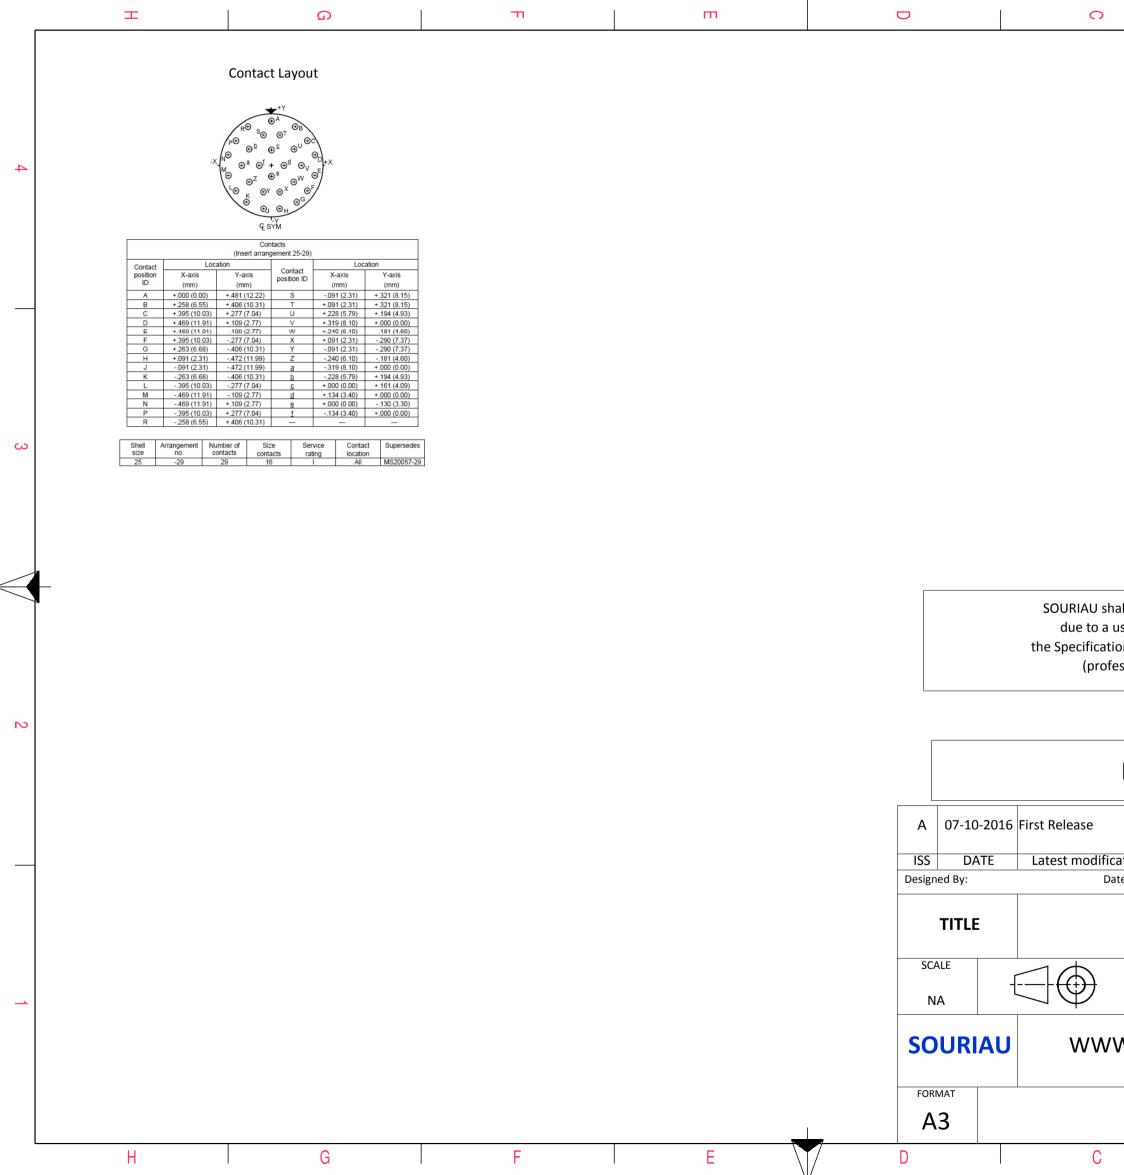

|   | ۳ D                                                                                                                                                                                                                                                                                                                          | Ш                                     | C                                                                                                                                                                                                                                                     |                          | C                                 | D D                                                                                                           | A                                  |              |   |
|---|------------------------------------------------------------------------------------------------------------------------------------------------------------------------------------------------------------------------------------------------------------------------------------------------------------------------------|---------------------------------------|-------------------------------------------------------------------------------------------------------------------------------------------------------------------------------------------------------------------------------------------------------|--------------------------|-----------------------------------|---------------------------------------------------------------------------------------------------------------|------------------------------------|--------------|---|
| 4 | Z'<br>G<br>G<br>G<br>G<br>G<br>G<br>G<br>G<br>G<br>G<br>G<br>G<br>G<br>G<br>G<br>G<br>G<br>G<br>G                                                                                                                                                                                                                            |                                       |                                                                                                                                                                                                                                                       |                          |                                   |                                                                                                               |                                    |              | 4 |
| ω |                                                                                                                                                                                                                                                                                                                              |                                       |                                                                                                                                                                                                                                                       |                          | LAYOUT SH                         | IOWN AS EXAMPLE                                                                                               |                                    |              | 3 |
|   | Кеу                                                                                                                                                                                                                                                                                                                          | ying Shown as example                 |                                                                                                                                                                                                                                                       |                          |                                   |                                                                                                               |                                    |              |   |
|   | CHARACTERISTICSStandard : Based on MIL-DTL-38999 Series III                                                                                                                                                                                                                                                                  | Connector dimensionDimNominalØS48 Max |                                                                                                                                                                                                                                                       |                          |                                   |                                                                                                               |                                    |              |   |
|   | -Shell Material: Composite-Shell Plating: Nickel-Insulator: Thermoplastic-Contacts: Copper Alloy                                                                                                                                                                                                                             |                                       | SOURIAU shall not be liable for any non-conformity or damage<br>due to a use of the Products which does not comply with<br>the Specifications issued by either of the Parties or by a third party<br>(professional recommendation, technical notice.) |                          |                                   |                                                                                                               |                                    |              |   |
| N | -Seals & Grommet : Silicon Elastomer<br>-Contact Plating : Gold over copper Alloy 0.8µm minimum                                                                                                                                                                                                                              |                                       |                                                                                                                                                                                                                                                       |                          |                                   | Country Jurisdi<br>FR                                                                                         | ction & Control List<br>Not Listed |              | 2 |
|   | -Durability : 500 Mating cycles<br>-Delivered with Souriau contacts and Accessories                                                                                                                                                                                                                                          | PN: 8D525M29AB                        |                                                                                                                                                                                                                                                       |                          |                                   |                                                                                                               |                                    |              |   |
|   | -Temperature Range : -65°C to +200°C<br>-Salt Spray : 2000 hours                                                                                                                                                                                                                                                             |                                       |                                                                                                                                                                                                                                                       | A 07-10-2016             |                                   |                                                                                                               |                                    |              |   |
|   | -Mass : 49.5 g ± 10%                                                                                                                                                                                                                                                                                                         |                                       | -                                                                                                                                                                                                                                                     | ISS DATE<br>Designed By: | Latest modification - by<br>Date: |                                                                                                               | CUSTOMER DRAWING                   | MOD N°       |   |
|   |                                                                                                                                                                                                                                                                                                                              | TITLE Composite Plug 8D series        |                                                                                                                                                                                                                                                       |                          |                                   |                                                                                                               |                                    |              |   |
| _ | BASIC SERIES: 8D 5 - 25 M 29 A B   SHELL TYPE : Plug with RFI Shielding - 25 M 29 A B   CONTACT TYPE : Standard Crimp Contact - - - - - - - - - - - - - - - - - - - - - - - - - - - - - - - - - - - - - - - - - - - - - - - - - - - - - - - - - - - - - - - - - - - - - - - - - - - - - - - - - - - - - - - - - - - - - - -< |                                       |                                                                                                                                                                                                                                                       |                          |                                   | eral linear<br>erances:<br>±                                                                                  | NPRDS / PROJECT<br><b>859</b>      |              | 1 |
|   |                                                                                                                                                                                                                                                                                                                              |                                       |                                                                                                                                                                                                                                                       |                          | WWW.SOU                           | WWW.SOURIAU.COM This document is the proper   SOURIAU it must not be reproduced   communicated without permit |                                    | d or         |   |
|   | PLATING : M = Nickel                                                                                                                                                                                                                                                                                                         | CONTACT LAY                           |                                                                                                                                                                                                                                                       | format<br>A3             |                                   | JRIAU DRG N°                                                                                                  |                                    | SHEET<br>1/2 |   |
| l | H G F                                                                                                                                                                                                                                                                                                                        | E                                     |                                                                                                                                                                                                                                                       |                          | 08<br>C                           | 525M29AB-C                                                                                                    | A                                  | 1/2          | I |