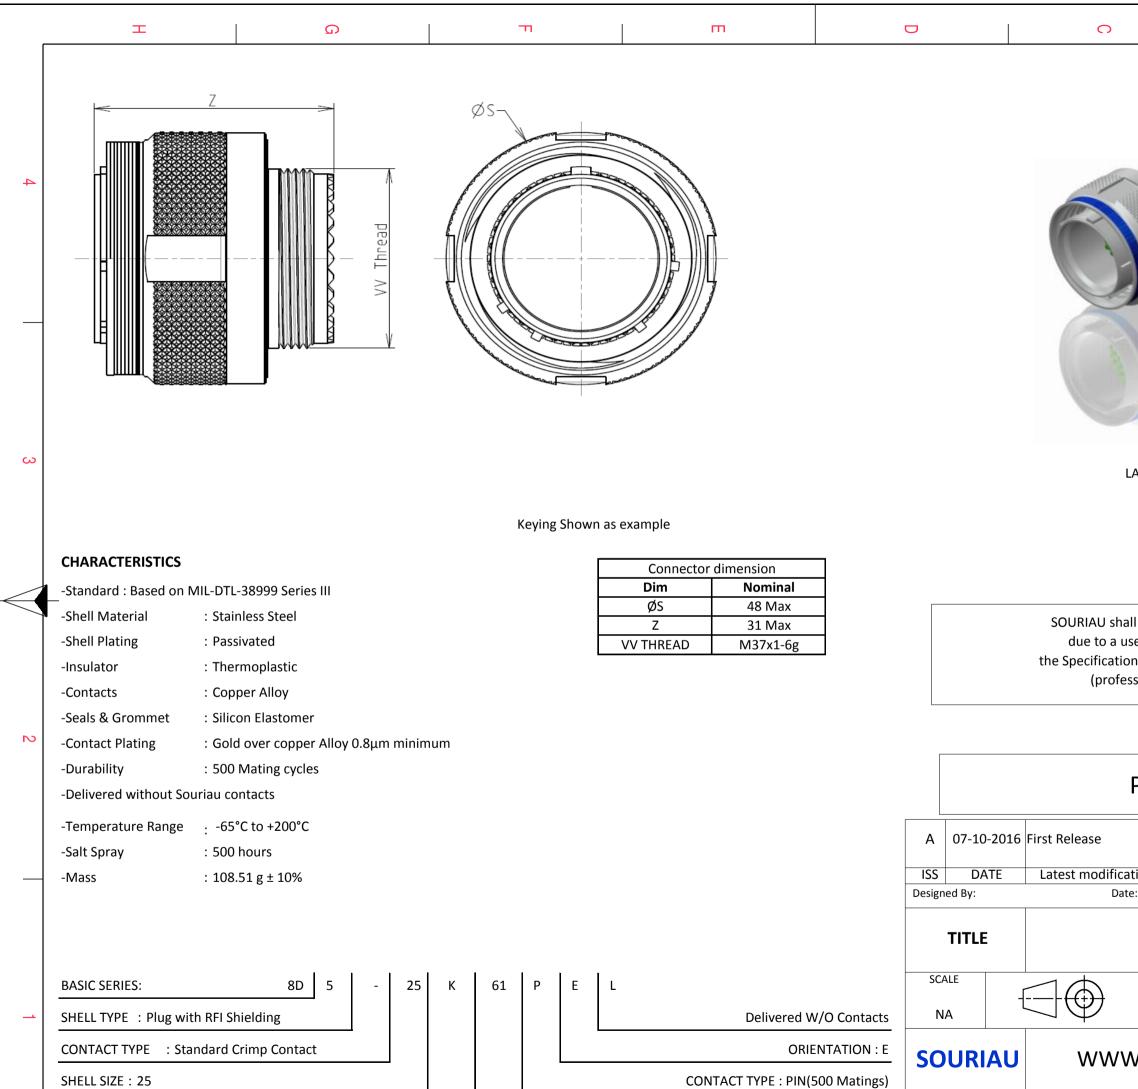

CONTACT LAYOUT : 25-61

Е

|                                                                                                                                                                                                                | B                      |   |  |        |   |  |
|----------------------------------------------------------------------------------------------------------------------------------------------------------------------------------------------------------------|------------------------|---|--|--------|---|--|
|                                                                                                                                                                                                                |                        |   |  |        |   |  |
|                                                                                                                                                                                                                |                        |   |  |        | 4 |  |
|                                                                                                                                                                                                                | a                      |   |  |        |   |  |
|                                                                                                                                                                                                                |                        |   |  |        |   |  |
| LAYOUT SHOWN AS EXA                                                                                                                                                                                            | AMPLE                  |   |  |        | 3 |  |
|                                                                                                                                                                                                                |                        |   |  |        |   |  |
| all not be liable for any non-conformity or damage<br>use of the Products which does not comply with<br>ons issued by either of the Parties or by a third party<br>essional recommendation, technical notice.) |                        |   |  |        |   |  |
| CountryJurisdiction & Control ListFRNot Listed                                                                                                                                                                 |                        |   |  |        |   |  |
| PN: 8D525K61PEL                                                                                                                                                                                                |                        |   |  |        |   |  |
| ation - by                                                                                                                                                                                                     |                        |   |  | MOD N° |   |  |
| te:                                                                                                                                                                                                            | CUSTOMER DRAWING       |   |  |        |   |  |
| Stainless Steel Plug 8D series                                                                                                                                                                                 |                        |   |  |        |   |  |
| General linear<br>Tolerances:                                                                                                                                                                                  | NPRDS / PROJECT<br>859 |   |  |        |   |  |
| ± This document is the property of<br>SOURIAU   W.SOURIAU.COM it must not be reproduced or<br>communicated without permission                                                                                  |                        |   |  |        |   |  |
| SOURIAU                                                                                                                                                                                                        |                        | I |  | SHEET  |   |  |
| 8D525K61PEL-C     1/2       B     A                                                                                                                                                                            |                        |   |  |        |   |  |
| I                                                                                                                                                                                                              |                        | Ι |  |        |   |  |

|          | Т                                                                                                                                                                                                                                                                                                                                      | G                                                                                                                                                                                                                                                                                                                                                                                                                                                                                                                                                                                                                                                                                                                                                                                                                                                                                                                                                                                                                                                                                                                                                                                                                                                                                                                                                                                                                                                                                                                                                                                                                                                                                                                                                                                                                                                                                | гт –   | m | D                       | 0                                                                                  | Ð                                  | A                                                                                               |              |   |
|----------|----------------------------------------------------------------------------------------------------------------------------------------------------------------------------------------------------------------------------------------------------------------------------------------------------------------------------------------|----------------------------------------------------------------------------------------------------------------------------------------------------------------------------------------------------------------------------------------------------------------------------------------------------------------------------------------------------------------------------------------------------------------------------------------------------------------------------------------------------------------------------------------------------------------------------------------------------------------------------------------------------------------------------------------------------------------------------------------------------------------------------------------------------------------------------------------------------------------------------------------------------------------------------------------------------------------------------------------------------------------------------------------------------------------------------------------------------------------------------------------------------------------------------------------------------------------------------------------------------------------------------------------------------------------------------------------------------------------------------------------------------------------------------------------------------------------------------------------------------------------------------------------------------------------------------------------------------------------------------------------------------------------------------------------------------------------------------------------------------------------------------------------------------------------------------------------------------------------------------------|--------|---|-------------------------|------------------------------------------------------------------------------------|------------------------------------|-------------------------------------------------------------------------------------------------|--------------|---|
|          |                                                                                                                                                                                                                                                                                                                                        | Contact Layout                                                                                                                                                                                                                                                                                                                                                                                                                                                                                                                                                                                                                                                                                                                                                                                                                                                                                                                                                                                                                                                                                                                                                                                                                                                                                                                                                                                                                                                                                                                                                                                                                                                                                                                                                                                                                                                                   |        |   |                         |                                                                                    |                                    |                                                                                                 |              |   |
| 4        | - <u>x</u> (u                                                                                                                                                                                                                                                                                                                          | $\begin{array}{c} \begin{array}{c} \begin{array}{c} \begin{array}{c} \end{array} \\ \end{array} \\ \end{array} \\ \end{array} \\ \begin{array}{c} \end{array} \\ \end{array} \\ \begin{array}{c} \end{array} \\ \end{array} \\ \end{array} \\ \end{array} \\ \begin{array}{c} \end{array} \\ \end{array} \\ \end{array} \\ \end{array} \\ \begin{array}{c} \end{array} \\ \end{array} \\ \end{array} \\ \begin{array}{c} \end{array} \\ \end{array} \\ \end{array} \\ \end{array} \\ \begin{array}{c} \end{array} \\ \end{array} \\ \end{array} \\ \end{array} \\ \begin{array}{c} \end{array} \\ \end{array} \\ \end{array} \\ \end{array} \\ \begin{array}{c} \end{array} \\ \end{array} \\ \end{array} \\ \end{array} \\ \end{array} \\ \end{array} \\ \begin{array}{c} \end{array} \\ \end{array} \\ \end{array} \\ \end{array} \\ \end{array} \\ \end{array} \\ \begin{array}{c} \end{array} \\ \end{array} $ |        |   |                         |                                                                                    |                                    |                                                                                                 |              | 4 |
|          | B +.314 (7.98)<br>C +.413 (10.49)<br>D +.485 (12.32)                                                                                                                                                                                                                                                                                   | Contacts<br>(Insert arrangement 25-61)       on     Location       Y-axis<br>(mm)     Contact<br>position ID     X-axis<br>(mm)     Y-axis<br>(mm)       +.500 (12.70)     i     +.251 (6.38)    314 (7.98)       +.435 (11.05)     i     +.133 (3.38)    379 (9.63)       +.343 (8.71)     k     +.000 (0.00)    402 (10.21)       +.200 (5.84)     m    133 (3.38)    379 (9.63)       +.101 (2.57)     n    251 (6.38)    314 (7.98)      030 (0.76)     p    341 (8.66)    213 (5.41)                                                                                                                                                                                                                                                                                                                                                                                                                                                                                                                                                                                                                                                                                                                                                                                                                                                                                                                                                                                                                                                                                                                                                                                                                                                                                                                                                                                        |        |   |                         |                                                                                    |                                    |                                                                                                 | -            |   |
| ω        | G     +.511 (12.98)       H     +.454 (11.53)       J     +.368 (9.35)       K     +.259 (6.58)       L     +.134 (3.40)       M     +.000 (0.00)       N    134 (3.40)       P    259 (6.58)       R    368 (9.35)       S    454 (11.53)       T    511 (12.98)       U    536 (13.61)       V    527 (13.39)       W    443 (10.49) | $\begin{array}{c c c c c c c c c c c c c c c c c c c $                                                                                                                                                                                                                                                                                                                                                                                                                                                                                                                                                                                                                                                                                                                                                                                                                                                                                                                                                                                                                                                                                                                                                                                                                                                                                                                                                                                                                                                                                                                                                                                                                                                                                                                                                                                                                           |        |   |                         |                                                                                    |                                    |                                                                                                 |              | 3 |
|          | $\begin{array}{c c} Z &196 (4.98) \\ \hline a &068 (1.73) \\ \hline b & +.068 (1.73) \\ \hline c & +.173 (4.39) \\ \hline d & +.285 (7.24) \\ \hline g & +.362 (9.19) \\ \hline f &399 (10.13) \\ \hline g & +.392 (9.96) \\ \hline h & +.341 (8.66) \end{array}$                                                                      | +.435 (11.05)     FF    237 (6.02)     +.122 (3.10)       +.500 (12.70)     GG    147 (3.73)     +.223 (5.66)       +.454 (11.53)     HH     +.000 (0.00)     +.220 (5.86)       +.454 (11.53)     JJ     +.105 (2.67)     +.094 (2.39)       +.363 (9.22)     KK     +.138 (3.43)    041 (1.04)       +.283 (7.19)     LL     +.000 (0.00)    132 (3.35)       +.175 (4.45)     MM    135 (3.43)    041 (1.04)      048 (2.24)     PP     +.000 (0.00)     +.034 (2.39)      088 (2.24)     PP     +.000 (0.00)     +.000 (0.00)      213 (5.41)                                                                                                                                                                                                                                                                                                                                                                                                                                                                                                                                                                                                                                                                                                                                                                                                                                                                                                                                                                                                                                                                                                                                                                                                                                                                                                                                |        |   |                         | SOURIAU shall not be liable                                                        | for any non-conformity or da       | mage                                                                                            |              |   |
|          | Shell Arrangement Nun<br>size no. cor<br>25 -61                                                                                                                                                                                                                                                                                        | nber of Size Service Contact Superseder<br>nacts contacts rating location 61 20 I All MS20057-6                                                                                                                                                                                                                                                                                                                                                                                                                                                                                                                                                                                                                                                                                                                                                                                                                                                                                                                                                                                                                                                                                                                                                                                                                                                                                                                                                                                                                                                                                                                                                                                                                                                                                                                                                                                  | s<br>1 |   |                         | due to a use of the Produte to a use of the Produte the Specifications issued by e | ucts which does not comply w       | ith                                                                                             |              |   |
| N        |                                                                                                                                                                                                                                                                                                                                        |                                                                                                                                                                                                                                                                                                                                                                                                                                                                                                                                                                                                                                                                                                                                                                                                                                                                                                                                                                                                                                                                                                                                                                                                                                                                                                                                                                                                                                                                                                                                                                                                                                                                                                                                                                                                                                                                                  |        |   |                         |                                                                                    | Country Jurisdiction 8<br>FR Not L |                                                                                                 |              | 2 |
|          |                                                                                                                                                                                                                                                                                                                                        |                                                                                                                                                                                                                                                                                                                                                                                                                                                                                                                                                                                                                                                                                                                                                                                                                                                                                                                                                                                                                                                                                                                                                                                                                                                                                                                                                                                                                                                                                                                                                                                                                                                                                                                                                                                                                                                                                  |        |   | A 07-10-202<br>ISS DATE | 16 First Release<br>Latest modification - by                                       |                                    |                                                                                                 | MOD N°       |   |
|          |                                                                                                                                                                                                                                                                                                                                        |                                                                                                                                                                                                                                                                                                                                                                                                                                                                                                                                                                                                                                                                                                                                                                                                                                                                                                                                                                                                                                                                                                                                                                                                                                                                                                                                                                                                                                                                                                                                                                                                                                                                                                                                                                                                                                                                                  |        |   | Designed By:            | Date:<br>Stai                                                                      | cust<br>nless Steel Plug 8D se     | omer drawing<br>eries                                                                           |              |   |
| <b>_</b> |                                                                                                                                                                                                                                                                                                                                        |                                                                                                                                                                                                                                                                                                                                                                                                                                                                                                                                                                                                                                                                                                                                                                                                                                                                                                                                                                                                                                                                                                                                                                                                                                                                                                                                                                                                                                                                                                                                                                                                                                                                                                                                                                                                                                                                                  |        |   | SCALE                   | General I<br>Toleran<br>±                                                          | ces:                               | RDS / PROJECT<br><b>859</b>                                                                     |              | 1 |
|          |                                                                                                                                                                                                                                                                                                                                        |                                                                                                                                                                                                                                                                                                                                                                                                                                                                                                                                                                                                                                                                                                                                                                                                                                                                                                                                                                                                                                                                                                                                                                                                                                                                                                                                                                                                                                                                                                                                                                                                                                                                                                                                                                                                                                                                                  |        |   | SOURIA                  | U WWW.SOURI                                                                        | AU.COM                             | his document is the propert<br>SOURIAU<br>it must not be reproduced<br>mmunicated without permi | or           |   |
|          |                                                                                                                                                                                                                                                                                                                                        |                                                                                                                                                                                                                                                                                                                                                                                                                                                                                                                                                                                                                                                                                                                                                                                                                                                                                                                                                                                                                                                                                                                                                                                                                                                                                                                                                                                                                                                                                                                                                                                                                                                                                                                                                                                                                                                                                  |        |   | FORMAT<br>A3            |                                                                                    | IAU DRG N°<br>25K61PEL-C           |                                                                                                 | SHEET<br>2/2 |   |
| L        | Н                                                                                                                                                                                                                                                                                                                                      | G                                                                                                                                                                                                                                                                                                                                                                                                                                                                                                                                                                                                                                                                                                                                                                                                                                                                                                                                                                                                                                                                                                                                                                                                                                                                                                                                                                                                                                                                                                                                                                                                                                                                                                                                                                                                                                                                                | F      | E | D                       | С                                                                                  | В                                  | A                                                                                               |              |   |