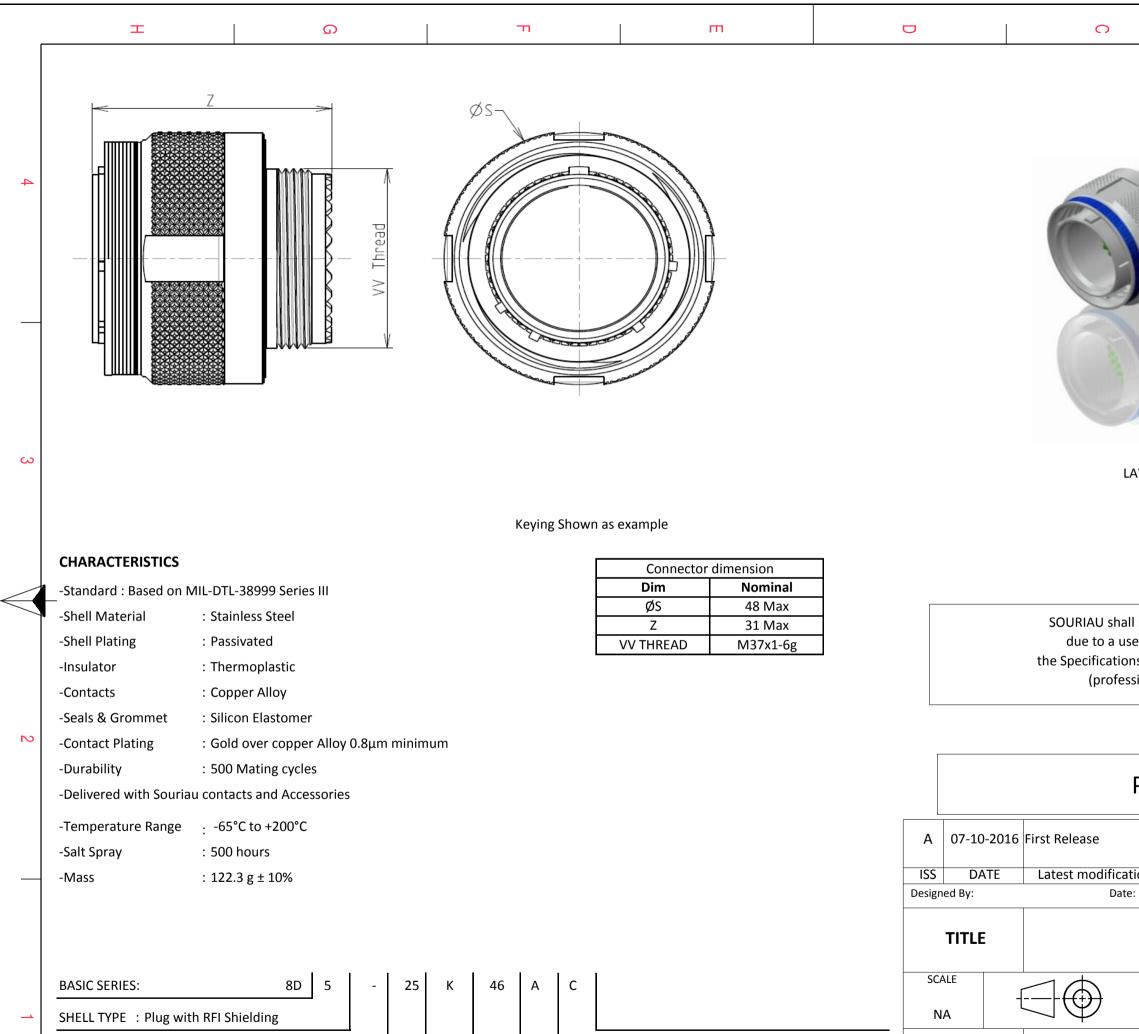

| CONTACT TYPE | : Standard Crimp Contact |
|--------------|--------------------------|
|              |                          |

SHELL SIZE: 25

Н

PLATING : K = Passivated

G

F

ORIENTATION : C

CONTACT TYPE : PIN(500 Matings)

Е

CONTACT LAYOUT : 25-46

**SOURIAU** 

FORMAT

A3

D

| 0                                                                                                                                                                                                                                                                                                                                                      | Β                        | A                             |              |   |  |
|--------------------------------------------------------------------------------------------------------------------------------------------------------------------------------------------------------------------------------------------------------------------------------------------------------------------------------------------------------|--------------------------|-------------------------------|--------------|---|--|
|                                                                                                                                                                                                                                                                                                                                                        |                          |                               |              | 4 |  |
| LAYOUT SHOW                                                                                                                                                                                                                                                                                                                                            | VN AS EXAMPLE            |                               |              | 3 |  |
| URIAU shall not be liable for any non-conformity or damage<br>due to a use of the Products which does not comply with<br>pecifications issued by either of the Parties or by a third party<br>(professional recommendation, technical notice.)<br>$\frac{Country \qquad Jurisdiction \& Control List \\\hline FR \qquad Not Listed}$<br>PN: 8D525K46AC |                          |                               |              |   |  |
| elease                                                                                                                                                                                                                                                                                                                                                 |                          |                               | MOD N°       |   |  |
| Date: CUSTOMER DRAWING Stainless Steel Plug 8D series                                                                                                                                                                                                                                                                                                  |                          |                               |              |   |  |
| General<br>Tolera<br>±-                                                                                                                                                                                                                                                                                                                                | nces:                    | NPRDS / PROJECT<br><b>859</b> |              | 1 |  |
| WWW.SOURIAU.COM       This document is the property of SOURIAU         it must not be reproduced or communicated without permission                                                                                                                                                                                                                    |                          |                               |              |   |  |
|                                                                                                                                                                                                                                                                                                                                                        | RIAU DRG N°<br>25K46AC-C |                               | SHEET<br>1/2 |   |  |
| C                                                                                                                                                                                                                                                                                                                                                      | В                        | A                             |              |   |  |