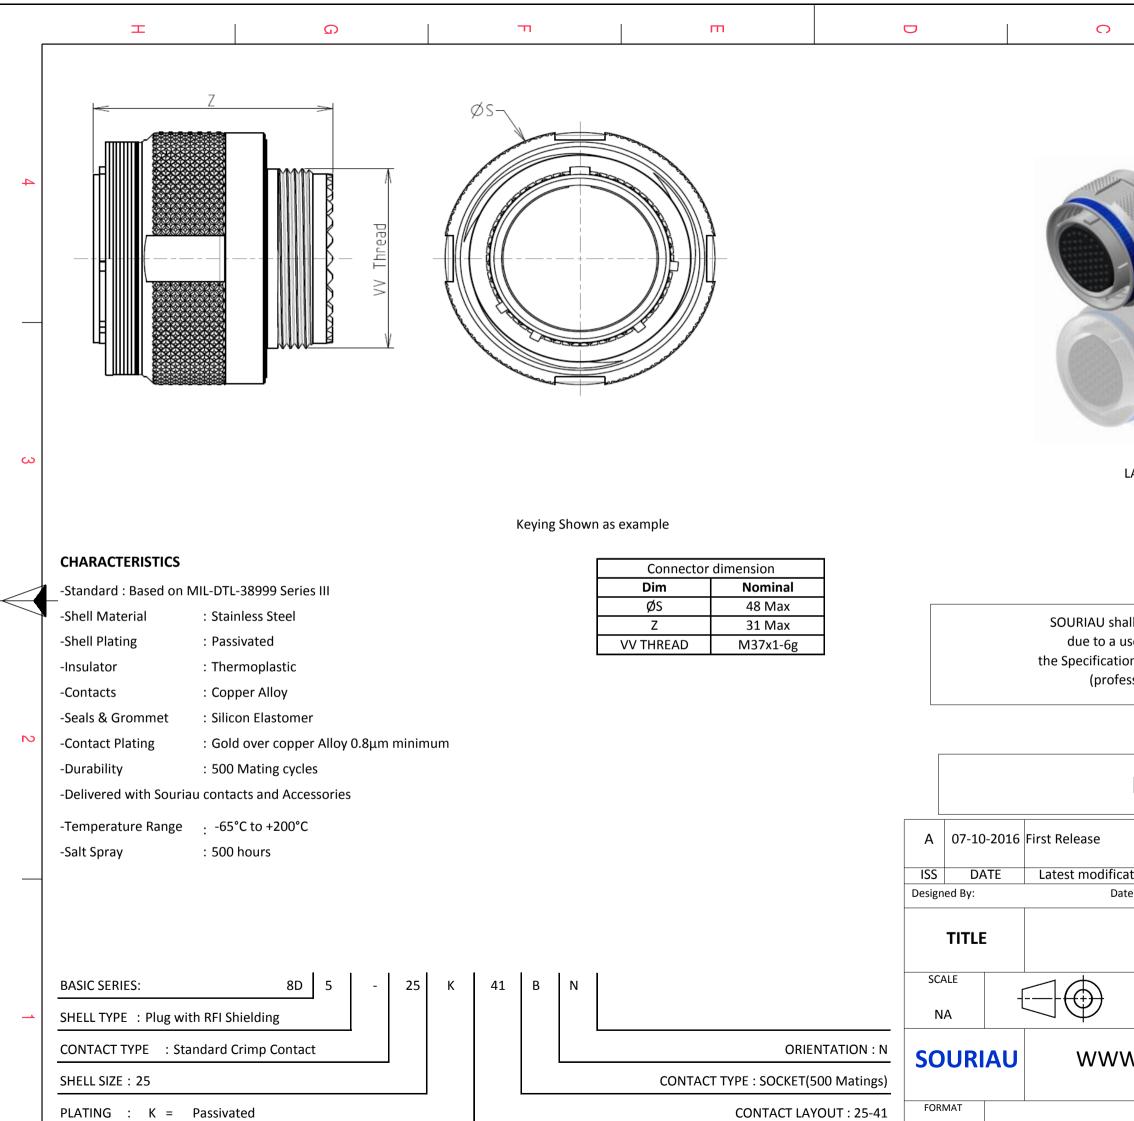

F

Е

Н

G

A3

С

D

| Ξ                                                                                                                                                                                                                                                                                                                                | A |  |   |  |  |
|----------------------------------------------------------------------------------------------------------------------------------------------------------------------------------------------------------------------------------------------------------------------------------------------------------------------------------|---|--|---|--|--|
|                                                                                                                                                                                                                                                                                                                                  |   |  | 4 |  |  |
| LAYOUT SHOWN AS EXAMPLE                                                                                                                                                                                                                                                                                                          |   |  | 3 |  |  |
| all not be liable for any non-conformity or damage<br>use of the Products which does not comply with<br>ons issued by either of the Parties or by a third party<br>essional recommendation, technical notice.)<br>$Country \qquad Jurisdiction & Control List \\ \hline FR \qquad Not Listed \\ \hline PN: 8D525K41BN \\ \hline$ |   |  |   |  |  |
| ation - by MOD N° te: CUSTOMER DRAWING  Stainless Steel Plug 8D series  General linear Tolerances: t= 859                                                                                                                                                                                                                        |   |  |   |  |  |
| W.SOURIAU.COM       This document is the property of SOURIAU it must not be reproduced or communicated without permission         SOURIAU DRG N°       SHEET 1/2         B       A                                                                                                                                               |   |  |   |  |  |
|                                                                                                                                                                                                                                                                                                                                  |   |  |   |  |  |