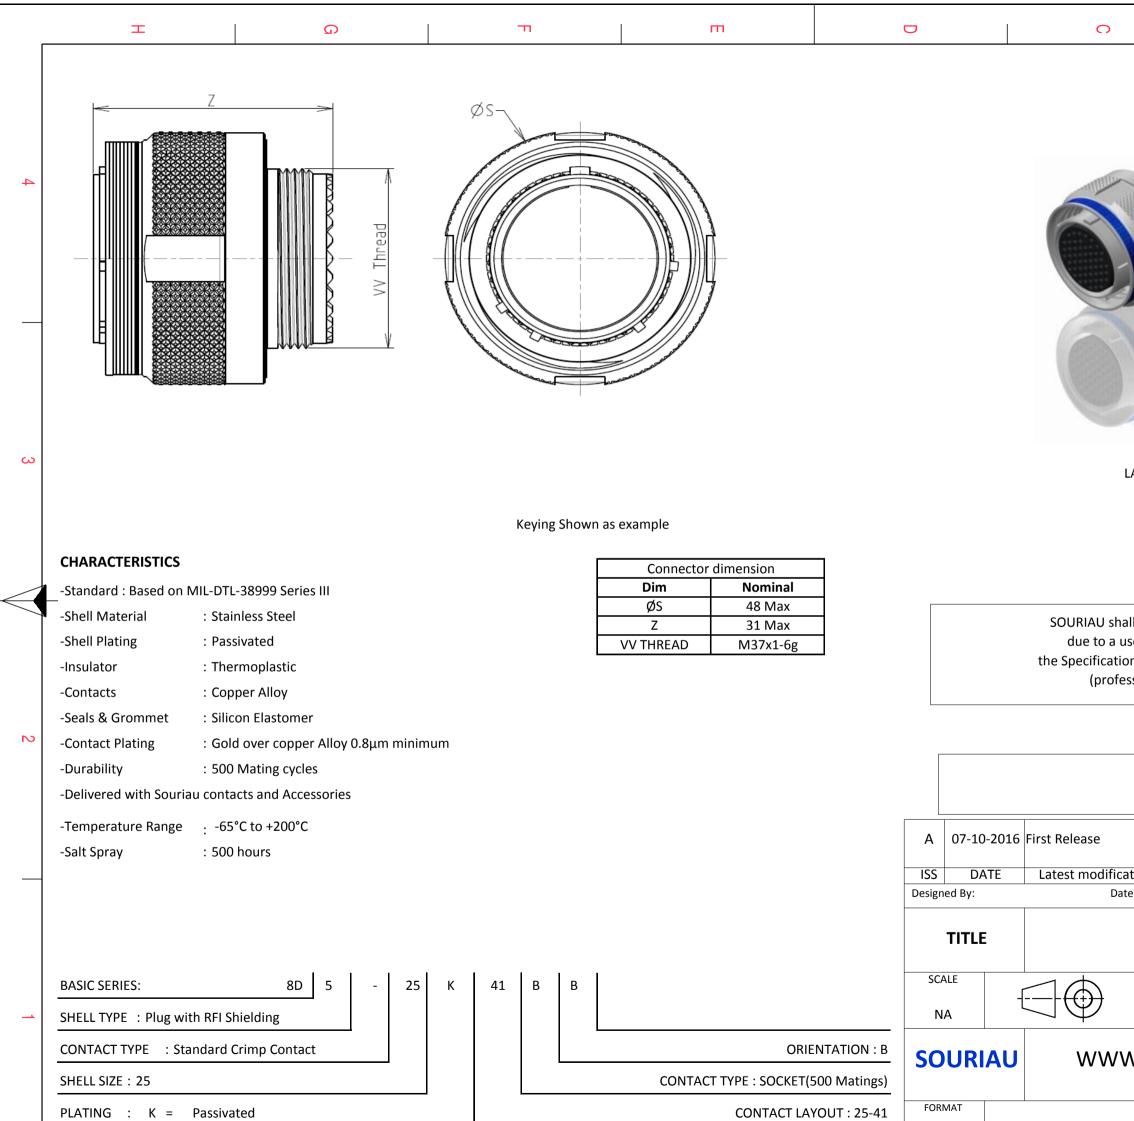

F

Е

Н

G

С

A3

D

| D                                                                                                                                                                                                                                                                                                                                | A |  |   |  |  |  |
|----------------------------------------------------------------------------------------------------------------------------------------------------------------------------------------------------------------------------------------------------------------------------------------------------------------------------------|---|--|---|--|--|--|
|                                                                                                                                                                                                                                                                                                                                  |   |  | 4 |  |  |  |
| LAYOUT SHOWN AS EXAMPLE                                                                                                                                                                                                                                                                                                          |   |  | 3 |  |  |  |
| all not be liable for any non-conformity or damage<br>use of the Products which does not comply with<br>ons issued by either of the Parties or by a third party<br>essional recommendation, technical notice.)<br>$Country \qquad Jurisdiction & Control List \\ \hline FR \qquad Not Listed \\ \hline PN: 8D525K41BB \\ \hline$ |   |  |   |  |  |  |
| ation - by MOD N° te: CUSTOMER DRAWING  Stainless Steel Plug 8D series  General linear Tolerances: ± 859                                                                                                                                                                                                                         |   |  |   |  |  |  |
| W.SOURIAU.COM       This document is the property of SOURIAU<br>it must not be reproduced or communicated without permission         SOURIAU DRG N°<br>8D525K41BB-C       SHEET<br>1/2         B       A                                                                                                                         |   |  |   |  |  |  |