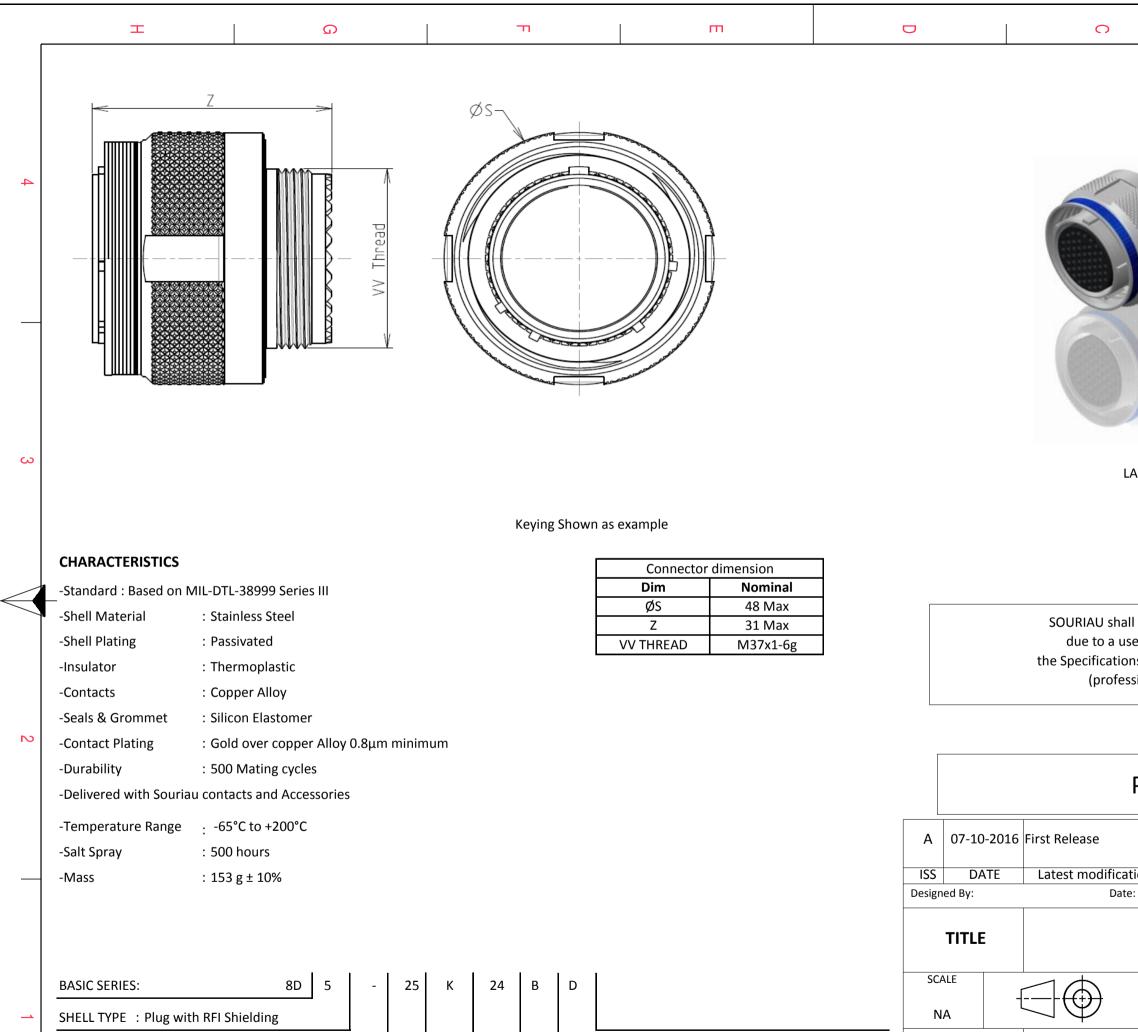

| CONTACT TYPE | : Standard Crimp Contact |
|--------------|--------------------------|
|              |                          |

SHELL SIZE : 25

Н

PLATING : K = Passivated

G

F

ORIENTATION : D

CONTACT LAYOUT : 25-24

CONTACT TYPE : SOCKET(500 Matings)

Е

**SOURIAU** 

FORMAT

A3

D

| 0                                                                                                                                                                                                                                                                                                                                                       |               |     |       |  |  |  |  |  |  |
|---------------------------------------------------------------------------------------------------------------------------------------------------------------------------------------------------------------------------------------------------------------------------------------------------------------------------------------------------------|---------------|-----|-------|--|--|--|--|--|--|
|                                                                                                                                                                                                                                                                                                                                                         |               |     | 4     |  |  |  |  |  |  |
| LAYOUT SHOT                                                                                                                                                                                                                                                                                                                                             | WN AS EXAMPLE |     | 3     |  |  |  |  |  |  |
| URIAU shall not be liable for any non-conformity or damage<br>due to a use of the Products which does not comply with<br>pecifications issued by either of the Parties or by a third party<br>(professional recommendation, technical notice.)<br>$\frac{Country \qquad Jurisdiction \& Control List \\ \hline FR \qquad Not Listed}$<br>PN: 8D525K24BD |               |     |       |  |  |  |  |  |  |
| lease t modification - by Date: Clasic lass Class L DLas OD service                                                                                                                                                                                                                                                                                     |               |     |       |  |  |  |  |  |  |
| Stainless Steel Plug 8D series                                                                                                                                                                                                                                                                                                                          |               |     |       |  |  |  |  |  |  |
| Tolera                                                                                                                                                                                                                                                                                                                                                  | ances:        | 859 |       |  |  |  |  |  |  |
| WWW.SOURIAU.COM       This document is the property of SOURIAU         it must not be reproduced or communicated without permission                                                                                                                                                                                                                     |               |     |       |  |  |  |  |  |  |
|                                                                                                                                                                                                                                                                                                                                                         | RIAU DRG N°   | ,   | SHEET |  |  |  |  |  |  |
| C 8D5                                                                                                                                                                                                                                                                                                                                                   | 525K24BD-C    | Α   | 1/2   |  |  |  |  |  |  |
| U I                                                                                                                                                                                                                                                                                                                                                     | U             |     |       |  |  |  |  |  |  |