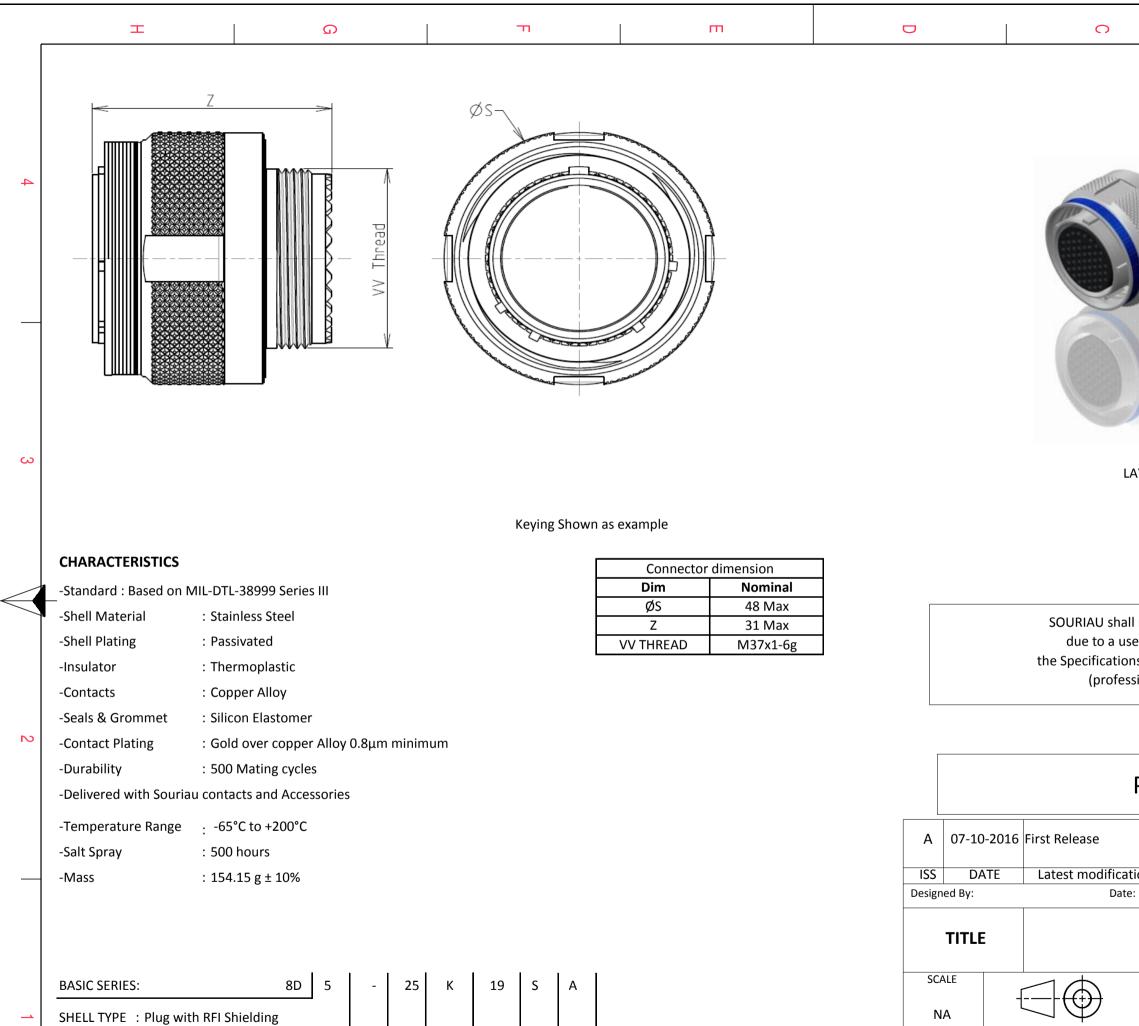

F

| CONTACT TYPE | : Standard Crimp Contact |
|--------------|--------------------------|
|              |                          |

SHELL SIZE : 25

Н

PLATING : K = Passivated

G

ORIENTATION : A

CONTACT LAYOUT : 25-19

CONTACT TYPE : SOCKET(500 Matings)

Е

**SOURIAU** 

FORMAT

A3

D

| 0                                                                                                                                                                                                                                                                                                                                                                  | C 🛛 🖾 🔿 |   |   |   |  |  |  |  |  |
|--------------------------------------------------------------------------------------------------------------------------------------------------------------------------------------------------------------------------------------------------------------------------------------------------------------------------------------------------------------------|---------|---|---|---|--|--|--|--|--|
|                                                                                                                                                                                                                                                                                                                                                                    |         |   |   | 4 |  |  |  |  |  |
| LAYOUT SHOWN AS                                                                                                                                                                                                                                                                                                                                                    | EXAMPLE |   |   | 3 |  |  |  |  |  |
| URIAU shall not be liable for any non-conformity or damage<br>due to a use of the Products which does not comply with<br>specifications issued by either of the Parties or by a third party<br>(professional recommendation, technical notice.)<br>$Country \qquad Jurisdiction \& Control List \\ \hline FR \qquad Not Listed \\ \hline PN: 8D525K19SA \\ \hline$ |         |   |   |   |  |  |  |  |  |
| elease MOD N°<br>st modification - by MOD N°<br>Date: CUSTOMER DRAWING                                                                                                                                                                                                                                                                                             |         |   |   |   |  |  |  |  |  |
| Stainless Steel Plug 8D series                                                                                                                                                                                                                                                                                                                                     |         |   |   |   |  |  |  |  |  |
| General linear<br>Tolerances:<br>±                                                                                                                                                                                                                                                                                                                                 |         |   | 1 |   |  |  |  |  |  |
| WWW.SOURIAU.COM   This document is the property of SOURIAU     it must not be reproduced or communicated without permission                                                                                                                                                                                                                                        |         |   |   |   |  |  |  |  |  |
| SOURIAU DRG N°     SHEET       8D525K19SA-C     1/2                                                                                                                                                                                                                                                                                                                |         |   |   |   |  |  |  |  |  |
| C                                                                                                                                                                                                                                                                                                                                                                  | В       | A | 1 |   |  |  |  |  |  |