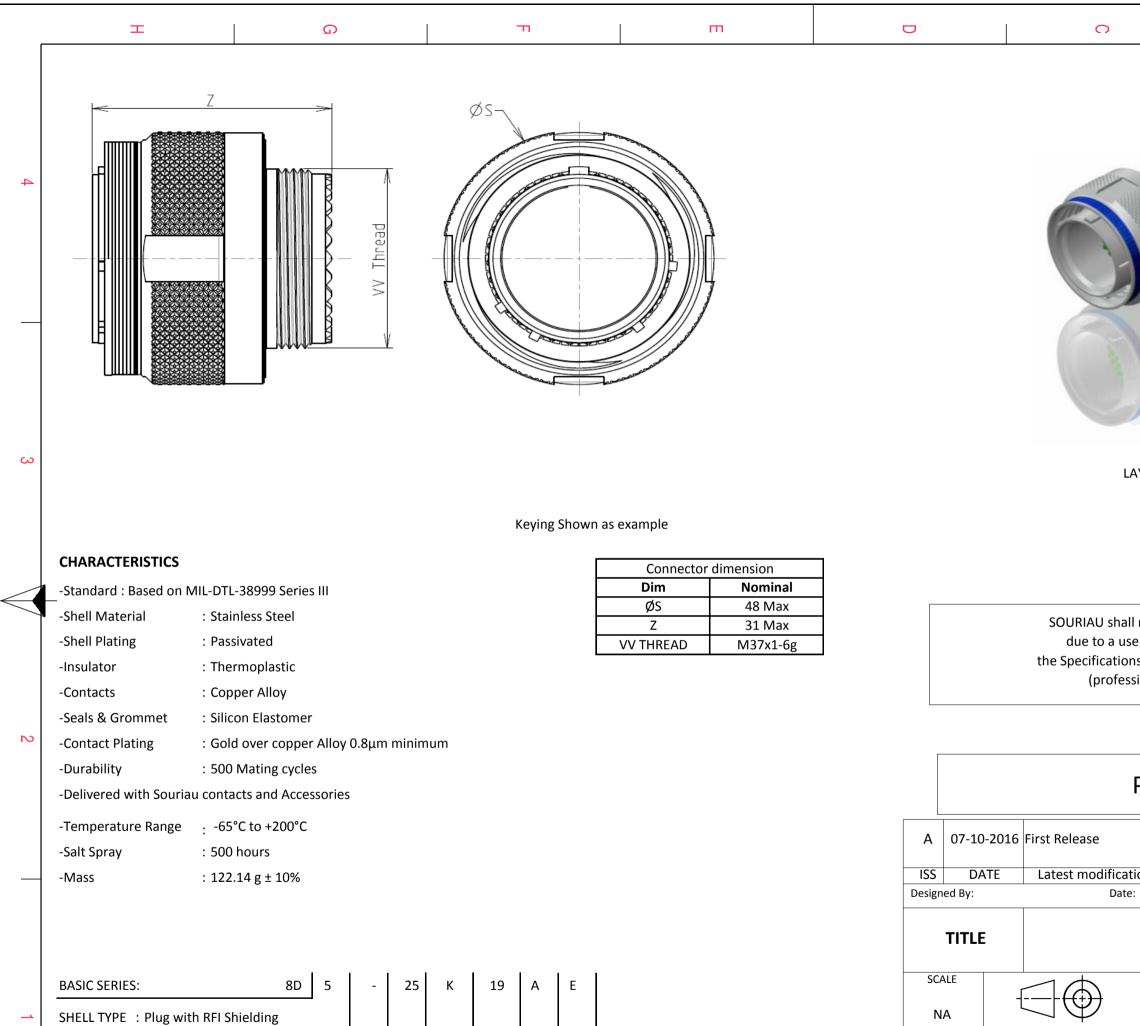

F

| CONTACT TYPE    | : Standard Crimp Contact |
|-----------------|--------------------------|
| SHELL SIZE : 25 |                          |

PLATING : K = Passivated

Н

G

**SOURIAU** 

FORMAT

A3

D

ORIENTATION : E

CONTACT TYPE : PIN(500 Matings)

Е

CONTACT LAYOUT : 25-19

| C                                                                                                                                                                                                                                                                                                                                                              | A                       |                               |   |        |  |  |  |  |
|----------------------------------------------------------------------------------------------------------------------------------------------------------------------------------------------------------------------------------------------------------------------------------------------------------------------------------------------------------------|-------------------------|-------------------------------|---|--------|--|--|--|--|
|                                                                                                                                                                                                                                                                                                                                                                |                         |                               |   |        |  |  |  |  |
| LAYOUT SHOWN AS EXAMPLE                                                                                                                                                                                                                                                                                                                                        |                         |                               |   |        |  |  |  |  |
| URIAU shall not be liable for any non-conformity or damage<br>due to a use of the Products which does not comply with<br>specifications issued by either of the Parties or by a third party<br>(professional recommendation, technical notice.)<br>$\frac{Country \qquad Jurisdiction \& Control List \\\hline FR \qquad Not Listed}$<br><b>PN: 8D525K19AE</b> |                         |                               |   |        |  |  |  |  |
| elease<br>st modification - by<br>Date:                                                                                                                                                                                                                                                                                                                        |                         | CUSTOMER                      |   | MOD N° |  |  |  |  |
| Stainless Steel Plug 8D series                                                                                                                                                                                                                                                                                                                                 |                         |                               |   |        |  |  |  |  |
| Tolera                                                                                                                                                                                                                                                                                                                                                         | al linear<br>ances:<br> | NPRDS / PROJECT<br><b>859</b> |   |        |  |  |  |  |
| WWW.SOURIAU.COM   This document is the property of SOURIAU     it must not be reproduced or communicated without permission                                                                                                                                                                                                                                    |                         |                               |   |        |  |  |  |  |
| SOU<br>8D5                                                                                                                                                                                                                                                                                                                                                     |                         | SHEET<br>1/2                  |   |        |  |  |  |  |
| C                                                                                                                                                                                                                                                                                                                                                              | В                       |                               | Α | J      |  |  |  |  |