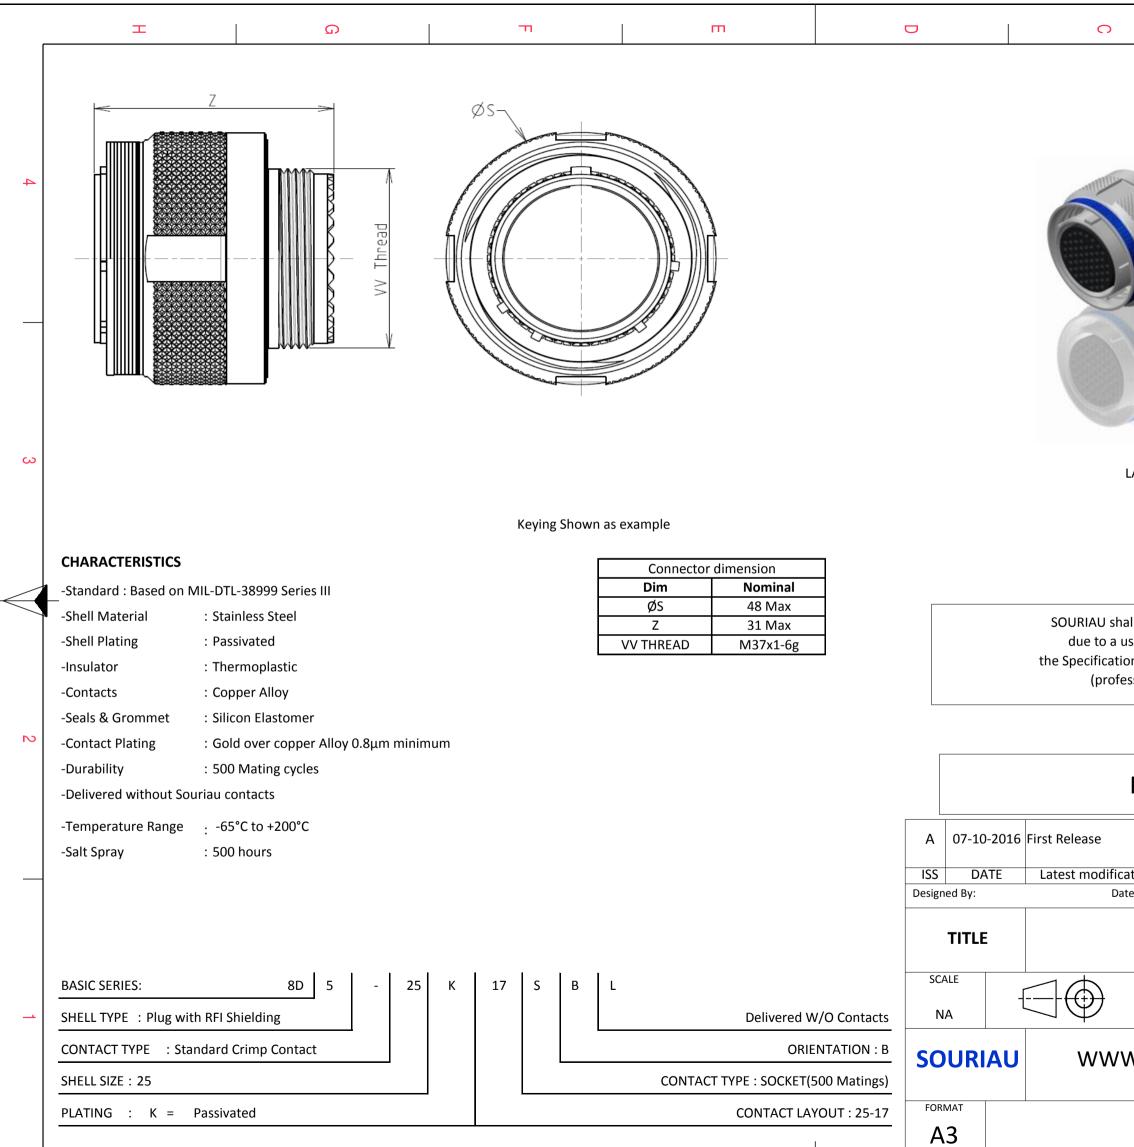

F

Е

D

С

Н

G

|                                                                                                                                                                                                                                                                                                                                                                                                                                                                                                                                                                                                                                                                                                                                                                                                                                                                                                                                                                                                                                                                                                                                                                                                                                                                                                                                                                                                                                                                                                                                                                                                                                                                                                                                                                                                                                                                                                                                                                                                                                                                                                                                                                                                                                | B    |  | А |  |   |  |  |
|--------------------------------------------------------------------------------------------------------------------------------------------------------------------------------------------------------------------------------------------------------------------------------------------------------------------------------------------------------------------------------------------------------------------------------------------------------------------------------------------------------------------------------------------------------------------------------------------------------------------------------------------------------------------------------------------------------------------------------------------------------------------------------------------------------------------------------------------------------------------------------------------------------------------------------------------------------------------------------------------------------------------------------------------------------------------------------------------------------------------------------------------------------------------------------------------------------------------------------------------------------------------------------------------------------------------------------------------------------------------------------------------------------------------------------------------------------------------------------------------------------------------------------------------------------------------------------------------------------------------------------------------------------------------------------------------------------------------------------------------------------------------------------------------------------------------------------------------------------------------------------------------------------------------------------------------------------------------------------------------------------------------------------------------------------------------------------------------------------------------------------------------------------------------------------------------------------------------------------|------|--|---|--|---|--|--|
|                                                                                                                                                                                                                                                                                                                                                                                                                                                                                                                                                                                                                                                                                                                                                                                                                                                                                                                                                                                                                                                                                                                                                                                                                                                                                                                                                                                                                                                                                                                                                                                                                                                                                                                                                                                                                                                                                                                                                                                                                                                                                                                                                                                                                                | G    |  |   |  | 4 |  |  |
| LAYOUT SHOWN AS EXAM                                                                                                                                                                                                                                                                                                                                                                                                                                                                                                                                                                                                                                                                                                                                                                                                                                                                                                                                                                                                                                                                                                                                                                                                                                                                                                                                                                                                                                                                                                                                                                                                                                                                                                                                                                                                                                                                                                                                                                                                                                                                                                                                                                                                           | MPLE |  |   |  | 3 |  |  |
| all not be liable for any non-conformity or damage<br>use of the Products which does not comply with<br>ons issued by either of the Parties or by a third party<br>essional recommendation, technical notice.)<br>$Country \qquad Jurisdiction & Control List \\ \hline FR \qquad Not Listed \\ \hline PN: 8D525K17SBL \\ \hline$                                                                                                                                                                                                                                                                                                                                                                                                                                                                                                                                                                                                                                                                                                                                                                                                                                                                                                                                                                                                                                                                                                                                                                                                                                                                                                                                                                                                                                                                                                                                                                                                                                                                                                                                                                                                                                                                                              |      |  |   |  |   |  |  |
| ation - by<br>te: CUSTOMER DRAWING<br>Stainless Steel Plug 8D series<br>General linear<br>Tolerances:<br>±<br>W.SOURIAU.COM<br>MOD N°<br>MOD N°<br>MOD N°<br>MOD N°<br>Stainless Steel Plug 8D series<br>NPRDS / PROJECT<br>859<br>This document is the property of SOURIAU<br>it must not be reproduced or communicated without permission<br>SOURIAU DRG N°<br>8D525K17SBL-C<br>MOD N°<br>MOD N°<br>MOD N°<br>MOD N°<br>Steel Plug 8D series<br>Steel Plug 8D series<br>Stee |      |  |   |  |   |  |  |
| B A                                                                                                                                                                                                                                                                                                                                                                                                                                                                                                                                                                                                                                                                                                                                                                                                                                                                                                                                                                                                                                                                                                                                                                                                                                                                                                                                                                                                                                                                                                                                                                                                                                                                                                                                                                                                                                                                                                                                                                                                                                                                                                                                                                                                                            |      |  |   |  |   |  |  |