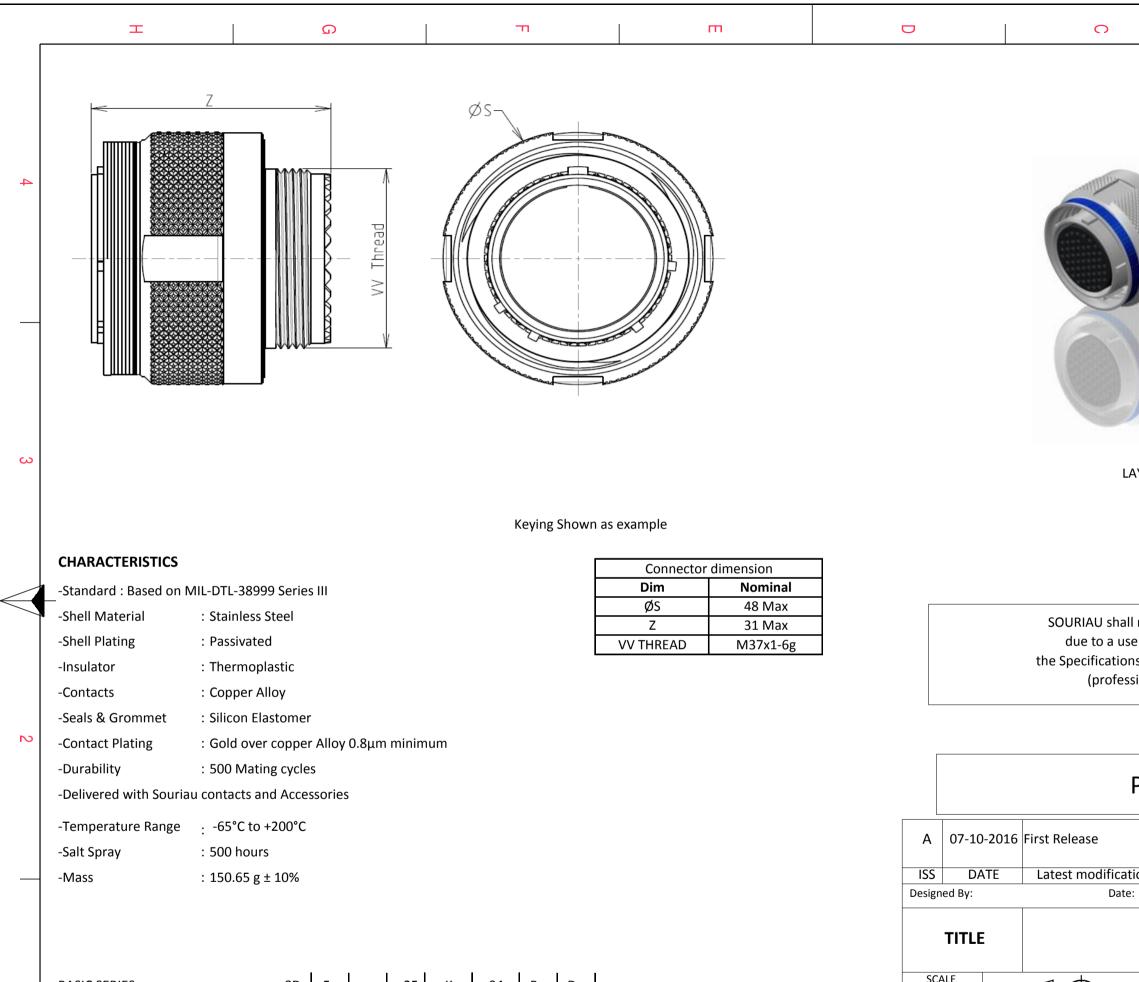

| BASIC SERIES:                |           | 8D    | 5 | - | 25 | К | 04 | В | D |             |            |                   |           | SCALE  | L | = 1            |
|------------------------------|-----------|-------|---|---|----|---|----|---|---|-------------|------------|-------------------|-----------|--------|---|----------------|
| SHELL TYPE : Plug with RFI S | hielding  |       |   |   |    |   |    |   |   |             |            |                   |           | NA     |   | $\square \Psi$ |
| CONTACT TYPE : Standard      | Crimp Coi | ntact |   | - |    |   |    |   |   |             | OR         | IENTA             | TION : D  | SOUR   | Δ | WW             |
| SHELL SIZE : 25              |           |       |   |   |    |   |    |   |   | CONTACT ΤΥΡ | E : SOCKET | (500              | Matings)  | JUUN   |   |                |
| PLATING : K = Passiva        | ated      |       |   |   |    |   |    |   |   | С           | ONTACT LA  | AYOU <sup>.</sup> | T : 25-04 | FORMAT |   |                |
|                              |           |       |   |   |    |   |    |   |   |             |            |                   |           | A3     |   |                |
| Н                            |           |       | G |   |    |   |    | F |   | Е           | /          |                   |           | D      |   | С              |

| <b>□</b>                                                                                                                                                                                                    | A                                 |  |   |  |  |  |  |
|-------------------------------------------------------------------------------------------------------------------------------------------------------------------------------------------------------------|-----------------------------------|--|---|--|--|--|--|
|                                                                                                                                                                                                             |                                   |  | 4 |  |  |  |  |
| LAYOUT SHOWN AS EXAMPLE                                                                                                                                                                                     |                                   |  | 3 |  |  |  |  |
| FR PN: 8D525K04BD                                                                                                                                                                                           | comply with<br>r by a third party |  | 2 |  |  |  |  |
| ation - by MOD N° te: CUSTOMER DRAWING  Stainless Steel Plug 8D series  General linear Tolerances: t= 859                                                                                                   |                                   |  |   |  |  |  |  |
| ±       This document is the property of SOURIAU         W.SOURIAU.COM       it must not be reproduced or communicated without permission         SOURIAU DRG N°       SHEET         8D525K04BD-C       1/2 |                                   |  |   |  |  |  |  |
| В                                                                                                                                                                                                           | Α                                 |  |   |  |  |  |  |