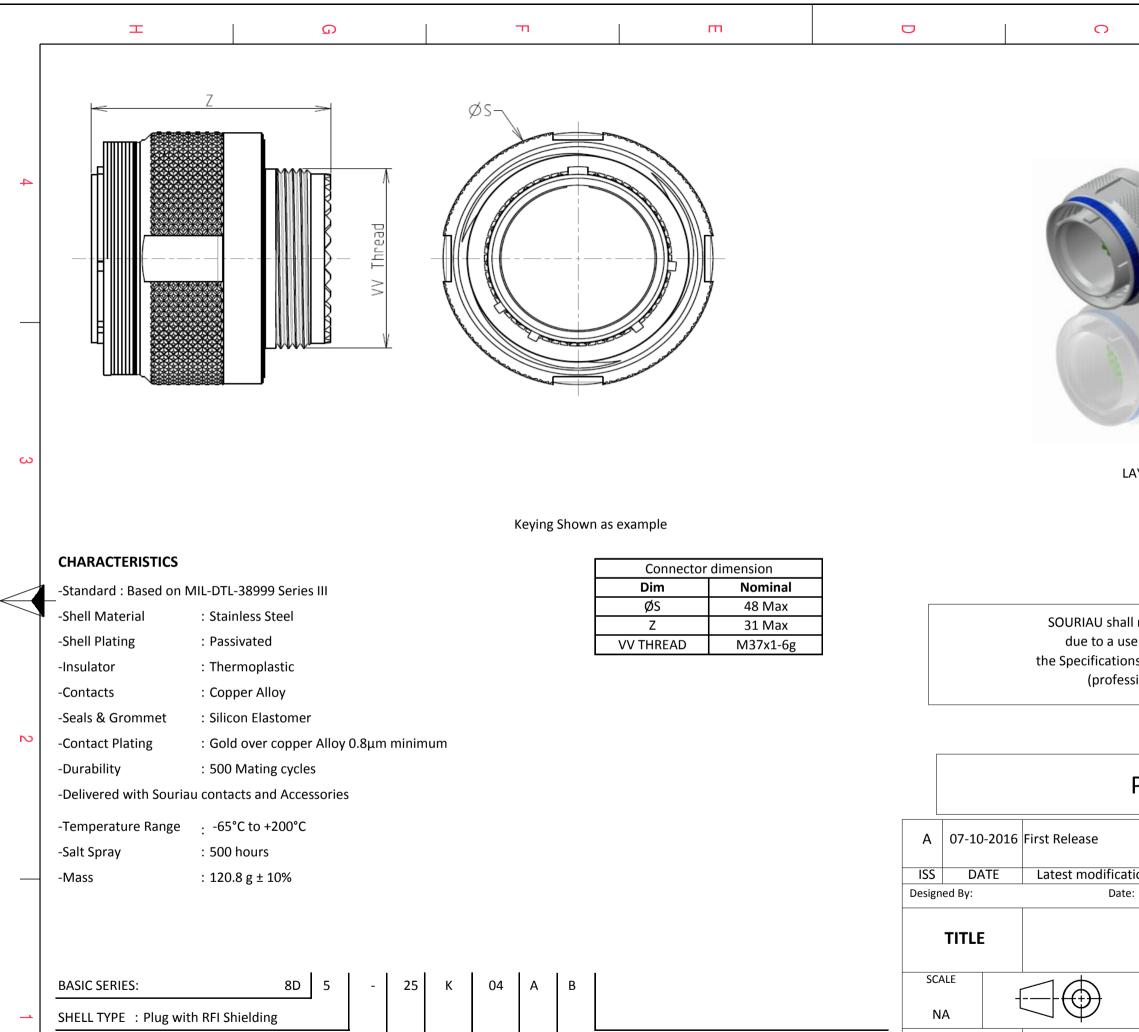

| SHELL TYPE : Plug with RFI Shielding  |                                 | NA     | $\Box \Psi$ |
|---------------------------------------|---------------------------------|--------|-------------|
| CONTACT TYPE : Standard Crimp Contact | ORIENTATION : B                 | SOURIA | U wwv       |
| SHELL SIZE : 25                       | CONTACT TYPE : PIN(500 Matings) | 500117 |             |
| PLATING : K = Passivated              | CONTACT LAYOUT : 25-04          | FORMAT |             |
|                                       |                                 | A3     |             |