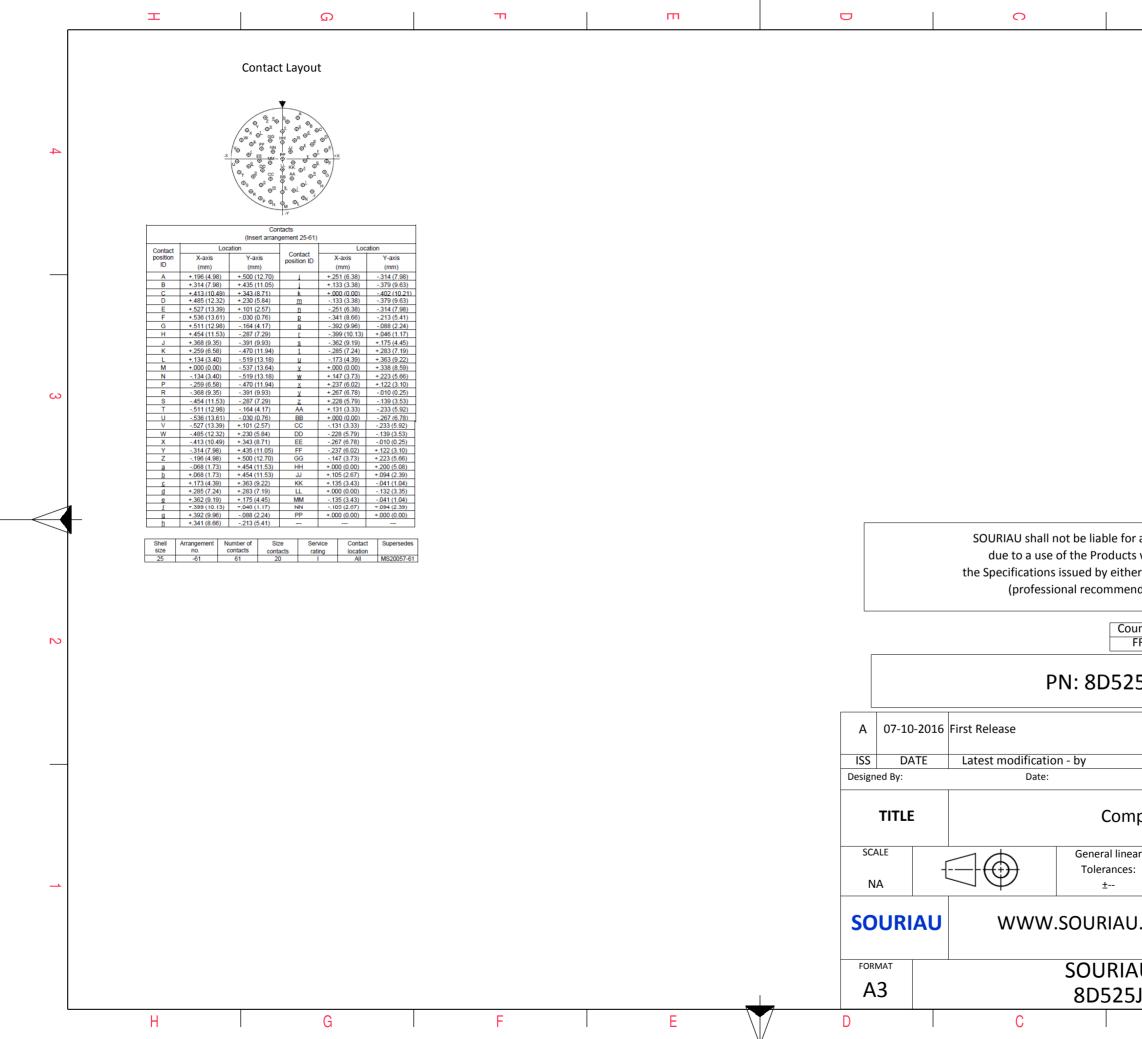

| ב   ס                                                                                           | т (П                                                                                                                                                                                                                                                                                                                                                                                                                                                                                                                                                                                                                                                                                                                                                                                                                                                                                                                                                                                                                                                                                                                                                                                                                                                                                                                                                                                                                                                                                                                                                                                                                                                                                                                                                                                                                                                                                                                                                                                                                                                                                                                           |                       | 0                                                                                                                                 | œ                             | A                            |                 |
|-------------------------------------------------------------------------------------------------|--------------------------------------------------------------------------------------------------------------------------------------------------------------------------------------------------------------------------------------------------------------------------------------------------------------------------------------------------------------------------------------------------------------------------------------------------------------------------------------------------------------------------------------------------------------------------------------------------------------------------------------------------------------------------------------------------------------------------------------------------------------------------------------------------------------------------------------------------------------------------------------------------------------------------------------------------------------------------------------------------------------------------------------------------------------------------------------------------------------------------------------------------------------------------------------------------------------------------------------------------------------------------------------------------------------------------------------------------------------------------------------------------------------------------------------------------------------------------------------------------------------------------------------------------------------------------------------------------------------------------------------------------------------------------------------------------------------------------------------------------------------------------------------------------------------------------------------------------------------------------------------------------------------------------------------------------------------------------------------------------------------------------------------------------------------------------------------------------------------------------------|-----------------------|-----------------------------------------------------------------------------------------------------------------------------------|-------------------------------|------------------------------|-----------------|
|                                                                                                 | S The second sec |                       |                                                                                                                                   |                               |                              |                 |
|                                                                                                 | I                                                                                                                                                                                                                                                                                                                                                                                                                                                                                                                                                                                                                                                                                                                                                                                                                                                                                                                                                                                                                                                                                                                                                                                                                                                                                                                                                                                                                                                                                                                                                                                                                                                                                                                                                                                                                                                                                                                                                                                                                                                                                                                              |                       | LAYOUT SHO                                                                                                                        | WN AS EXAMPLE                 |                              |                 |
|                                                                                                 | Keying Shown as example                                                                                                                                                                                                                                                                                                                                                                                                                                                                                                                                                                                                                                                                                                                                                                                                                                                                                                                                                                                                                                                                                                                                                                                                                                                                                                                                                                                                                                                                                                                                                                                                                                                                                                                                                                                                                                                                                                                                                                                                                                                                                                        |                       |                                                                                                                                   |                               |                              |                 |
| CHARACTERISTICS                                                                                 | Connector dimension                                                                                                                                                                                                                                                                                                                                                                                                                                                                                                                                                                                                                                                                                                                                                                                                                                                                                                                                                                                                                                                                                                                                                                                                                                                                                                                                                                                                                                                                                                                                                                                                                                                                                                                                                                                                                                                                                                                                                                                                                                                                                                            | ]                     |                                                                                                                                   |                               |                              |                 |
| Standard : Based on MIL-DTL-38999 Series III<br>-Shell Material : Composite                     | DimNominalØS48 MaxZ'31.5 Max                                                                                                                                                                                                                                                                                                                                                                                                                                                                                                                                                                                                                                                                                                                                                                                                                                                                                                                                                                                                                                                                                                                                                                                                                                                                                                                                                                                                                                                                                                                                                                                                                                                                                                                                                                                                                                                                                                                                                                                                                                                                                                   | -                     | SOURIAU shall not be liable for any non-conformity or damage                                                                      |                               |                              |                 |
| -Shell Plating : Olive drab Cadmium<br>-Insulator : Thermoplastic                               | VV THREAD M37x1-6g                                                                                                                                                                                                                                                                                                                                                                                                                                                                                                                                                                                                                                                                                                                                                                                                                                                                                                                                                                                                                                                                                                                                                                                                                                                                                                                                                                                                                                                                                                                                                                                                                                                                                                                                                                                                                                                                                                                                                                                                                                                                                                             | ]                     | due to a use of the Products which does not comply with<br>the Specifications issued by either of the Parties or by a third party |                               |                              |                 |
| -Contacts : Copper Alloy                                                                        |                                                                                                                                                                                                                                                                                                                                                                                                                                                                                                                                                                                                                                                                                                                                                                                                                                                                                                                                                                                                                                                                                                                                                                                                                                                                                                                                                                                                                                                                                                                                                                                                                                                                                                                                                                                                                                                                                                                                                                                                                                                                                                                                |                       | (professional recor                                                                                                               | mmendation, technical notice. | )                            |                 |
| -Seals & Grommet : Silicon Elastomer<br>-Contact Plating : Gold over copper Alloy 0.8μm minimum |                                                                                                                                                                                                                                                                                                                                                                                                                                                                                                                                                                                                                                                                                                                                                                                                                                                                                                                                                                                                                                                                                                                                                                                                                                                                                                                                                                                                                                                                                                                                                                                                                                                                                                                                                                                                                                                                                                                                                                                                                                                                                                                                |                       |                                                                                                                                   |                               | n & Control List<br>t Listed |                 |
| -Durability : 500 Mating cycles                                                                 |                                                                                                                                                                                                                                                                                                                                                                                                                                                                                                                                                                                                                                                                                                                                                                                                                                                                                                                                                                                                                                                                                                                                                                                                                                                                                                                                                                                                                                                                                                                                                                                                                                                                                                                                                                                                                                                                                                                                                                                                                                                                                                                                |                       |                                                                                                                                   |                               |                              |                 |
| -Delivered without Souriau contacts                                                             |                                                                                                                                                                                                                                                                                                                                                                                                                                                                                                                                                                                                                                                                                                                                                                                                                                                                                                                                                                                                                                                                                                                                                                                                                                                                                                                                                                                                                                                                                                                                                                                                                                                                                                                                                                                                                                                                                                                                                                                                                                                                                                                                |                       | PN: 8D525J61PEL                                                                                                                   |                               |                              |                 |
| -Temperature Range : -65°C to +175°C                                                            |                                                                                                                                                                                                                                                                                                                                                                                                                                                                                                                                                                                                                                                                                                                                                                                                                                                                                                                                                                                                                                                                                                                                                                                                                                                                                                                                                                                                                                                                                                                                                                                                                                                                                                                                                                                                                                                                                                                                                                                                                                                                                                                                | A 07.1                | 0-2016 First Release                                                                                                              |                               |                              |                 |
| -Salt Spray : 2000 hours                                                                        |                                                                                                                                                                                                                                                                                                                                                                                                                                                                                                                                                                                                                                                                                                                                                                                                                                                                                                                                                                                                                                                                                                                                                                                                                                                                                                                                                                                                                                                                                                                                                                                                                                                                                                                                                                                                                                                                                                                                                                                                                                                                                                                                |                       |                                                                                                                                   |                               |                              |                 |
| Mass : 38.1 g ± 10%                                                                             |                                                                                                                                                                                                                                                                                                                                                                                                                                                                                                                                                                                                                                                                                                                                                                                                                                                                                                                                                                                                                                                                                                                                                                                                                                                                                                                                                                                                                                                                                                                                                                                                                                                                                                                                                                                                                                                                                                                                                                                                                                                                                                                                | ISS D<br>Designed By: | ATE Latest modification - by<br>Date:                                                                                             | CU                            | STOMER DRAWING               | MOD N°          |
|                                                                                                 |                                                                                                                                                                                                                                                                                                                                                                                                                                                                                                                                                                                                                                                                                                                                                                                                                                                                                                                                                                                                                                                                                                                                                                                                                                                                                                                                                                                                                                                                                                                                                                                                                                                                                                                                                                                                                                                                                                                                                                                                                                                                                                                                | TITL                  | E Composite Plug 8D series                                                                                                        |                               |                              |                 |
| BASIC SERIES: 8D 5 - 25 J                                                                       | 61 P E L                                                                                                                                                                                                                                                                                                                                                                                                                                                                                                                                                                                                                                                                                                                                                                                                                                                                                                                                                                                                                                                                                                                                                                                                                                                                                                                                                                                                                                                                                                                                                                                                                                                                                                                                                                                                                                                                                                                                                                                                                                                                                                                       | SCALE                 |                                                                                                                                   |                               | NPRDS / PROJECT              |                 |
| SHELL TYPE : Plug with RFI Shielding                                                            | Delivered W                                                                                                                                                                                                                                                                                                                                                                                                                                                                                                                                                                                                                                                                                                                                                                                                                                                                                                                                                                                                                                                                                                                                                                                                                                                                                                                                                                                                                                                                                                                                                                                                                                                                                                                                                                                                                                                                                                                                                                                                                                                                                                                    | /O Contacts NA        |                                                                                                                                   | ances:                        | 859                          |                 |
| CONTACT TYPE : Standard Crimp Contact SHELL SIZE : 25                                           |                                                                                                                                                                                                                                                                                                                                                                                                                                                                                                                                                                                                                                                                                                                                                                                                                                                                                                                                                                                                                                                                                                                                                                                                                                                                                                                                                                                                                                                                                                                                                                                                                                                                                                                                                                                                                                                                                                                                                                                                                                                                                                                                |                       | SOURIAU WWW.SOURIAU.COM This document is the property of SOURIAU<br>it must not be reproduced or communicated without exemission  |                               |                              | lor             |
|                                                                                                 | CONTACT TYPE : PIN(5                                                                                                                                                                                                                                                                                                                                                                                                                                                                                                                                                                                                                                                                                                                                                                                                                                                                                                                                                                                                                                                                                                                                                                                                                                                                                                                                                                                                                                                                                                                                                                                                                                                                                                                                                                                                                                                                                                                                                                                                                                                                                                           |                       |                                                                                                                                   |                               | communicated without perm    | SHEET           |
| PLATING : J = Olive drab Cadmium                                                                | CONTACT LAY                                                                                                                                                                                                                                                                                                                                                                                                                                                                                                                                                                                                                                                                                                                                                                                                                                                                                                                                                                                                                                                                                                                                                                                                                                                                                                                                                                                                                                                                                                                                                                                                                                                                                                                                                                                                                                                                                                                                                                                                                                                                                                                    | A3                    |                                                                                                                                   | RIAU DRG N°<br>525J61PEL-C    |                              | 1/2             |
|                                                                                                 | 1                                                                                                                                                                                                                                                                                                                                                                                                                                                                                                                                                                                                                                                                                                                                                                                                                                                                                                                                                                                                                                                                                                                                                                                                                                                                                                                                                                                                                                                                                                                                                                                                                                                                                                                                                                                                                                                                                                                                                                                                                                                                                                                              | 1.5                   |                                                                                                                                   | 1 / 7 /// / P F I -I          |                              | ±/ <del>-</del> |