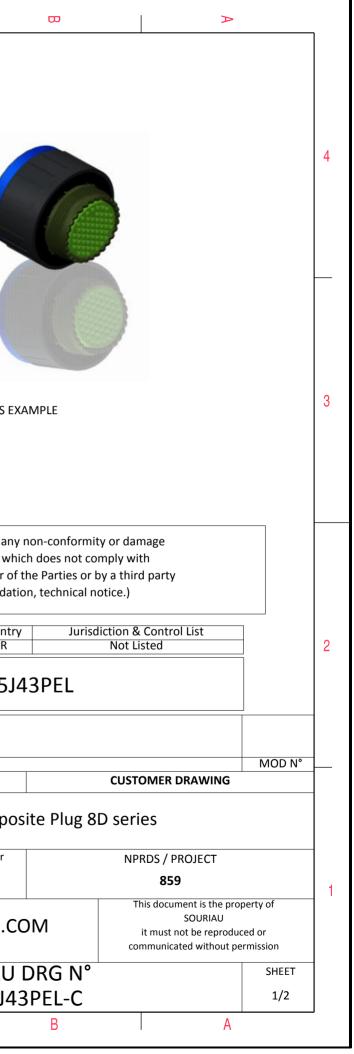

|   | т                                                                                                                   |                                                                                                                                                                                                | D                          | п      |                    | т                    |                    | D                   |   | C                                                                              |                                   |                                                           |
|---|---------------------------------------------------------------------------------------------------------------------|------------------------------------------------------------------------------------------------------------------------------------------------------------------------------------------------|----------------------------|--------|--------------------|----------------------|--------------------|---------------------|---|--------------------------------------------------------------------------------|-----------------------------------|-----------------------------------------------------------|
| 4 |                                                                                                                     |                                                                                                                                                                                                | V Thread                   | ØS     |                    |                      |                    |                     |   |                                                                                |                                   |                                                           |
| ى |                                                                                                                     |                                                                                                                                                                                                |                            | Keying | g Shown as example | 2                    |                    |                     |   | LAYO                                                                           | UT SHOW                           | /N AS EXA                                                 |
|   | CHARACTERISTICS                                                                                                     |                                                                                                                                                                                                |                            |        |                    | nnector dimension    |                    |                     |   |                                                                                |                                   |                                                           |
| - | Standard : Based on                                                                                                 |                                                                                                                                                                                                | es III                     |        | Dim<br>ØS          | <b>Nom</b> i<br>48 M |                    |                     |   |                                                                                |                                   |                                                           |
| 2 | -Shell Material<br>-Shell Plating<br>-Insulator<br>-Contacts<br>-Seals & Grommet<br>-Contact Plating<br>-Durability | <ul> <li>: Composite</li> <li>: Olive drab Cadr</li> <li>: Thermoplastic</li> <li>: Copper Alloy</li> <li>: Silicon Elastome</li> <li>: Gold over copper</li> <li>: 500 Mating cycl</li> </ul> | er<br>er Alloy 0.8μm minim | um     | Z'<br>VV THR       | 31.5                 | Max                |                     |   | SOURIAU shall not<br>due to a use of<br>the Specifications iss<br>(profession) | the Prod<br>sued by e<br>al recom | ucts whick<br>either of the<br>mendation<br>Country<br>FR |
|   | -Delivered without So<br>-Temperature Range<br>-Salt Spray<br>-Mass                                                 |                                                                                                                                                                                                |                            |        |                    |                      |                    |                     |   | Irst Release<br>Latest modification -<br>Date:                                 |                                   | 525J4                                                     |
|   | BASIC SERIES:<br>SHELL TYPE : Plug wi                                                                               | 8D<br>ith RFI Shielding                                                                                                                                                                        | 5 - 25                     | J 43 P | EL                 | Deliv                | ered W/O Contacts  | TITL<br>SCALE<br>NA | E |                                                                                | Co<br>General<br>Tolerar<br>±     | nces:                                                     |
|   | CONTACT TYPE     : Standard Crimp Contact       SHELL SIZE : 25     CONTACT TYPE : PIN(500 Matings)                 |                                                                                                                                                                                                |                            |        |                    |                      | SOURIAU            |                     |   |                                                                                |                                   |                                                           |
|   | PLATING : J =                                                                                                       | Olive drab Cadmiu                                                                                                                                                                              | m                          |        |                    | CONTA                | ACT LAYOUT : 25-43 | FORMAT<br>A3        |   |                                                                                |                                   | riau e<br>25j43                                           |
| l | Н                                                                                                                   |                                                                                                                                                                                                | G                          | F      |                    | E                    |                    | D                   |   | С                                                                              |                                   |                                                           |
|   |                                                                                                                     |                                                                                                                                                                                                |                            |        |                    |                      | ¥                  |                     |   |                                                                                |                                   |                                                           |