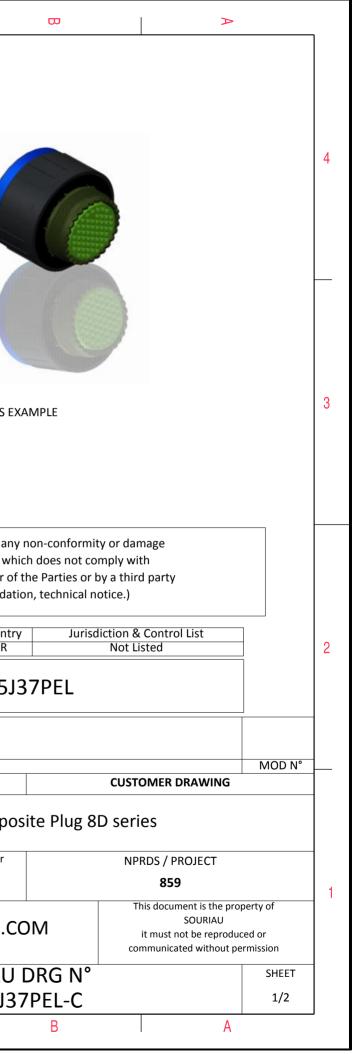

|          | т                                                                                                                                             |                                                                               | G                           | г           | "               | n                    | D       |                                         | C                                                                                     |                                               |
|----------|-----------------------------------------------------------------------------------------------------------------------------------------------|-------------------------------------------------------------------------------|-----------------------------|-------------|-----------------|----------------------|---------|-----------------------------------------|---------------------------------------------------------------------------------------|-----------------------------------------------|
| 4        |                                                                                                                                               |                                                                               | V Thread                    | ØS          |                 |                      |         |                                         |                                                                                       |                                               |
| ω        |                                                                                                                                               |                                                                               |                             | Keying Show | vn as example   |                      |         |                                         | LAYOU                                                                                 | T SHOWN AS EXA                                |
|          | CHARACTERISTICS                                                                                                                               |                                                                               |                             |             | Connector       | dimension            |         |                                         |                                                                                       |                                               |
|          | Standard : Based on N                                                                                                                         | AIL-DTL-38999 Serie                                                           | es III                      |             | Dim<br>ØS       | Nominal<br>48 Max    |         |                                         |                                                                                       |                                               |
| N        | -Shell Material<br>-Shell Plating<br>-Insulator<br>-Contacts<br>-Seals & Grommet<br>-Contact Plating<br>-Durability<br>-Delivered without Sou | : 500 Mating cycl                                                             | er<br>er Alloy 0.8µm minimu | ım          | Z'<br>VV THREAD | 31.5 Max<br>M37x1-6g |         |                                         | SOURIAU shall not b<br>due to a use of th<br>the Specifications issu<br>(professional | he Products which<br>led by either of th      |
|          | -Temperature Range<br>-Salt Spray<br>-Mass                                                                                                    | <ul> <li>-65°C to +175°C</li> <li>2000 hours</li> <li>37.8 g ± 10%</li> </ul> |                             |             |                 |                      |         | A 07-10-201<br>ISS DATE<br>Designed By: | 6 First Release<br>Latest modification - b<br>Date:                                   | ру                                            |
| <u> </u> | BASIC SERIES:<br>SHELL TYPE : Plug wit                                                                                                        |                                                                               |                             | J 37 P E    | L               | Delivered W/O Co     |         | SCALE<br>NA                             |                                                                                       | Composi<br>General linear<br>Tolerances:<br>± |
|          | CONTACT TYPE : Sta<br>SHELL SIZE : 25                                                                                                         |                                                                               |                             |             | CON             | ORIENTATI            | atings) | SOURIAL                                 |                                                                                       | OURIAU.CO                                     |
|          | PLATING : J =                                                                                                                                 | Olive drab Cadmiur                                                            | n                           |             |                 | CONTACT LAYOUT :     | : 25-37 | FORMAT<br>A3                            |                                                                                       | OURIAU E<br>8D525J37                          |
| L        | Н                                                                                                                                             |                                                                               | G                           | F           |                 | E                    | D       |                                         | С                                                                                     |                                               |
|          |                                                                                                                                               |                                                                               |                             |             |                 | ¥                    |         |                                         |                                                                                       |                                               |