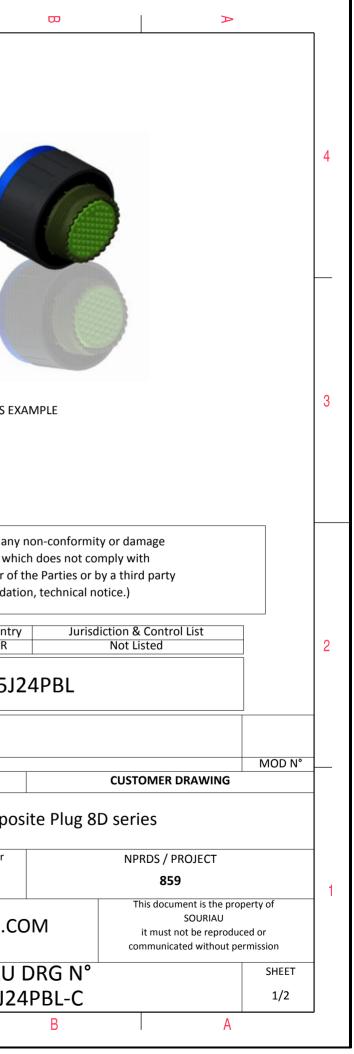

|          | т                                                                                                                       |                                                                                                                                                                                                | G                         | т          |                 | Π                    | D                 |       | C                                               | 1                                                                             |
|----------|-------------------------------------------------------------------------------------------------------------------------|------------------------------------------------------------------------------------------------------------------------------------------------------------------------------------------------|---------------------------|------------|-----------------|----------------------|-------------------|-------|-------------------------------------------------|-------------------------------------------------------------------------------|
| 4        |                                                                                                                         | Z'                                                                                                                                                                                             | V Thread                  | ØS         |                 |                      |                   |       |                                                 |                                                                               |
| ω        |                                                                                                                         |                                                                                                                                                                                                |                           | Keying Sho | wn as example   |                      |                   |       | LAYOU                                           | IT SHOWN AS EXA                                                               |
|          | CHARACTERISTICS                                                                                                         |                                                                                                                                                                                                |                           |            | Connector       |                      |                   |       |                                                 |                                                                               |
| $\frown$ | Standard : Based on N                                                                                                   |                                                                                                                                                                                                | s III                     |            | Dim<br>ØS       | Nominal<br>48 Max    |                   |       |                                                 |                                                                               |
| 0        | -Shell Material<br>-Shell Plating<br>-Insulator<br>-Contacts<br>-Seals & Grommet<br>-Contact Plating<br>-Durability     | <ul> <li>: Composite</li> <li>: Olive drab Cadm</li> <li>: Thermoplastic</li> <li>: Copper Alloy</li> <li>: Silicon Elastome</li> <li>: Gold over coppe</li> <li>: 500 Mating cycle</li> </ul> | r<br>r Alloy 0.8µm minimu | ım         | Z'<br>VV THREAD | 31.5 Max<br>M37x1-6g |                   |       | the Specifications issu<br>(professiona         | he Products whick<br>ued by either of th<br>I recommendation<br>Country<br>FR |
|          | -Delivered without Sou<br>-Temperature Range<br>-Salt Spray<br>-Mass                                                    | uriau contacts<br>: -65°C to +175°C<br>: 2000 hours<br>: 39.6 g ± 10%                                                                                                                          |                           |            |                 |                      | A ISS Designed    | DATE  | First Release<br>Latest modification -<br>Date: | : 8D525J2                                                                     |
| _        | BASIC SERIES:<br>SHELL TYPE : Plug wit                                                                                  | 8D<br>h RFI Shielding                                                                                                                                                                          | 5 - 25                    | J 24 P B   | L               | Delivered W/O Cor    | SCALI             | -     |                                                 | Composi<br>General linear<br>Tolerances:<br>±                                 |
|          | CONTACT TYPE       : Standard Crimp Contact         SHELL SIZE       : 25         CONTACT TYPE       : PIN(500 Matings) |                                                                                                                                                                                                |                           |            |                 |                      | tings)            | JRIAU |                                                 | DURIAU.CO                                                                     |
|          | PLATING : J =                                                                                                           | Olive drab Cadmiun                                                                                                                                                                             | 1                         |            |                 |                      | 25-24 FORMA<br>A3 |       |                                                 | ouriau [<br>8d525j24                                                          |
| l        | Н                                                                                                                       |                                                                                                                                                                                                | G                         | F          |                 | E                    | D                 |       | С                                               |                                                                               |
|          |                                                                                                                         |                                                                                                                                                                                                |                           |            |                 | V                    |                   |       |                                                 |                                                                               |