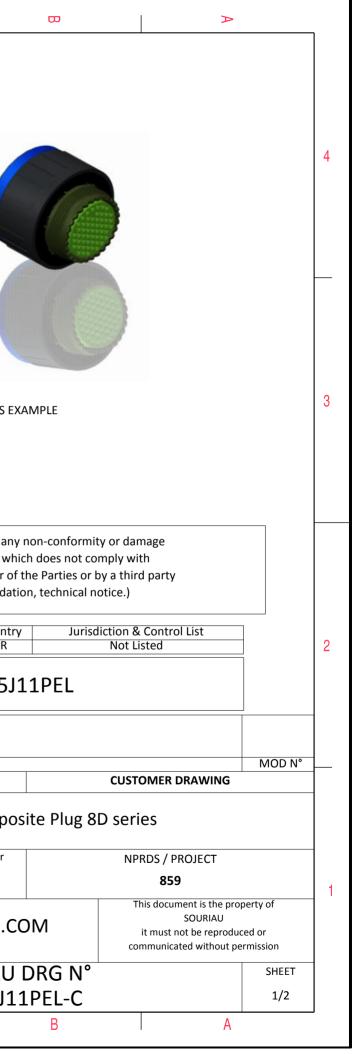

|   | Т                                                                                                                   |                                                                                                                                                                                                | G                         | п      |                 | т             |                     | τ       | J              |                | C                                                                       |                          |                             |
|---|---------------------------------------------------------------------------------------------------------------------|------------------------------------------------------------------------------------------------------------------------------------------------------------------------------------------------|---------------------------|--------|-----------------|---------------|---------------------|---------|----------------|----------------|-------------------------------------------------------------------------|--------------------------|-----------------------------|
| 4 |                                                                                                                     | Z'                                                                                                                                                                                             | VV Thread                 | ØS     |                 |               |                     |         |                |                |                                                                         |                          |                             |
| S |                                                                                                                     |                                                                                                                                                                                                |                           | Keying | Shown as exampl | e             |                     |         |                |                | LAY                                                                     | OUT SHOV                 | WN AS EXA                   |
|   | CHARACTERISTICS                                                                                                     |                                                                                                                                                                                                |                           |        |                 | nnector dimen |                     |         |                |                |                                                                         |                          |                             |
| - | Standard : Based on                                                                                                 |                                                                                                                                                                                                | 5                         |        | Din<br>ØS       |               | Nominal<br>48 Max   |         | [              |                |                                                                         |                          |                             |
| 2 | -Shell Material<br>-Shell Plating<br>-Insulator<br>-Contacts<br>-Seals & Grommet<br>-Contact Plating<br>-Durability | <ul> <li>: Composite</li> <li>: Olive drab Cadm</li> <li>: Thermoplastic</li> <li>: Copper Alloy</li> <li>: Silicon Elastome</li> <li>: Gold over coppe</li> <li>: 500 Mating cycle</li> </ul> | r<br>r Alloy 0.8μm minimι | ım     | Z'<br>VV THF    | 3             | 1.5 Max<br>137x1-6g |         |                |                | SOURIAU shall n<br>due to a use o<br>the Specifications i<br>(professio | of the Proc<br>issued by | ducts whicl<br>either of th |
|   | -Delivered without So<br>-Temperature Range<br>-Salt Spray                                                          | ouriau contacts                                                                                                                                                                                |                           |        |                 |               |                     | ſ       | A 06           | 5-10-2016      | P<br>First Release                                                      | N: 8D                    | 525J1                       |
|   | -Mass                                                                                                               | : 40.8 g ± 10%                                                                                                                                                                                 |                           |        |                 |               |                     | -       | ISS            | DATE           | Latest modification                                                     | ı - by                   | T                           |
|   |                                                                                                                     |                                                                                                                                                                                                |                           |        |                 |               |                     | -       |                | <sup>ty:</sup> | Date:                                                                   |                          | omposi                      |
| - | BASIC SERIES:<br>SHELL TYPE : Plug wi                                                                               | 8D<br>ith RFI Shielding                                                                                                                                                                        | 5 - 25                    | J 11 P | EL              | I             | Delivered W/O C     | ontacts | SCALE<br>NA    | -              |                                                                         | General<br>Tolera<br>±-  | nces:                       |
|   | CONTACT TYPE : Standard Crimp Contact     ORIENTATION : E       SHELL SIZE : 25     CONTACT TYPE : PIN(500 Matings) |                                                                                                                                                                                                |                           |        |                 |               | SOURIAU             |         | WWW.SOURIAU.CC |                |                                                                         |                          |                             |
|   | PLATING : J =                                                                                                       | Olive drab Cadmiun                                                                                                                                                                             | 1                         |        |                 | CC            | ONTACT LAYOUT       | : 25-11 | FORMAT         |                | 1                                                                       |                          |                             |
|   | Н                                                                                                                   |                                                                                                                                                                                                | G                         | F      |                 | E             |                     |         | D              |                | С                                                                       | 505                      | 25J11                       |
|   | П                                                                                                                   | I                                                                                                                                                                                              | u I                       | Г      | I               | C             | $\vee$              |         | U              | I              | 0                                                                       | 1                        |                             |