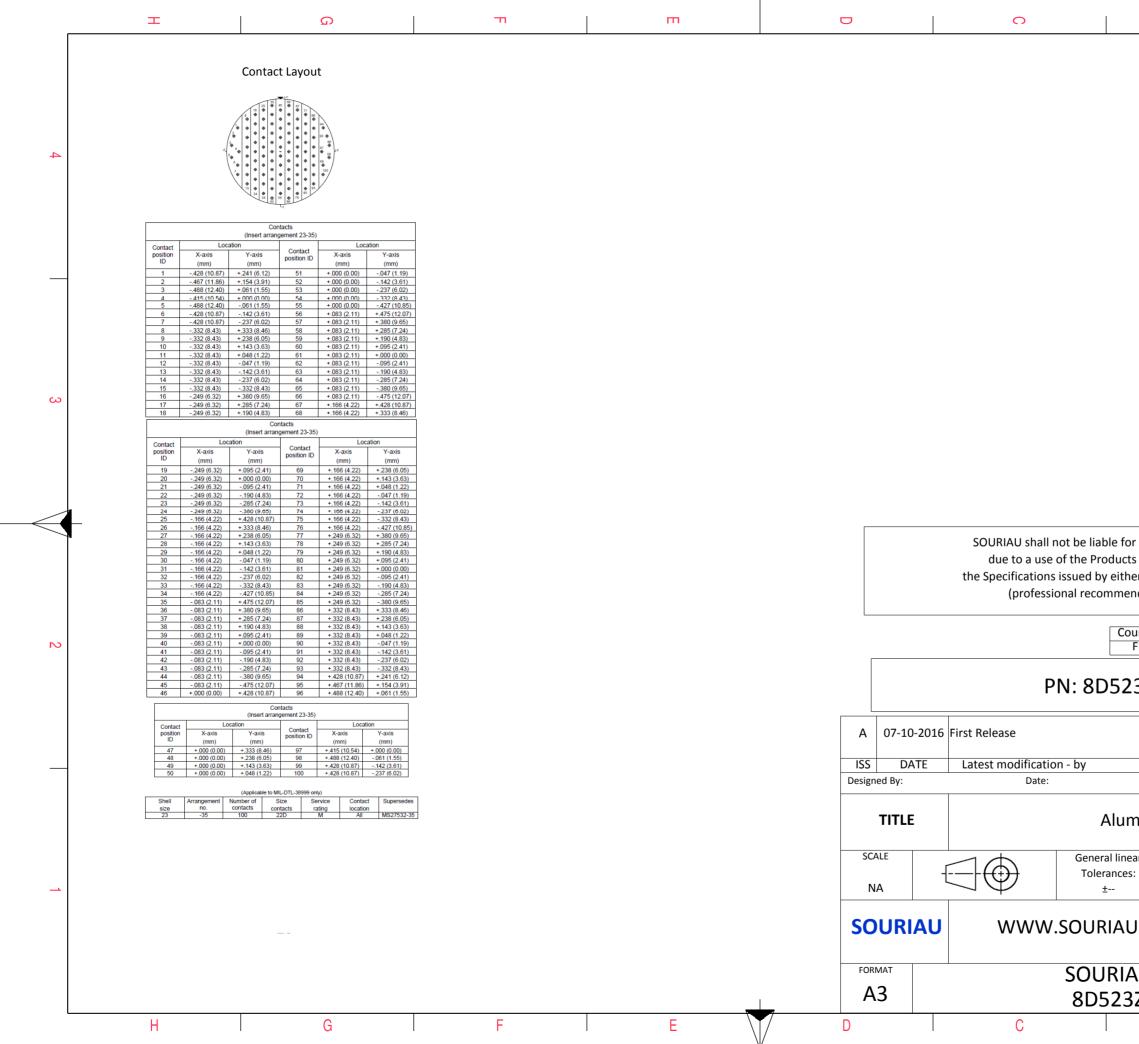

| Γ        | т Q Т (т                                                                                                                                                                                                                                                                                                                                                                                                                                                                                                                |                                                                                                        |  |  |
|----------|-------------------------------------------------------------------------------------------------------------------------------------------------------------------------------------------------------------------------------------------------------------------------------------------------------------------------------------------------------------------------------------------------------------------------------------------------------------------------------------------------------------------------|--------------------------------------------------------------------------------------------------------|--|--|
| 4        | Z<br>Market All All All All All All All All All Al                                                                                                                                                                                                                                                                                                                                                                                                                                                                      | 4                                                                                                      |  |  |
| ω        |                                                                                                                                                                                                                                                                                                                                                                                                                                                                                                                         | LAYOUT SHOWN AS EXAMPLE 3                                                                              |  |  |
|          | Keying Shown as example                                                                                                                                                                                                                                                                                                                                                                                                                                                                                                 |                                                                                                        |  |  |
|          | -Standard : Based on MIL-DTL-38999 Series III Dim Nominal                                                                                                                                                                                                                                                                                                                                                                                                                                                               |                                                                                                        |  |  |
| N        | Dim       Nominal         ØS       44.9 Max         ØS       44.9 Max         Z       31 Max         ØS       44.9 Max         Z       31 Max         VV THREAD       M34x1-6g         SOURIAU shall not be liable for any non-conformity or damage         due to a use of the Products which does not comply with         nsulator       : Thermoplastic         Contacts       : Copper Alloy         seals & Grommet       : Silicon Elastomer         Contact Plating       : Gold over copper Alloy 0.8µm minimum |                                                                                                        |  |  |
|          | -Durability : 500 Mating cycles<br>-Delivered without Souriau contacts                                                                                                                                                                                                                                                                                                                                                                                                                                                  | FR         Not Listed         2           PN: 8D523Z35SCL         2                                    |  |  |
|          | -Temperature Range : -65°C to +175°C<br>-Salt Spray : 500 hours                                                                                                                                                                                                                                                                                                                                                                                                                                                         | A 07-10-2016 First Release                                                                             |  |  |
|          | -Mass : 50 g ± 10%                                                                                                                                                                                                                                                                                                                                                                                                                                                                                                      | ISS     DATE     Latest modification - by     MOD N°       Designed By:     Date:     CUSTOMER DRAWING |  |  |
|          |                                                                                                                                                                                                                                                                                                                                                                                                                                                                                                                         | TITLE     Aluminium Plug 8D series                                                                     |  |  |
| <b>_</b> | BASIC SERIES:     8D     5     -     23     Z     35     S     C     L       SHELL TYPE : Plug with RFI Shielding           Delivered W/                                                                                                                                                                                                                                                                                                                                                                                | VO Contacts NA General linear Tolerances:<br>± This document is the property of                        |  |  |
|          | CONTACT TYPE : Standard Crimp Contact         SHELL SIZE : 23    ORIENTATION : C ORIENTATION : C CONTACT TYPE : SOCKET(500 Matings)                                                                                                                                                                                                                                                                                                                                                                                     |                                                                                                        |  |  |
|          | PLATING : Z = Black Zinc Nickel CONTACT LAYO                                                                                                                                                                                                                                                                                                                                                                                                                                                                            |                                                                                                        |  |  |
|          |                                                                                                                                                                                                                                                                                                                                                                                                                                                                                                                         | A3 8D523Z35SCL-C 1/2                                                                                   |  |  |
|          | H I G I F I E                                                                                                                                                                                                                                                                                                                                                                                                                                                                                                           | D C B A                                                                                                |  |  |