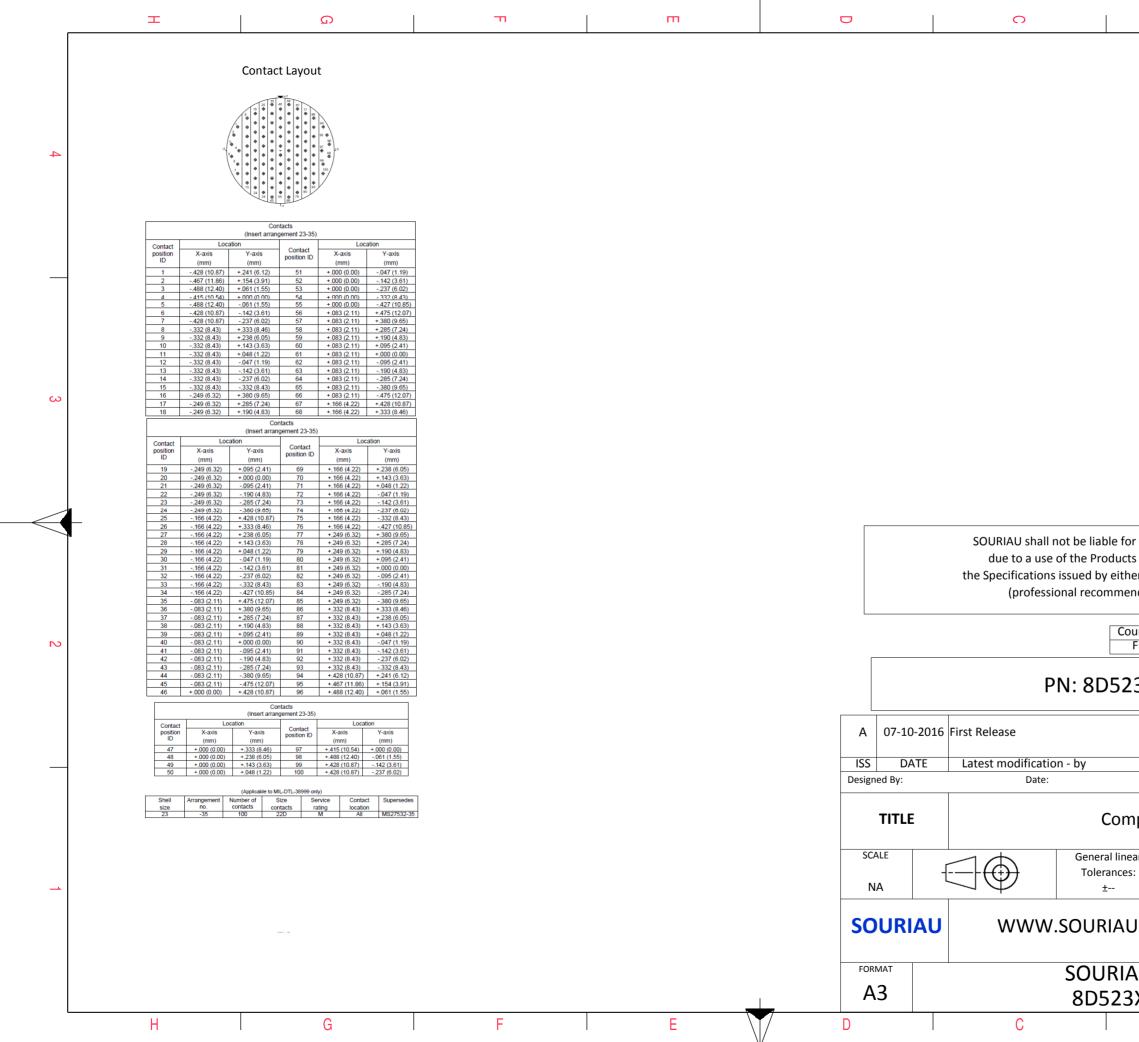

| ت                                                                                                                         | т (П                                          |                          | о (                                                                                                                                                                                                                                                   |                                                                                                                                                                                                                                                                                                                                                                                                                                                                                                                                                                                                                                                                                                                                                                                                                                                                                                                                                                                                                                                                                                                                                                                                                                                                                                                                                                                                                                                                                                                                                                                                                                                                                                                                                                                                                                                                                    |   |
|---------------------------------------------------------------------------------------------------------------------------|-----------------------------------------------|--------------------------|-------------------------------------------------------------------------------------------------------------------------------------------------------------------------------------------------------------------------------------------------------|------------------------------------------------------------------------------------------------------------------------------------------------------------------------------------------------------------------------------------------------------------------------------------------------------------------------------------------------------------------------------------------------------------------------------------------------------------------------------------------------------------------------------------------------------------------------------------------------------------------------------------------------------------------------------------------------------------------------------------------------------------------------------------------------------------------------------------------------------------------------------------------------------------------------------------------------------------------------------------------------------------------------------------------------------------------------------------------------------------------------------------------------------------------------------------------------------------------------------------------------------------------------------------------------------------------------------------------------------------------------------------------------------------------------------------------------------------------------------------------------------------------------------------------------------------------------------------------------------------------------------------------------------------------------------------------------------------------------------------------------------------------------------------------------------------------------------------------------------------------------------------|---|
| ØS-                                                                                                                       |                                               |                          |                                                                                                                                                                                                                                                       | The area in a state in a sta | 2 |
|                                                                                                                           | Keying Shown as example                       |                          | LAYOUT SHOWN AS EXAMPL                                                                                                                                                                                                                                | E                                                                                                                                                                                                                                                                                                                                                                                                                                                                                                                                                                                                                                                                                                                                                                                                                                                                                                                                                                                                                                                                                                                                                                                                                                                                                                                                                                                                                                                                                                                                                                                                                                                                                                                                                                                                                                                                                  | 3 |
|                                                                                                                           |                                               |                          |                                                                                                                                                                                                                                                       |                                                                                                                                                                                                                                                                                                                                                                                                                                                                                                                                                                                                                                                                                                                                                                                                                                                                                                                                                                                                                                                                                                                                                                                                                                                                                                                                                                                                                                                                                                                                                                                                                                                                                                                                                                                                                                                                                    |   |
| CHARACTERISTICS -Standard : Based on MIL-DTL-38999 Series III                                                             | Connector dimension Dim Nominal               |                          |                                                                                                                                                                                                                                                       |                                                                                                                                                                                                                                                                                                                                                                                                                                                                                                                                                                                                                                                                                                                                                                                                                                                                                                                                                                                                                                                                                                                                                                                                                                                                                                                                                                                                                                                                                                                                                                                                                                                                                                                                                                                                                                                                                    |   |
| -Shell Material : Composite<br>-Shell Plating : Without Plating<br>-Insulator : Thermoplastic<br>-Contacts : Copper Alloy | ØS 44.9 Max<br>Z 31 Max<br>VV THREAD M34x1-6g |                          | SOURIAU shall not be liable for any non-conformity or damage<br>due to a use of the Products which does not comply with<br>the Specifications issued by either of the Parties or by a third party<br>(professional recommendation, technical notice.) |                                                                                                                                                                                                                                                                                                                                                                                                                                                                                                                                                                                                                                                                                                                                                                                                                                                                                                                                                                                                                                                                                                                                                                                                                                                                                                                                                                                                                                                                                                                                                                                                                                                                                                                                                                                                                                                                                    |   |
| -Seals & Grommet : Silicon Elastomer                                                                                      |                                               |                          | Country                                                                                                                                                                                                                                               | Jurisdiction & Control List                                                                                                                                                                                                                                                                                                                                                                                                                                                                                                                                                                                                                                                                                                                                                                                                                                                                                                                                                                                                                                                                                                                                                                                                                                                                                                                                                                                                                                                                                                                                                                                                                                                                                                                                                                                                                                                        | 2 |
| Contact Plating : Gold over copper Alloy 0.8μm minimum                                                                    |                                               |                          | FR Not Listed                                                                                                                                                                                                                                         |                                                                                                                                                                                                                                                                                                                                                                                                                                                                                                                                                                                                                                                                                                                                                                                                                                                                                                                                                                                                                                                                                                                                                                                                                                                                                                                                                                                                                                                                                                                                                                                                                                                                                                                                                                                                                                                                                    |   |
| -Durability : 500 Mating cycles<br>-Delivered without Souriau contacts                                                    |                                               |                          | PN: 8D523X35SEL                                                                                                                                                                                                                                       |                                                                                                                                                                                                                                                                                                                                                                                                                                                                                                                                                                                                                                                                                                                                                                                                                                                                                                                                                                                                                                                                                                                                                                                                                                                                                                                                                                                                                                                                                                                                                                                                                                                                                                                                                                                                                                                                                    |   |
| -Temperature Range <u>-</u> -65°C to +175°C                                                                               |                                               |                          |                                                                                                                                                                                                                                                       |                                                                                                                                                                                                                                                                                                                                                                                                                                                                                                                                                                                                                                                                                                                                                                                                                                                                                                                                                                                                                                                                                                                                                                                                                                                                                                                                                                                                                                                                                                                                                                                                                                                                                                                                                                                                                                                                                    | _ |
| -Salt Spray : 2000 hours                                                                                                  |                                               | A 07-10-2016             | Hirst Release                                                                                                                                                                                                                                         |                                                                                                                                                                                                                                                                                                                                                                                                                                                                                                                                                                                                                                                                                                                                                                                                                                                                                                                                                                                                                                                                                                                                                                                                                                                                                                                                                                                                                                                                                                                                                                                                                                                                                                                                                                                                                                                                                    |   |
| Mass : 42.5 g ± 10%                                                                                                       |                                               | ISS DATE<br>Designed By: | Latest modification - by<br>Date:                                                                                                                                                                                                                     | CUSTOMER DRAWING                                                                                                                                                                                                                                                                                                                                                                                                                                                                                                                                                                                                                                                                                                                                                                                                                                                                                                                                                                                                                                                                                                                                                                                                                                                                                                                                                                                                                                                                                                                                                                                                                                                                                                                                                                                                                                                                   | - |
|                                                                                                                           |                                               | TITLE                    |                                                                                                                                                                                                                                                       | Plug 8D series                                                                                                                                                                                                                                                                                                                                                                                                                                                                                                                                                                                                                                                                                                                                                                                                                                                                                                                                                                                                                                                                                                                                                                                                                                                                                                                                                                                                                                                                                                                                                                                                                                                                                                                                                                                                                                                                     | _ |
|                                                                                                                           |                                               |                          | -                                                                                                                                                                                                                                                     |                                                                                                                                                                                                                                                                                                                                                                                                                                                                                                                                                                                                                                                                                                                                                                                                                                                                                                                                                                                                                                                                                                                                                                                                                                                                                                                                                                                                                                                                                                                                                                                                                                                                                                                                                                                                                                                                                    |   |
| BASIC SERIES: 8D 5 - 23 X 3<br>SHELL TYPE : Plug with RFI Shielding                                                       | 35 S E L<br>Delivered W/O Con                 | SCALE -{·<br>tacts NA    | General linear<br>Tolerances:                                                                                                                                                                                                                         | NPRDS / PROJECT<br><b>859</b>                                                                                                                                                                                                                                                                                                                                                                                                                                                                                                                                                                                                                                                                                                                                                                                                                                                                                                                                                                                                                                                                                                                                                                                                                                                                                                                                                                                                                                                                                                                                                                                                                                                                                                                                                                                                                                                      |   |
| CONTACT TYPE : Standard Crimp Contact                                                                                     | ORIENTATIO                                    | NE                       |                                                                                                                                                                                                                                                       | This document is the property of                                                                                                                                                                                                                                                                                                                                                                                                                                                                                                                                                                                                                                                                                                                                                                                                                                                                                                                                                                                                                                                                                                                                                                                                                                                                                                                                                                                                                                                                                                                                                                                                                                                                                                                                                                                                                                                   |   |
| SHELL SIZE : 23                                                                                                           | CONTACT TYPE : SOCKET(500 Mat                 | - SOURIAU                | - SOURIAU WWW.SOURIAU.COIVI it must not be reproduced or                                                                                                                                                                                              |                                                                                                                                                                                                                                                                                                                                                                                                                                                                                                                                                                                                                                                                                                                                                                                                                                                                                                                                                                                                                                                                                                                                                                                                                                                                                                                                                                                                                                                                                                                                                                                                                                                                                                                                                                                                                                                                                    |   |
| PLATING : X = Without Plating                                                                                             | CONTACT LAYOUT : 2                            | —                        | SOURIAU DRO                                                                                                                                                                                                                                           |                                                                                                                                                                                                                                                                                                                                                                                                                                                                                                                                                                                                                                                                                                                                                                                                                                                                                                                                                                                                                                                                                                                                                                                                                                                                                                                                                                                                                                                                                                                                                                                                                                                                                                                                                                                                                                                                                    | _ |
|                                                                                                                           |                                               |                          | JOUNIAU DIN                                                                                                                                                                                                                                           |                                                                                                                                                                                                                                                                                                                                                                                                                                                                                                                                                                                                                                                                                                                                                                                                                                                                                                                                                                                                                                                                                                                                                                                                                                                                                                                                                                                                                                                                                                                                                                                                                                                                                                                                                                                                                                                                                    |   |
|                                                                                                                           |                                               | A3                       | 8D523X35SE                                                                                                                                                                                                                                            | 1/2 1/2                                                                                                                                                                                                                                                                                                                                                                                                                                                                                                                                                                                                                                                                                                                                                                                                                                                                                                                                                                                                                                                                                                                                                                                                                                                                                                                                                                                                                                                                                                                                                                                                                                                                                                                                                                                                                                                                            |   |