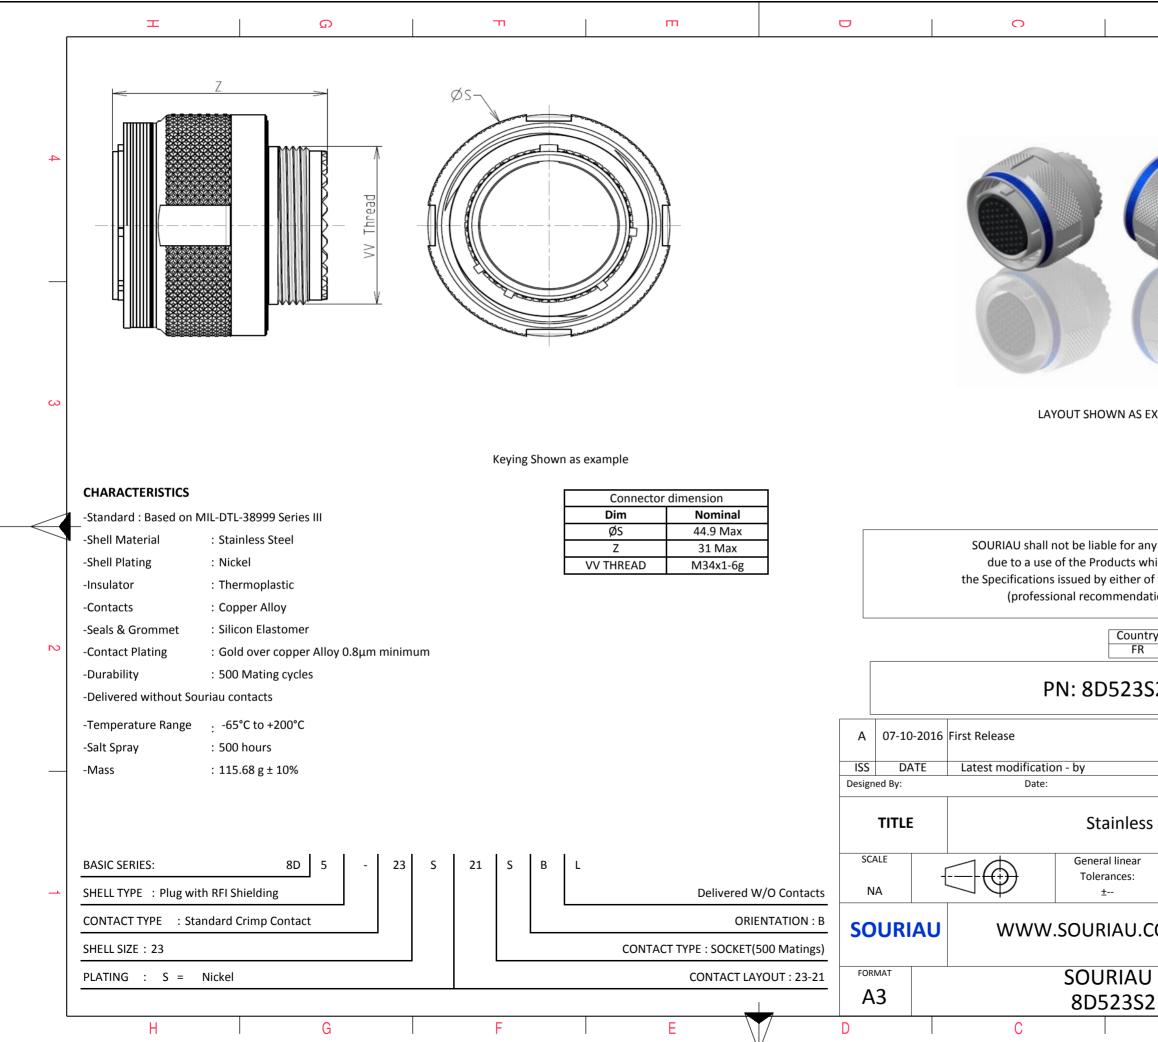

|                                                                                                                         | Ξ                                                                               |                              | A |              |   |  |
|-------------------------------------------------------------------------------------------------------------------------|---------------------------------------------------------------------------------|------------------------------|---|--------------|---|--|
|                                                                                                                         | C                                                                               |                              |   |              | 4 |  |
| S EXA                                                                                                                   | AMPLE                                                                           |                              |   |              | 3 |  |
| s which<br>er of t<br>indation<br>untry<br>FR                                                                           | non-conformit<br>ch does not co<br>he Parties or b<br>on, technical n<br>Jurisd | mply with<br>by a third part |   |              | 2 |  |
|                                                                                                                         | 1                                                                               |                              |   | MOD N°       |   |  |
| CUSTOMER DRAWING<br>ess Steel Plug 8D series                                                                            |                                                                                 |                              |   |              |   |  |
| ar<br>:                                                                                                                 | NPRDS / PROJECT<br>859                                                          |                              |   |              |   |  |
| J.COM<br>This document is the property of<br>SOURIAU<br>it must not be reproduced or<br>communicated without permission |                                                                                 |                              |   |              |   |  |
|                                                                                                                         | DRG N°<br>ISBL-C                                                                |                              |   | SHEET<br>1/2 |   |  |
|                                                                                                                         | B                                                                               |                              | А |              | 1 |  |
|                                                                                                                         |                                                                                 |                              |   |              |   |  |

|                                                                                                                                                                                                          |                                          |                  |        | 4 |  |
|----------------------------------------------------------------------------------------------------------------------------------------------------------------------------------------------------------|------------------------------------------|------------------|--------|---|--|
|                                                                                                                                                                                                          |                                          |                  |        | 3 |  |
| r any non-conformity or damage<br>s which does not comply with<br>er of the Parties or by a third party<br>indation, technical notice.)<br>Untry Jurisdiction & Control List<br>FR Not Listed<br>3S21SBL |                                          |                  |        |   |  |
|                                                                                                                                                                                                          |                                          | CUSTOMER DRAWING | MOD N° | - |  |
| ess Stee                                                                                                                                                                                                 | Steel Plug 8D series NPRDS / PROJECT 859 |                  |        |   |  |
| J.COM This document is the property of SOURIAU it must not be reproduced or communicated without permission SHEET                                                                                        |                                          |                  |        |   |  |
| S21SE                                                                                                                                                                                                    |                                          | A                | 2/2    | ] |  |