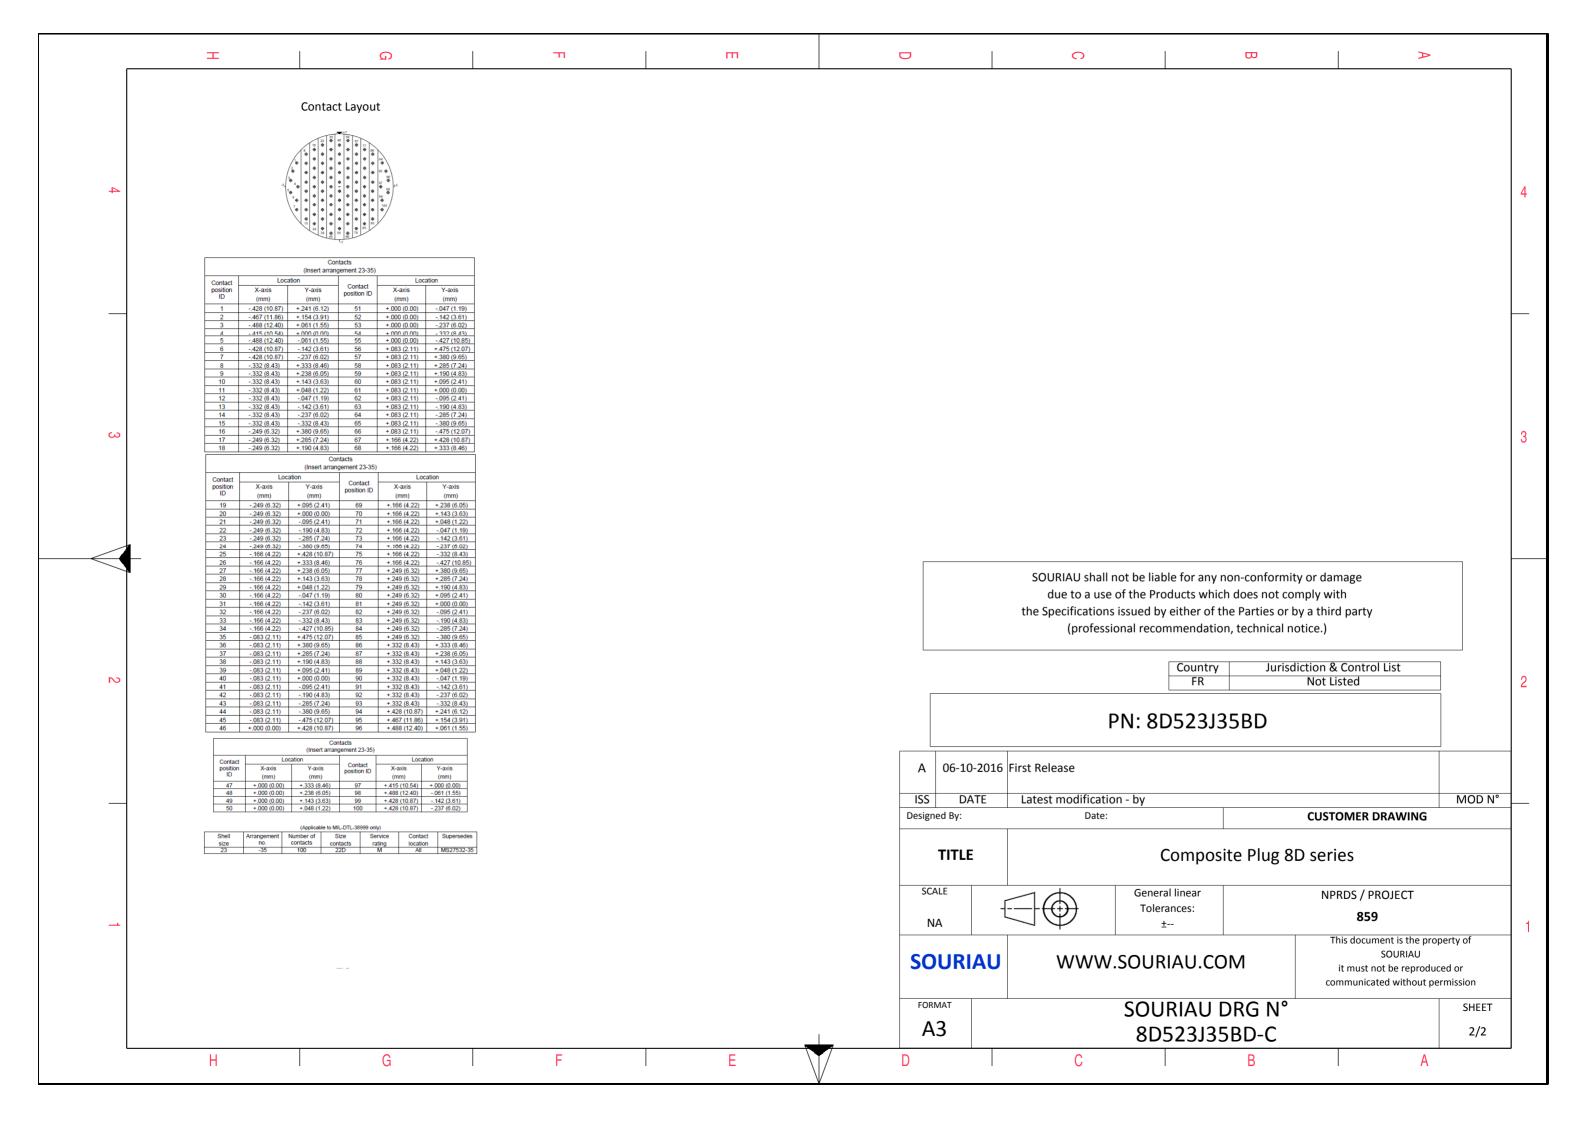

|                                                                                                                                                                                                                                                                                                                                                                                                           | т (Г                                                                | D                                    | 0                                                                         |                                          |                                                                                                       |      |
|-----------------------------------------------------------------------------------------------------------------------------------------------------------------------------------------------------------------------------------------------------------------------------------------------------------------------------------------------------------------------------------------------------------|---------------------------------------------------------------------|--------------------------------------|---------------------------------------------------------------------------|------------------------------------------|-------------------------------------------------------------------------------------------------------|------|
| Z'                                                                                                                                                                                                                                                                                                                                                                                                        | ØS                                                                  |                                      |                                                                           | OWN AS EXAMPLE                           |                                                                                                       |      |
|                                                                                                                                                                                                                                                                                                                                                                                                           | Keying Shown as example                                             |                                      |                                                                           |                                          |                                                                                                       |      |
| CHARACTERISTICS-Standard : Based on MIL-DTL-38999 Series III-Shell Material: Composite-Shell Plating: Olive drab Cadmium-Insulator: Thermoplastic-Contacts: Copper Alloy-Seals & Grommet: Silicon Elastomer-Contact Plating: Gold over copper Alloy 0.8µm minimur-Durability: 500 Mating cycles-Delivered with Souriau contacts and Accessories-Temperature Range: -65°C to +175°C-Salt Spray: 2000 hours | Connector dimensionDimNominalØS44.9 MaxZ'31.5 MaxVV THREADM34x1-6gm | A 06-10-                             | due to a use of the P<br>the Specifications issued I<br>(professional rec |                                          | ply with<br>a third party                                                                             |      |
| Mass : 67.5 g ± 10%                                                                                                                                                                                                                                                                                                                                                                                       |                                                                     | ISS DA<br>Designed By:               | TE Latest modification - by<br>Date:                                      |                                          | CUSTOMER DRAWING                                                                                      | D N° |
|                                                                                                                                                                                                                                                                                                                                                                                                           |                                                                     | TITLE                                |                                                                           | Composite Plug 8D                        |                                                                                                       |      |
| BASIC SERIES:     8D     5     -     23       SHELL TYPE     : Plug with RFI Shielding     -     -     -     23                                                                                                                                                                                                                                                                                           | J 35 B D ORIEN                                                      | SCALE<br>NA<br>NTATION : D<br>SOURIA |                                                                           | eral linear<br>erances:<br>±<br>RIAU.COM | NPRDS / PROJECT<br>859<br>This document is the property of<br>SOURIAU<br>it must not be reproduced or |      |
| CONTACT TYPE : Standard Crimp Contact SHELL SIZE : 23                                                                                                                                                                                                                                                                                                                                                     | CONTACT TYPE : SOCKET(50                                            |                                      |                                                                           |                                          | communicated without permission                                                                       | 1    |