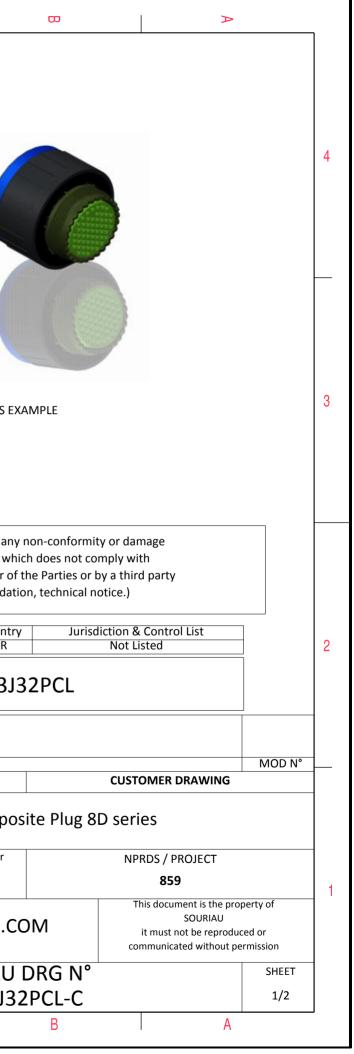

| _ | т                                                                                                                                                 | ۵                                                                                   | П            | m                     |                                                                                                  | D                                               | 0                                                                                                                 |                                                                                  |
|---|---------------------------------------------------------------------------------------------------------------------------------------------------|-------------------------------------------------------------------------------------|--------------|-----------------------|--------------------------------------------------------------------------------------------------|-------------------------------------------------|-------------------------------------------------------------------------------------------------------------------|----------------------------------------------------------------------------------|
| 4 |                                                                                                                                                   | A Thread                                                                            | ØS           |                       |                                                                                                  |                                                 |                                                                                                                   |                                                                                  |
| ယ |                                                                                                                                                   |                                                                                     | Keying Showr | as example            |                                                                                                  |                                                 | LAYOUT SHO                                                                                                        | OWN AS EXA                                                                       |
|   | CHARACTERISTICS<br>-Standard : Based on MIL-DTL-38999                                                                                             | 6 W                                                                                 |              | Connector dime<br>Dim | ension<br>Nominal                                                                                |                                                 |                                                                                                                   |                                                                                  |
| 2 | -Shell Material : Composite<br>-Shell Plating : Olive drab<br>-Insulator : Thermopla<br>-Contacts : Copper All<br>-Seals & Grommet : Silicon Elas | cadmium<br>Istic<br>oy<br>stomer<br>copper Alloy 0.8μm minimum<br>g cycles<br>175°C |              | ØS<br>Z'              | 44.9 Max<br>31.5 Max<br>M34x1-6g                                                                 | A 06-10-201<br>ISS DATE<br>Designed By:         | SOURIAU shall not be lia<br>due to a use of the Pr<br>the Specifications issued b<br>(professional reco<br>PN: 81 | oducts which<br>y either of th                                                   |
|   | BASIC SERIES:<br>SHELL TYPE : Plug with RFI Shielding<br>CONTACT TYPE : Standard Crimp C<br>SHELL SIZE : 23<br>PLATING : J = Olive drab Cac       | g<br>Contact                                                                        | J 32 P C     |                       | Delivered W/O Contacts<br>ORIENTATION : C<br>T TYPE : PIN(500 Matings)<br>CONTACT LAYOUT : 23-32 | TITLE<br>SCALE<br>NA<br>SOURIAU<br>FORMAT<br>A3 | J WWW.SOUF                                                                                                        | Composi<br><sup>ral linear</sup><br>rances:<br>±<br>RIAU.CO<br>IRIAU E<br>523J32 |